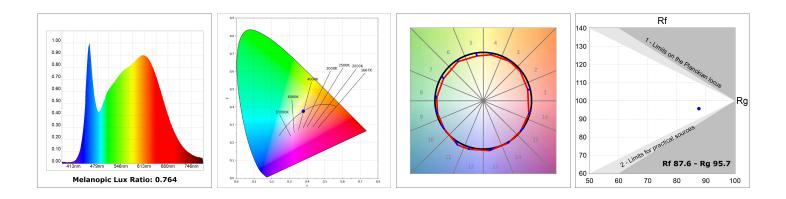

### **TECHNICAL SPECIFICATIONS:**

| Light output: | 2.911 lm                | °K :          | 4000             |
|---------------|-------------------------|---------------|------------------|
| Plum:         | 28,3W                   | CRI :         | 90               |
| Efficacy:     | 102,9 lm/w              | R9 :          | 64               |
| UGR:          | <19                     | MacAdam:      | 3                |
| Туре:         | СОВ                     | Power Supply: | 220-240V 50/60Hz |
| LED Lifetime: | 78.000 L80B10 (Ta=25ºC) | Gear:         | Electronic       |
| Power:        | 25W                     |               |                  |

### Light output tolerance +/- 10%

## **PHOTOMETRIC DATA :**