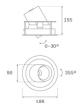

#### **Description:**

LAMP multidirectional recessed downlight HANCE G2 DOWN REC 3000. Allowing 355° rotation and tilting up to 30°. Body and frame made of die-cast aluminium for proper thermal management. Black polycarbonate injection moulded anti-glare ring. 20° spot reflector. LED COB, 4000K and CRI90. Electronic ON OFF control gear included. IP20, IK07 ratings. Insulation Class II. LED life time: 78.000 L80B10 (Ta=25°C). Available finishes: Textured white and textured black.

### **TECHNICAL SPECIFICATIONS:**

| Light output: | 2.911 lm                | °K :          | 4000             |
|---------------|-------------------------|---------------|------------------|
| Plum:         | 28,3W                   | CRI :         | 90               |
| Efficacy:     | 102,9 lm/w              | R9 :          | 64               |
| UGR:          | <19                     | MacAdam:      | 3                |
| Туре:         | СОВ                     | Power Supply: | 220-240V 50/60Hz |
| LED Lifetime: | 78.000 L80B10 (Ta=25ºC) | Gear:         | Electronic       |
| Power:        | 25W                     |               |                  |