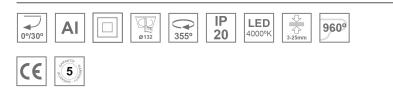

#### **Description:**

LAMP multidirectional recessed downlight HANCE G2 DOWN REC 3000. Allowing 355° rotation and tilting up to 30°. Body and frame made of die-cast aluminium for proper thermal management. Black polycarbonate injection moulded anti-glare ring. 20° spot reflector. LED COB, 4000K and CRI90. Electronic ON OFF control gear included. IP20, IK07 ratings. Insulation Class II. LED life time: 78.000 L80B10 (Ta=25°C). Available finishes: Textured white and textured black.

### **TECHNICAL SPECIFICATIONS:**

| Light output: | 2.911 lm                | °K :          | 4000             |
|---------------|-------------------------|---------------|------------------|
| Plum:         | 28,3W                   | CRI :         | 90               |
| Efficacy:     | 102,9 lm/w              | R9 :          | 64               |
| UGR:          | <19                     | MacAdam:      | 3                |
| Туре:         | СОВ                     | Power Supply: | 220-240V 50/60Hz |
| LED Lifetime: | 78.000 L80B10 (Ta=25ºC) | Gear:         | Electronic       |
| Power:        | 25W                     |               |                  |