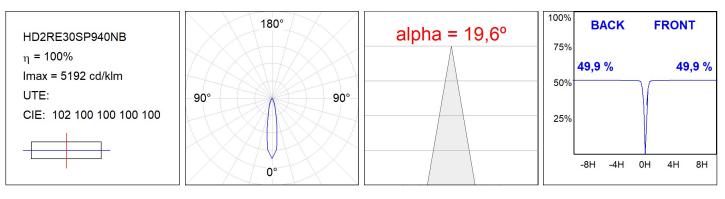

## **PHOTOMETRIC DATA :**

### **TECHNICAL SPECIFICATIONS:**

| Light output: | 2.911 lm                | °K :          | 4000             |
|---------------|-------------------------|---------------|------------------|
| Plum:         | 28,3W                   | CRI :         | 90               |
| Efficacy:     | 102,9 lm/w              | R9 :          | 64               |
| UGR:          | <19                     | MacAdam:      | 3                |
| Туре:         | СОВ                     | Power Supply: | 220-240V 50/60Hz |
| LED Lifetime: | 78.000 L80B10 (Ta=25ºC) | Gear:         | Electronic       |
| Power:        | 25W                     |               |                  |