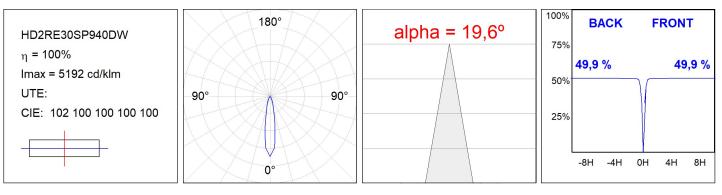

### **TECHNICAL SPECIFICATIONS:**

| Light output: | 2.911 lm                | <b>°K</b> :   | 4000             |
|---------------|-------------------------|---------------|------------------|
| Plum:         | 28,3W                   | CRI :         | 90               |
| Efficacy:     | 102,9 lm/w              | R9 :          | 64               |
| UGR:          | <19                     | MacAdam:      | 3                |
| Туре:         | СОВ                     | Power Supply: | 220-240V 50/60Hz |
| LED Lifetime: | 78.000 L80B10 (Ta=25°C) | Gear:         | Adjustable DALI  |
| Power:        | 25W                     |               |                  |

### Light output tolerance +/- 10%