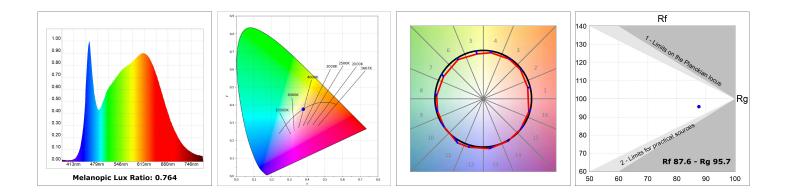

### **TECHNICAL SPECIFICATIONS:**

| Light output: | 2.911 lm                | <b>°K</b> :   | 4000             |
|---------------|-------------------------|---------------|------------------|
| Plum:         | 28,3W                   | CRI :         | 90               |
| Efficacy:     | 102,9 lm/w              | R9 :          | 64               |
| UGR:          | <19                     | MacAdam:      | 3                |
| Туре:         | СОВ                     | Power Supply: | 220-240V 50/60Hz |
| LED Lifetime: | 78.000 L80B10 (Ta=25°C) | Gear:         | Adjustable DALI  |
| Power:        | 25W                     |               |                  |