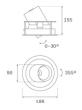

#### **Description:**

LAMP multidirectional recessed downlight HANCE G2 DOWN REC 3000. Allowing 355° rotation and tilting up to 30°. Body and frame made of die-cast aluminium for proper thermal management. Black polycarbonate injection moulded anti-glare ring. 20° spot reflector. LED COB, 4000K and CRI90. Electronic DALI control gear included. IP20, IK07 ratings. Insulation Class II. LED life time: 78.000 L80B10 (Ta=25°C). Available finishes: Textured white and textured black.

### **TECHNICAL SPECIFICATIONS:**

| Light output: | 2.911 lm                | <b>°K</b> :   | 4000             |
|---------------|-------------------------|---------------|------------------|
| Plum:         | 28,3W                   | CRI :         | 90               |
| Efficacy:     | 102,9 lm/w              | R9 :          | 64               |
| UGR:          | <19                     | MacAdam:      | 3                |
| Туре:         | СОВ                     | Power Supply: | 220-240V 50/60Hz |
| LED Lifetime: | 78.000 L80B10 (Ta=25°C) | Gear:         | Adjustable DALI  |
| Power:        | 25W                     |               |                  |