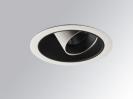

#### **Description:**

LAMP multidirectional recessed downlight HANCE G2 DOWN REC 3000. Allowing 355° rotation and tilting up to 30°. Body and frame made of die-cast aluminium for proper thermal management. Black polycarbonate injection moulded anti-glare ring. 20° spot reflector. LED COB, 4000K and CRI90. Electronic DALI control gear included. IP20, IK07 ratings. Insulation Class II. LED life time: 78.000 L80B10 (Ta=25°C). Available finishes: Textured white and textured black.

## Finish: Texturised white RAL 9010

Installation: Recessed