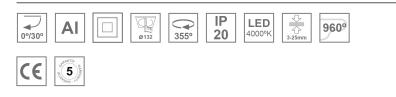

### **TECHNICAL SPECIFICATIONS:**

| Light output: | 2.911 lm                | <b>°K</b> :   | 4000             |
|---------------|-------------------------|---------------|------------------|
| Plum:         | 28,3W                   | CRI :         | 90               |
| Efficacy:     | 102,9 lm/w              | R9 :          | 64               |
| UGR:          | <19                     | MacAdam:      | 3                |
| Туре:         | СОВ                     | Power Supply: | 220-240V 50/60Hz |
| LED Lifetime: | 78.000 L80B10 (Ta=25°C) | Gear:         | Adjustable DALI  |
| Power:        | 25W                     |               |                  |

### Light output tolerance +/- 10%