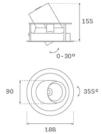

#### **Description:**

LAMP multidirectional recessed downlight HANCE G2 DOWN REC 3000. Allowing 355° rotation and tilting up to 30°. Body and frame made of die-cast aluminium for proper thermal management. Black polycarbonate injection moulded anti-glare ring. 20° spot reflector. LED COB, 3000K and CRI90. Electronic ON OFF control gear included. IP20, IK07 ratings. Insulation Class II. LED life time: 78.000 L80B10 (Ta=25°C). Available finishes: Textured white and textured black.

### **TECHNICAL SPECIFICATIONS:**

| Light output: | 2.759 lm                | ⁰К:           | 3000             |
|---------------|-------------------------|---------------|------------------|
| Plum:         | 28,3W                   | CRI :         | 90               |
| Efficacy:     | 97,5 lm/w               | R9 :          | 61               |
| UGR:          | <19                     | MacAdam:      | 3                |
| Туре:         | СОВ                     | Power Supply: | 220-240V 50/60Hz |
| LED Lifetime: | 78.000 L80B10 (Ta=25ºC) | Gear:         | Electronic       |
| Power:        | 25W                     |               |                  |