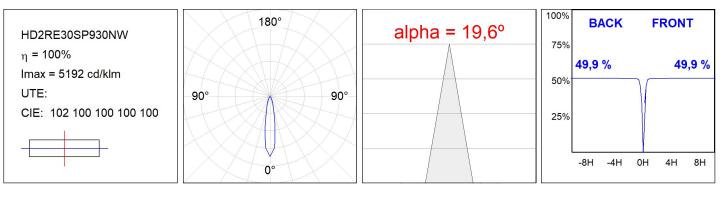

### **TECHNICAL SPECIFICATIONS:**

| Light output: | 2.759 lm                | ⁰К:           | 3000             |
|---------------|-------------------------|---------------|------------------|
| Plum:         | 28,3W                   | CRI :         | 90               |
| Efficacy:     | 97,5 lm/w               | R9 :          | 61               |
| UGR:          | <19                     | MacAdam:      | 3                |
| Туре:         | СОВ                     | Power Supply: | 220-240V 50/60Hz |
| LED Lifetime: | 78.000 L80B10 (Ta=25ºC) | Gear:         | Electronic       |
| Power:        | 25W                     |               |                  |

### Light output tolerance +/- 10%

## PHOTOMETRIC DATA :

LAMP reserves the right to change the technical specifications of their products. These changes will allow the continual improvement of the products and will also ensure the conformity to current legal changes. Updated information is always available in our website www.lamp.es