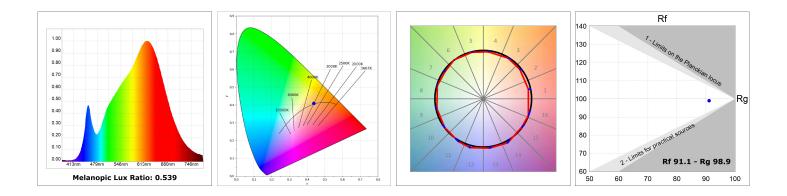

### **TECHNICAL SPECIFICATIONS:**

| Light output: | 2.759 lm                | ⁰К:           | 3000             |
|---------------|-------------------------|---------------|------------------|
| Plum:         | 28,3W                   | CRI :         | 90               |
| Efficacy:     | 97,5 lm/w               | R9 :          | 61               |
| UGR:          | <19                     | MacAdam:      | 3                |
| Туре:         | СОВ                     | Power Supply: | 220-240V 50/60Hz |
| LED Lifetime: | 78.000 L80B10 (Ta=25ºC) | Gear:         | Electronic       |
| Power:        | 25W                     |               |                  |

## PHOTOMETRIC DATA :

LAMP reserves the right to change the technical specifications of their products. These changes will allow the continual improvement of the products and will also ensure the conformity to current legal changes. Updated information is always available in our website www.lamp.es