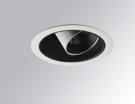

#### **Description:**

LAMP multidirectional recessed downlight HANCE G2 DOWN REC 3000. Allowing 355° rotation and tilting up to 30°. Body and frame made of die-cast aluminium for proper thermal management. Black polycarbonate injection moulded anti-glare ring. 20° spot reflector. LED COB, 3000K and CRI90. Electronic ON OFF control gear included. IP20, IK07 ratings. Insulation Class II. LED life time: 78.000 L80B10 (Ta=25°C). Available finishes: Textured white and textured black.

Finish: Texturised white RAL 9010

Installation: Recessed