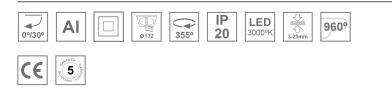

#### **Description:**

LAMP multidirectional recessed downlight HANCE G2 DOWN REC 3000. Allowing 355° rotation and tilting up to 30°. Body and frame made of die-cast aluminium for proper thermal management. Black polycarbonate injection moulded anti-glare ring. 20° spot reflector. LED COB, 3000K and CRI90. Electronic ON OFF control gear included. IP20, IK07 ratings. Insulation Class II. LED life time: 78.000 L80B10 (Ta=25°C). Available finishes: Textured white and textured black.

### **TECHNICAL SPECIFICATIONS:**

| Light output: | 2.759 lm                | ⁰К:           | 3000             |
|---------------|-------------------------|---------------|------------------|
| Plum:         | 28,3W                   | CRI :         | 90               |
| Efficacy:     | 97,5 lm/w               | R9 :          | 61               |
| UGR:          | <19                     | MacAdam:      | 3                |
| Туре:         | СОВ                     | Power Supply: | 220-240V 50/60Hz |
| LED Lifetime: | 78.000 L80B10 (Ta=25ºC) | Gear:         | Electronic       |
| Power:        | 25W                     |               |                  |