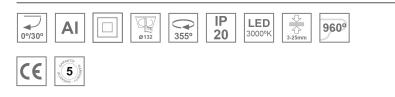

#### **Description:**

LAMP multidirectional recessed downlight HANCE G2 DOWN REC 3000. Allowing 355° rotation and tilting up to 30°. Body and frame made of die-cast aluminium for proper thermal management. Black polycarbonate injection moulded anti-glare ring. 20° spot reflector. LED COB, 3000K and CRI90. Electronic DALI control gear included. IP20, IK07 ratings. Insulation Class II. LED life time: 78.000 L80B10 (Ta=25°C). Available finishes: Textured white and textured black.

## **TECHNICAL SPECIFICATIONS:**

| Light output: | 2.759 lm                | ⁰К:           | 3000             |
|---------------|-------------------------|---------------|------------------|
| Plum:         | 28,3W                   | CRI :         | 90               |
| Efficacy:     | 97,5 lm/w               | R9 :          | 61               |
| UGR:          | <19                     | MacAdam:      | 3                |
| Туре:         | СОВ                     | Power Supply: | 220-240V 50/60Hz |
| LED Lifetime: | 78.000 L80B10 (Ta=25⁰C) | Gear:         | Adjustable DALI  |
| Power:        | 25W                     |               |                  |