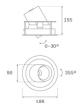

#### **Description:**

LAMP multidirectional recessed downlight HANCE G2 DOWN REC 3000. Allowing 355° rotation and tilting up to 30°. Body and frame made of die-cast aluminium for proper thermal management. Black polycarbonate injection moulded anti-glare ring. 20° spot reflector. LED COB, 3000K and CRI90. Electronic DALI control gear included. IP20, IK07 ratings. Insulation Class II. LED life time: 78.000 L80B10 (Ta=25°C). Available finishes: Textured white and textured black.

## **TECHNICAL SPECIFICATIONS:**

| Light output: | 2.759 lm                | ⁰К:           | 3000             |
|---------------|-------------------------|---------------|------------------|
| Plum:         | 28,3W                   | CRI :         | 90               |
| Efficacy:     | 97,5 lm/w               | R9 :          | 61               |
| UGR:          | <19                     | MacAdam:      | 3                |
| Туре:         | СОВ                     | Power Supply: | 220-240V 50/60Hz |
| LED Lifetime: | 78.000 L80B10 (Ta=25⁰C) | Gear:         | Adjustable DALI  |
| Power:        | 25W                     |               |                  |