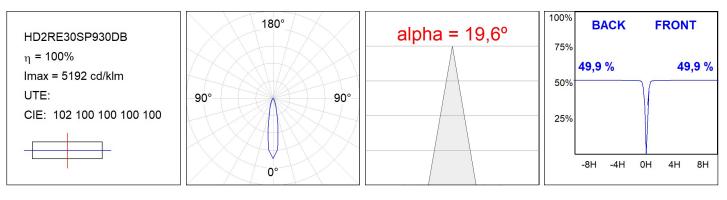

## **TECHNICAL SPECIFICATIONS:**

| Light output: | 2.759 lm                | ⁰К:           | 3000             |
|---------------|-------------------------|---------------|------------------|
| Plum:         | 28,3W                   | CRI :         | 90               |
| Efficacy:     | 97,5 lm/w               | R9 :          | 61               |
| UGR:          | <19                     | MacAdam:      | 3                |
| Туре:         | СОВ                     | Power Supply: | 220-240V 50/60Hz |
| LED Lifetime: | 78.000 L80B10 (Ta=25⁰C) | Gear:         | Adjustable DALI  |
| Power:        | 25W                     |               |                  |

### Light output tolerance +/- 10%

## **PHOTOMETRIC DATA :**

LAMP reserves the right to change the technical specifications of their products. These changes will allow the continual improvement of the products and will also ensure the conformity to current legal changes. Updated information is always available in our website www.lamp.es