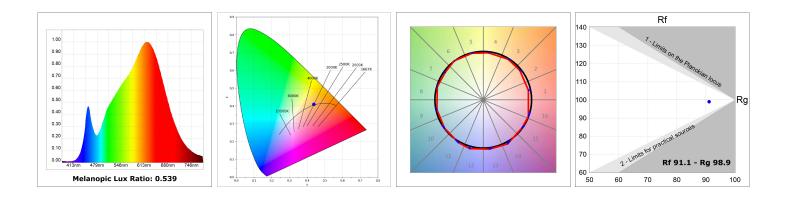

## **TECHNICAL SPECIFICATIONS:**

| Light output: | 2.759 lm                | ⁰К:           | 3000             |
|---------------|-------------------------|---------------|------------------|
| Plum:         | 28,3W                   | CRI :         | 90               |
| Efficacy:     | 97,5 lm/w               | R9 :          | 61               |
| UGR:          | <19                     | MacAdam:      | 3                |
| Туре:         | СОВ                     | Power Supply: | 220-240V 50/60Hz |
| LED Lifetime: | 78.000 L80B10 (Ta=25⁰C) | Gear:         | Adjustable DALI  |
| Power:        | 25W                     |               |                  |

## **PHOTOMETRIC DATA :**

LAMP reserves the right to change the technical specifications of their products. These changes will allow the continual improvement of the products and will also ensure the conformity to current legal changes. Updated information is always available in our website www.lamp.es