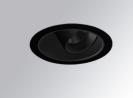

#### **Description:**

LAMP multidirectional recessed downlight HANCE G2 DOWN REC 3000. Allowing 355° rotation and tilting up to 30°. Body and frame made of die-cast aluminium for proper thermal management. Black polycarbonate injection moulded anti-glare ring. 20° spot reflector. LED COB, 3000K and CRI90. Electronic DALI control gear included. IP20, IK07 ratings. Insulation Class II. LED life time: 78.000 L80B10 (Ta=25°C). Available finishes: Textured white and textured black.

Finish: Texturised black RAL 9011

Installation: Recessed