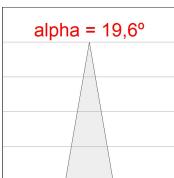

### **PHOTOMETRIC DATA:**

### **TECHNICAL SPECIFICATIONS:**

Light output: 3.419 lm °K: 4000 Plum: 28,3W CRI: 80 Efficacy: 120,8 lm/w R9: 64 UGR: <19 MacAdam: 3

**Type:** COB **Power Supply:** 220-240V 50/60Hz

LED Lifetime: 78.000 L80B10 (Ta=25°C) Gear: Electronic