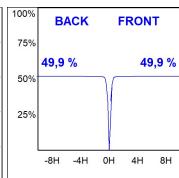

### **PHOTOMETRIC DATA:**

### **TECHNICAL SPECIFICATIONS:**

Light output: 3.419 lm °K: 4000 Plum: 28,3W CRI: 80 Efficacy: 120,8 lm/w R9: 64 UGR: <19 MacAdam: 3

**Type:** COB **Power Supply:** 220-240V 50/60Hz

LED Lifetime: 78.000 L80B10 (Ta=25°C) Gear: Electronic