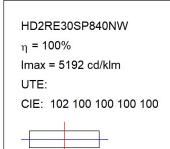

ctor. LED COB, 4000K and CRI80. Electronic ON OFF control gear included. IP20, IK07 ratings. Insulation Class II. LED life time: 78.000 L80B10 (Ta=25°C). Available finishes: Textured white and textured black.



Finish: Texturised white RAL 9010

Installation: Recessed

### **TECHNICAL SPECIFICATIONS:**

Light output: 3.419 lm °K: 4000 Plum: 28,3W CRI: 80 Efficacy: 120,8 lm/w R9: 64 UGR: <19 MacAdam: 3

**Type:** COB **Power Supply:** 220-240V 50/60Hz

LED Lifetime: 78.000 L80B10 (Ta=25°C) Gear: Electronic

Power: 25W

### Light output tolerance +/- 10%























**CUSTOM MADE OPTIONS:** 









Data according to regulations 2019/2020/EU and 2019/2015/EU



















# **HANCE DOWNLIGHT**



HD2RE30SP840NW

# HANCE G2 DOWN REC 3000 NW SP WH

### **PHOTOMETRIC DATA:**









# HANCE DOWNLIGHT



# ACCESORIES:

# Optical



Product code:

HS2HO75



Product code:

HANCE G2 3000/4000 ACC. HONEYCOMB GRILLE HS2RI90C



HANCE G2 3000/4000 ACC. RING DECO CO.



Product code:

HS2RI90M



HANCE G2 3000/4000 ACC. RING DECO MET.

Product code:

HS2RI90W

Description:

HANCE G2 3000/4000 ACC. RING DECO WH.



Product code:

Description:

Description:

HS2TR75 HANCE G2 3000/4000 ACC. DIF TRANS