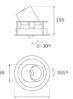

### Description:

LAMP multidirectional recessed downlight HANCE G2 DOWN REC 3000. Allowing 355° rotation and tilting up to 30°. Body and frame made of die-cast aluminium for proper thermal management. Black polycarbonate injection moulded anti-glare ring. 20° spot reflector. LED COB, 4000K and CRI80. Electronic ON OFF control gear included. IP20, IK07 ratings. Insulation Class II. LED life time: 78.000 L80B10 (Ta=25°C). Available finishes: Textured white and textured black.