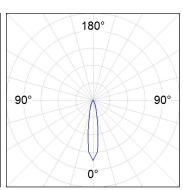

### **PHOTOMETRIC DATA:**

### **TECHNICAL SPECIFICATIONS:**

Light output: 3.419 lm °K: 4000 Plum: 28,3W CRI: 80 Efficacy: 120,8 lm/w R9: 64 UGR: <19 MacAdam: 3

**Type:** COB **Power Supply:** 220-240V 50/60Hz

LED Lifetime: 78.000 L80B10 (Ta=25°C) Gear: Electronic