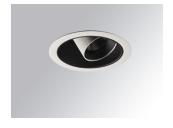

### Description:

LAMP multidirectional recessed downlight HANCE G2 DOWN REC 3000. Allowing 355° rotation and tilting up to 30°. Body and frame made of die-cast aluminium for proper thermal management. Black polycarbonate injection moulded anti-glare ring. 20° spot reflector. LED COB, 4000K and CRI80. Electronic ON OFF control gear included. IP20, IK07 ratings. Insulation Class II. LED life time: 78.000 L80B10 (Ta=25°C). Available finishes: Textured white and textured black.

Finish: Texturised white RAL 9010

Installation: Recessed