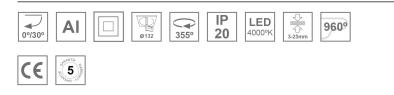

#### **Description:**

LAMP multidirectional recessed downlight HANCE G2 DOWN REC 3000. Allowing 355° rotation and tilting up to 30°. Body and frame made of die-cast aluminium for proper thermal management. Black polycarbonate injection moulded anti-glare ring. 20° spot reflector. LED COB, 4000K and CRI80. Electronic ON OFF control gear included. IP20, IK07 ratings. Insulation Class II. LED life time: 78.000 L80B10 (Ta=25°C). Available finishes: Textured white and textured black.

#### **TECHNICAL SPECIFICATIONS:**

| Light output: | 3.419 lm                | ⁰К:           | 4000             |
|---------------|-------------------------|---------------|------------------|
| Plum:         | 28,3W                   | CRI :         | 80               |
| Efficacy:     | 120,8 lm/w              | R9 :          | 64               |
| UGR:          | <19                     | MacAdam:      | 3                |
| Туре:         | СОВ                     | Power Supply: | 220-240V 50/60Hz |
| LED Lifetime: | 78.000 L80B10 (Ta=25ºC) | Gear:         | Electronic       |
| Power:        | 25W                     |               |                  |