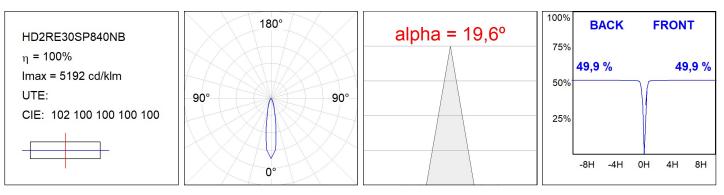

| <19                     | MacAdam:      | 3                |
| Туре:         | СОВ                     | Power Supply: | 220-240V 50/60Hz |
| LED Lifetime: | 78.000 L80B10 (Ta=25ºC) | Gear:         | Electronic       |
| Power:        | 25W                     |               |                  |

#### Light output tolerance +/- 10%



## **CUSTOM MADE OPTIONS:**



LAMP reserves the right to change the technical specifications of their products. These changes will allow the continual improvement of the products and will also ensure the conformity to current legal changes. Updated information is always available in our website www.lamp.es Worktitude for light

### Product datasheet

# HANCE DOWNLIGHT

### HD2RE30SP840NB

HANCE G2 DOWN REC 3000 NW SP BK



### **PHOTOMETRIC DATA :**



#### **Product datasheet**

# HANCE DOWNLIGHT

# ACCESORIES :

# Optical



Product code: HS2HO75

**Description:** HANCE G2 3000/4000 ACC. HONEYCOMB GRILLE HS2RI90C

Product code:

Description: HANCE G2 3000/4000 ACC. RING DECO CO.

Worktitude for light



Product code: HS2RI90M

Description: HANCE G2 3000/4000 ACC. RING DECO MET.



Product code: HS2RI90W

Description: HANCE G2 3000/4000 ACC. RING DECO WH.



Product code: HS2TR75

Description: HANCE G2 3000/4000 ACC. DIF TRANS