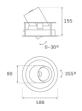

#### **Description:**

LAMP multidirectional recessed downlight HANCE G2 DOWN REC 3000. Allowing 355° rotation and tilting up to 30°. Body and frame made of die-cast aluminium for proper thermal management. Black polycarbonate injection moulded anti-glare ring. 20° spot reflector. LED COB, 4000K and CRI80. Electronic ON OFF control gear included. IP20, IK07 ratings. Insulation Class II. LED life time: 78.000 L80B10 (Ta=25°C). Available finishes: Textured white and textured black.

#### **TECHNICAL SPECIFICATIONS:**

| Light output: | 3.419 lm                | ⁰К:           | 4000             |
|---------------|-------------------------|---------------|------------------|
| Plum:         | 28,3W                   | CRI :         | 80               |
| Efficacy:     | 120,8 lm/w              | R9 :          | 64               |
| UGR:          | <19                     | MacAdam:      | 3                |
| Туре:         | СОВ                     | Power Supply: | 220-240V 50/60Hz |
| LED Lifetime: | 78.000 L80B10 (Ta=25ºC) | Gear:         | Electronic       |
| Power:        | 25W                     |               |                  |