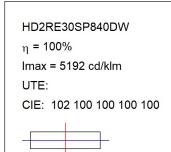

COB, 4000K and CRI80. Electronic DALI control gear included. IP20, IK07 ratings. Insulation Class II. LED life time: 78.000 L80B10 (Ta=25°C). Available finishes: Textured white and textured black.





Finish: Texturised white RAL 9010

Installation: Recessed

#### **TECHNICAL SPECIFICATIONS:**

Light output: 3.419 lm °K: 4000 Plum: 28,3W CRI: 80 Efficacy: 120,8 lm/w R9: 64 UGR: <19 MacAdam: 3

 Type:
 COB
 Power Supply:
 220-240V 50/60Hz

 LED Lifetime:
 78.000 L80B10 (Ta=25°C)
 Gear:
 Adjustable DALI

Power: 25W

#### Light output tolerance +/- 10%

























# **CUSTOM MADE OPTIONS:**









Data according to regulations 2019/2020/EU and 2019/2015/EU















### HANCE DOWNLIGHT



HD2RE30SP840DW

## HANCE G2 DOWN REC 3000 NW SP DALI WH

## **PHOTOMETRIC DATA:**









### HANCE DOWNLIGHT



# ACCESORIES:

### Optical



Product code:

HS2HO75



Product code:

HANCE G2 3000/4000 ACC. HONEYCOMB GRILLE HS2RI90C



HANCE G2 3000/4000 ACC. RING DECO CO.



Product code:

HS2RI90M



HANCE G2 3000/4000 ACC. RING DECO MET.



Product code:

HS2RI90W

Description:

HANCE G2 3000/4000 ACC. RING DECO WH.



Product code:

Description:

Description:

HS2TR75 HANCE G2 3000/4000 ACC. DIF TRANS