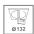

#### **TECHNICAL SPECIFICATIONS:**

Light output: 3.419 lm °K: 4000 Plum: 28,3W CRI: 80 Efficacy: 120,8 lm/w R9: 64 UGR: <19 MacAdam: 3

 Type:
 COB
 Power Supply:
 220-240V 50/60Hz

 LED Lifetime:
 78.000 L80B10 (Ta=25°C)
 Gear:
 Adjustable DALI