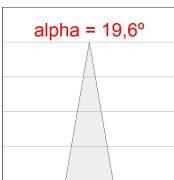

, 4000K and CRI80. Electronic DALI control gear included. IP20, IK07 ratings. Insulation Class II. LED life time: 78.000 L80B10 (Ta=25°C). Available finishes: Textured white and textured black.





Finish: Texturised white RAL 9010

Installation: Recessed

#### **TECHNICAL SPECIFICATIONS:**

Light output: 3.419 lm °K: 4000 Plum: 28,3W CRI: 80 Efficacy: 120,8 lm/w R9: 64 UGR: <19 MacAdam: 3

 Type:
 COB
 Power Supply:
 220-240V 50/60Hz

 LED Lifetime:
 78.000 L80B10 (Ta=25°C)
 Gear:
 Adjustable DALI

Power: 25W

#### Light output tolerance +/- 10%

























# **CUSTOM MADE OPTIONS:**









Data according to regulations 2019/2020/EU and 2019/2015/EU















### HANCE DOWNLIGHT



HD2RE30SP840DW

## HANCE G2 DOWN REC 3000 NW SP DALI WH

## **PHOTOMETRIC DATA:**









### HANCE DOWNLIGHT



# ACCESORIES:

### Optical



Product code:

HS2HO75



Product code:

HANCE G2 3000/4000 ACC. HONEYCOMB GRILLE HS2RI90C



HANCE G2 3000/4000 ACC. RING DECO CO.



Product code:

HS2RI90M



HANCE G2 3000/4000 ACC. RING DECO MET.



Product code:

HS2RI90W

Description:

HANCE G2 3000/4000 ACC. RING DECO WH.



Product code:

Description:

Description:

HS2TR75 HANCE G2 3000/4000 ACC. DIF TRANS