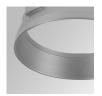

### **HANCE DOWNLIGHT**

#### HD2RE30SP840DW

#### HANCE G2 DOWN REC 3000 NW SP DALI WH

#### Description:

LAMP multidirectional recessed downlight HANCE G2 DOWN REC 3000. Allowing 355° rotation and tilting up to 30°. Body and frame made of die-cast aluminium for proper thermal management. Black polycarbonate injection moulded anti-glare ring. 20° spot reflector. LED COB, 4000K and CRI80. Electronic DALI control gear included. IP20, IK07 ratings. Insulation Class II. LED life time: 78.000 L80B10 (Ta=25°C). Available finishes: Textured white and textured black.

Finish: Texturised white RAL 9010

Installation: Recessed