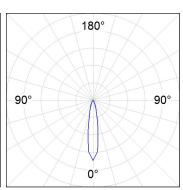

OB, 4000K and CRI80. Electronic DALI control gear included. IP20, IK07 ratings. Insulation Class II. LED life time: 78.000 L80B10 (Ta=25°C). Available finishes: Textured white and textured black.





Finish: Texturised white RAL 9010

Installation: Recessed

#### **TECHNICAL SPECIFICATIONS:**

Light output: 3.419 lm °K: 4000 Plum: 28,3W CRI: 80 Efficacy: 120,8 lm/w R9: 64 UGR: <19 MacAdam: 3

 Type:
 COB
 Power Supply:
 220-240V 50/60Hz

 LED Lifetime:
 78.000 L80B10 (Ta=25°C)
 Gear:
 Adjustable DALI

Power: 25W

#### Light output tolerance +/- 10%

























# **CUSTOM MADE OPTIONS:**









Data according to regulations 2019/2020/EU and 2019/2015/EU















### HANCE DOWNLIGHT



HD2RE30SP840DW

## HANCE G2 DOWN REC 3000 NW SP DALI WH

## **PHOTOMETRIC DATA:**









### HANCE DOWNLIGHT



# ACCESORIES:

### Optical



Product code:

HS2HO75



Product code:

HANCE G2 3000/4000 ACC. HONEYCOMB GRILLE HS2RI90C



HANCE G2 3000/4000 ACC. RING DECO CO.



Product code:

HS2RI90M



HANCE G2 3000/4000 ACC. RING DECO MET.



Product code:

HS2RI90W

Description:

HANCE G2 3000/4000 ACC. RING DECO WH.



Product code:

Description:

Description:

HS2TR75 HANCE G2 3000/4000 ACC. DIF TRANS