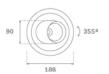

#### Description:

LAMP multidirectional recessed downlight HANCE G2 DOWN REC 3000. Allowing 355° rotation and tilting up to 30°. Body and frame made of die-cast aluminium for proper thermal management. Black polycarbonate injection moulded anti-glare ring. 20° spot reflector. LED COB, 4000K and CRI80. Electronic DALI control gear included. IP20, IK07 ratings. Insulation Class II. LED life time: 78.000 L80B10 (Ta=25°C). Available finishes: Textured white and textured black.

#### **TECHNICAL SPECIFICATIONS:**

Light output: 3.419 lm °K: 4000 Plum: 28,3W CRI: 80 Efficacy: 120,8 lm/w R9: 64 UGR: <19 MacAdam: 3

 Type:
 COB
 Power Supply:
 220-240V 50/60Hz

 LED Lifetime:
 78.000 L80B10 (Ta=25°C)
 Gear:
 Adjustable DALI