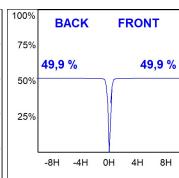

4000K and CRI80. Electronic DALI control gear included. IP20, IK07 ratings. Insulation Class II. LED life time: 78.000 L80B10 (Ta=25°C). Available finishes: Textured white and textured black.





Finish: Texturised white RAL 9010

Installation: Recessed

#### **TECHNICAL SPECIFICATIONS:**

Light output: 3.419 lm °K: 4000 Plum: 28,3W CRI: 80 Efficacy: 120,8 lm/w R9: 64 UGR: <19 MacAdam: 3

 Type:
 COB
 Power Supply:
 220-240V 50/60Hz

 LED Lifetime:
 78.000 L80B10 (Ta=25°C)
 Gear:
 Adjustable DALI

Power: 25W

#### Light output tolerance +/- 10%

























# **CUSTOM MADE OPTIONS:**









Data according to regulations 2019/2020/EU and 2019/2015/EU















### HANCE DOWNLIGHT



HD2RE30SP840DW

## HANCE G2 DOWN REC 3000 NW SP DALI WH

## **PHOTOMETRIC DATA:**









### HANCE DOWNLIGHT



# ACCESORIES:

### Optical



Product code:

HS2HO75



Product code:

HANCE G2 3000/4000 ACC. HONEYCOMB GRILLE HS2RI90C



HANCE G2 3000/4000 ACC. RING DECO CO.



Product code:

HS2RI90M



HANCE G2 3000/4000 ACC. RING DECO MET.



Product code:

HS2RI90W

Description:

HANCE G2 3000/4000 ACC. RING DECO WH.



Product code:

Description:

Description:

HS2TR75 HANCE G2 3000/4000 ACC. DIF TRANS