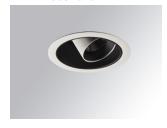

#### Description:

LAMP multidirectional recessed downlight HANCE G2 DOWN REC 3000. Allowing 355° rotation and tilting up to 30°. Body and frame made of die-cast aluminium for proper thermal management. Black polycarbonate injection moulded anti-glare ring. 20° spot reflector. LED COB, 4000K and CRI80. Electronic DALI control gear included. IP20, IK07 ratings. Insulation Class II. LED life time: 78.000 L80B10 (Ta=25°C). Available finishes: Textured white and textured black.

Finish: Texturised white RAL 9010

Installation: Recessed