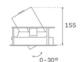

#### Description:

LAMP multidirectional recessed downlight HANCE G2 DOWN REC 3000. Allowing 355° rotation and tilting up to 30°. Body and frame made of die-cast aluminium for proper thermal management. Black polycarbonate injection moulded anti-glare ring. 20° spot reflector. LED COB, 4000K and CRI80. Electronic DALI control gear included. IP20, IK07 ratings. Insulation Class II. LED life time: 78.000 L80B10 (Ta=25°C). Available finishes: Textured white and textured black.

#### **TECHNICAL SPECIFICATIONS:**

Light output: 3.419 lm °K: 4000 Plum: 28,3W CRI: 80 Efficacy: 120,8 lm/w R9: 64 UGR: <19 MacAdam: 3

 Type:
 COB
 Power Supply:
 220-240V 50/60Hz

 LED Lifetime:
 78.000 L80B10 (Ta=25°C)
 Gear:
 Adjustable DALI