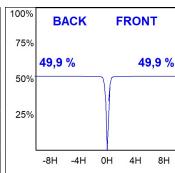

### **PHOTOMETRIC DATA:**

HD2RE30SP840DB
η = 100%
Imax = 5192 cd/kIm
UTE:
CIE: 102 100 100 100 100