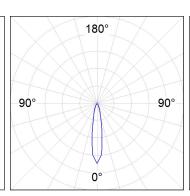

### **PHOTOMETRIC DATA:**

HD2RE30SP840DB
η = 100%
Imax = 5192 cd/kIm
UTE:
CIE: 102 100 100 100 100