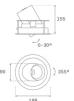

### Description:

LAMP multidirectional recessed downlight HANCE G2 DOWN REC 3000. Allowing 355° rotation and tilting up to 30°. Body and frame made of die-cast aluminium for proper thermal management. Black polycarbonate injection moulded anti-glare ring. 20° spot reflector. LED COB, 4000K and CRI80. Electronic DALI control gear included. IP20, IK07 ratings. Insulation Class II. LED life time: 78.000 L80B10 (Ta=25°C). Available finishes: Textured white and textured black.

### **TECHNICAL SPECIFICATIONS:**

Light output: 3.419 lm °K: 4000 Plum: 28,3W CRI: 80 Efficacy: 120,8 lm/w R9: 64 UGR: <19 MacAdam: 3

 Type:
 COB
 Power Supply:
 220-240V 50/60Hz

 LED Lifetime:
 78.000 L80B10 (Ta=25°C)
 Gear:
 Adjustable DALI