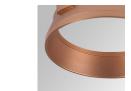

### Description:

LAMP multidirectional recessed downlight HANCE G2 DOWN REC 3000. Allowing 355° rotation and tilting up to 30°. Body and frame made of die-cast aluminium for proper thermal management. Black polycarbonate injection moulded anti-glare ring. 20° spot reflector. LED COB, 4000K and CRI80. Electronic DALI control gear included. IP20, IK07 ratings. Insulation Class II. LED life time: 78.000 L80B10 (Ta=25°C). Available finishes: Textured white and textured black.

Finish: Texturised black RAL 9011

Installation: Recessed