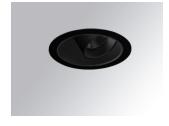

### Description:

LAMP multidirectional recessed downlight HANCE G2 DOWN REC 3000. Allowing 355° rotation and tilting up to 30°. Body and frame made of die-cast aluminium for proper thermal management. Black polycarbonate injection moulded anti-glare ring. 20° spot reflector. LED COB, 4000K and CRI80. Electronic DALI control gear included. IP20, IK07 ratings. Insulation Class II. LED life time: 78.000 L80B10 (Ta=25°C). Available finishes: Textured white and textured black.

Finish: Texturised black RAL 9011

Installation: Recessed