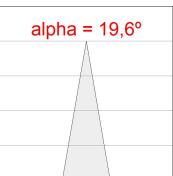

### **PHOTOMETRIC DATA:**

HD2RE30SP840DB
η = 100%
Imax = 5192 cd/kIm
UTE:
CIE: 102 100 100 100 100