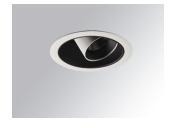

## HANCE G2 DOWN REC 3000 WW SP WH

## Description:

LAMP multidirectional recessed downlight HANCE G2 DOWN REC 3000. Allowing 355° rotation and tilting up to 30°. Body and frame made of die-cast aluminium for proper thermal management. Black polycarbonate injection moulded anti-glare ring. 20° spot reflector. LED COB, 3000K and CRI80. Electronic ON OFF control gear included. IP20, IK07 ratings. Insulation Class II. LED life time: 78.000 L80B10 (Ta=25°C). Available finishes: Textured white and textured black.

Finish: Texturised white RAL 9010

Installation: Recessed