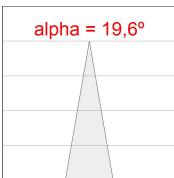

flector. LED COB, 3000K and CRI80. Electronic ON OFF control gear included. IP20, IK07 ratings. Insulation Class II. LED life time: 78.000 L80B10 (Ta=25°C). Available finishes: Textured white and textured black.





Finish: Texturised white RAL 9010

Installation: Recessed

## **TECHNICAL SPECIFICATIONS:**

Light output: 3.233 Im °K: 3000 Plum: 28,3W CRI: 80 Efficacy: 114,2 lm/w R9: 61 UGR: <19 MacAdam: 3

Type: COB Power Supply: 220-240V 50/60Hz

LED Lifetime: 78.000 L80B10 (Ta=25°C) Gear: Electronic

25W Power:

# Light output tolerance +/- 10%























## **CUSTOM MADE OPTIONS:**









Data according to regulations 2019/2020/EU and 2019/2015/EU



















# **HANCE DOWNLIGHT**



HD2RE30SP830NW

## HANCE G2 DOWN REC 3000 WW SP WH

## **PHOTOMETRIC DATA:**









## HANCE DOWNLIGHT



## ACCESORIES:

## Optical



Product code:

HS2HO75



Product code:

HANCE G2 3000/4000 ACC. HONEYCOMB GRILLE HS2RI90C



HANCE G2 3000/4000 ACC. RING DECO CO.



Product code:

HS2RI90M



HANCE G2 3000/4000 ACC. RING DECO MET.



Product code:

HS2RI90W

Description:

HANCE G2 3000/4000 ACC. RING DECO WH.



Product code:

Description:

Description:

HS2TR75 HANCE G2 3000/4000 ACC. DIF TRANS