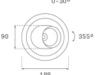

## Description:

LAMP multidirectional recessed downlight HANCE G2 DOWN REC 3000. Allowing 355° rotation and tilting up to 30°. Body and frame made of die-cast aluminium for proper thermal management. Black polycarbonate injection moulded anti-glare ring. 20° spot reflector. LED COB, 3000K and CRI80. Electronic ON OFF control gear included. IP20, IK07 ratings. Insulation Class II. LED life time: 78.000 L80B10 (Ta=25°C). Available finishes: Textured white and textured black.

## **TECHNICAL SPECIFICATIONS:**

Light output: 3.233 Im °K: 3000 Plum: 28,3W CRI: 80 Efficacy: 114,2 lm/w R9: 61 UGR: <19 MacAdam: 3

Type: COB Power Supply: 220-240V 50/60Hz

LED Lifetime: 78.000 L80B10 (Ta=25°C) Gear: Electronic