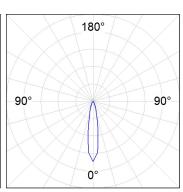

reflector. LED COB, 3000K and CRI80. Electronic ON OFF control gear included. IP20, IK07 ratings. Insulation Class II. LED life time: 78.000 L80B10 (Ta=25°C). Available finishes: Textured white and textured black.





Finish: Texturised white RAL 9010

Installation: Recessed

## **TECHNICAL SPECIFICATIONS:**

Light output: 3.233 Im °K: 3000 Plum: 28,3W CRI: 80 Efficacy: 114,2 lm/w R9: 61 UGR: <19 MacAdam: 3

Type: COB Power Supply: 220-240V 50/60Hz

LED Lifetime: 78.000 L80B10 (Ta=25°C) Gear: Electronic

25W Power:

# Light output tolerance +/- 10%























## **CUSTOM MADE OPTIONS:**









Data according to regulations 2019/2020/EU and 2019/2015/EU



















# **HANCE DOWNLIGHT**



HD2RE30SP830NW

## HANCE G2 DOWN REC 3000 WW SP WH

## **PHOTOMETRIC DATA:**









## HANCE DOWNLIGHT



## ACCESORIES:

## Optical



Product code:

HS2HO75



Product code:

HANCE G2 3000/4000 ACC. HONEYCOMB GRILLE HS2RI90C



HANCE G2 3000/4000 ACC. RING DECO CO.



Product code:

HS2RI90M



HANCE G2 3000/4000 ACC. RING DECO MET.



Product code:

HS2RI90W

Description:

HANCE G2 3000/4000 ACC. RING DECO WH.



Product code:

Description:

Description:

HS2TR75 HANCE G2 3000/4000 ACC. DIF TRANS