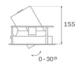

## Description:

LAMP multidirectional recessed downlight HANCE G2 DOWN REC 3000. Allowing 355° rotation and tilting up to 30°. Body and frame made of die-cast aluminium for proper thermal management. Black polycarbonate injection moulded anti-glare ring. 20° spot reflector. LED COB, 3000K and CRI80. Electronic ON OFF control gear included. IP20, IK07 ratings. Insulation Class II. LED life time: 78.000 L80B10 (Ta=25°C). Available finishes: Textured white and textured black.

## **TECHNICAL SPECIFICATIONS:**

Light output: 3.233 Im °K: 3000 Plum: 28,3W CRI: 80 Efficacy: 114,2 lm/w R9: 61 UGR: <19 MacAdam: 3

Type: COB Power Supply: 220-240V 50/60Hz

LED Lifetime: 78.000 L80B10 (Ta=25°C) Gear: Electronic