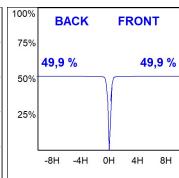

ector. LED COB, 3000K and CRI80. Electronic ON OFF control gear included. IP20, IK07 ratings. Insulation Class II. LED life time: 78.000 L80B10 (Ta=25°C). Available finishes: Textured white and textured black.





Finish: Texturised white RAL 9010

Installation: Recessed

## **TECHNICAL SPECIFICATIONS:**

Light output: 3.233 Im °K: 3000 Plum: 28,3W CRI: 80 Efficacy: 114,2 lm/w R9: 61 UGR: <19 MacAdam: 3

Type: COB Power Supply: 220-240V 50/60Hz

LED Lifetime: 78.000 L80B10 (Ta=25°C) Gear: Electronic

25W Power:

# Light output tolerance +/- 10%























## **CUSTOM MADE OPTIONS:**









Data according to regulations 2019/2020/EU and 2019/2015/EU



















# **HANCE DOWNLIGHT**



HD2RE30SP830NW

## HANCE G2 DOWN REC 3000 WW SP WH

## **PHOTOMETRIC DATA:**









## HANCE DOWNLIGHT



## ACCESORIES:

## Optical



Product code:

HS2HO75



Product code:

HANCE G2 3000/4000 ACC. HONEYCOMB GRILLE HS2RI90C



HANCE G2 3000/4000 ACC. RING DECO CO.



Product code:

HS2RI90M



HANCE G2 3000/4000 ACC. RING DECO MET.



Product code:

HS2RI90W

Description:

HANCE G2 3000/4000 ACC. RING DECO WH.



Product code:

Description:

Description:

HS2TR75 HANCE G2 3000/4000 ACC. DIF TRANS