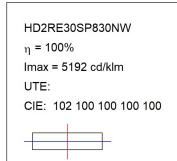

## HD2RE30SP830NW

## **TECHNICAL SPECIFICATIONS:**

Light output: 3.233 Im °K: 3000 Plum: 28,3W CRI: 80 Efficacy: 114,2 lm/w R9: 61 UGR: <19 MacAdam: 3

Type: COB Power Supply: 220-240V 50/60Hz

LED Lifetime: 78.000 L80B10 (Ta=25°C) Gear: Electronic