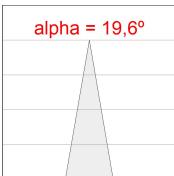

### **PHOTOMETRIC DATA:**

### **TECHNICAL SPECIFICATIONS:**

Light output: 3.233 Im °K: 3000 Plum: 28,3W CRI: 80 Efficacy: 114,2 lm/w R9: 61 UGR: <19 MacAdam: 3

Type: COB Power Supply: 220-240V 50/60Hz

LED Lifetime: 78.000 L80B10 (Ta=25°C) Gear: Electronic