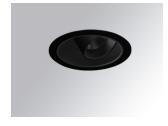

### Description:

LAMP multidirectional recessed downlight HANCE G2 DOWN REC 3000. Allowing 355° rotation and tilting up to 30°. Body and frame made of die-cast aluminium for proper thermal management. Black polycarbonate injection moulded anti-glare ring. 20° spot reflector. LED COB, 3000K and CRI80. Electronic ON OFF control gear included. IP20, IK07 ratings. Insulation Class II. LED life time: 78.000 L80B10 (Ta=25°C). Available finishes: Textured white and textured black.

Finish: Texturised black RAL 9011

Installation: Recessed