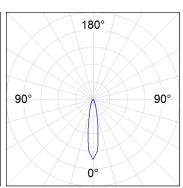

eflector. LED COB, 3000K and CRI80. Electronic ON OFF control gear included. IP20, IK07 ratings. Insulation Class II. LED life time: 78.000 L80B10 (Ta=25°C). Available finishes: Textured white and textured black.





Finish: Texturised black RAL 9011

Installation: Recessed

### **TECHNICAL SPECIFICATIONS:**

Light output: 3.233 Im °K: 3000 Plum: 28,3W CRI: 80 Efficacy: 114,2 lm/w R9: 61 UGR: <19 MacAdam: 3

Type: COB Power Supply: 220-240V 50/60Hz

LED Lifetime: 78.000 L80B10 (Ta=25°C) Gear: Electronic

25W Power:

### Light output tolerance +/- 10%























# **CUSTOM MADE OPTIONS:**









Data according to regulations 2019/2020/EU and 2019/2015/EU

















# **HANCE DOWNLIGHT**



HD2RE30SP830NB

## HANCE G2 DOWN REC 3000 WW SP BK

### **PHOTOMETRIC DATA:**









### HANCE DOWNLIGHT



# ACCESORIES:

### Optical



Product code:

HS2HO75



Product code:

HANCE G2 3000/4000 ACC. HONEYCOMB GRILLE HS2RI90C



HANCE G2 3000/4000 ACC. RING DECO CO.



Product code:

HS2RI90M



HANCE G2 3000/4000 ACC. RING DECO MET.



Product code:

HS2RI90W

Description:

HANCE G2 3000/4000 ACC. RING DECO WH.



Product code:

Description:

Description:

HS2TR75 HANCE G2 3000/4000 ACC. DIF TRANS