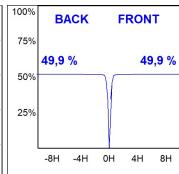

### **PHOTOMETRIC DATA:**

### **TECHNICAL SPECIFICATIONS:**

Light output: 3.233 Im °K: 3000 Plum: 28,3W CRI: 80 Efficacy: 114,2 lm/w R9: 61 UGR: <19 MacAdam: 3

Type: COB Power Supply: 220-240V 50/60Hz

LED Lifetime: 78.000 L80B10 (Ta=25°C) Gear: Electronic