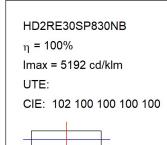

### HD2RE30SP830NB

### **TECHNICAL SPECIFICATIONS:**

Light output: 3.233 Im °K: 3000 Plum: 28,3W CRI: 80 Efficacy: 114,2 lm/w R9: 61 UGR: <19 MacAdam: 3

Type: COB Power Supply: 220-240V 50/60Hz

LED Lifetime: 78.000 L80B10 (Ta=25°C) Gear: Electronic

# **HANCE DOWNLIGHT**

HD2RE30SP830NB