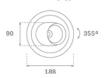

### Description:

LAMP multidirectional recessed downlight HANCE G2 DOWN REC 3000. Allowing 355° rotation and tilting up to 30°. Body and frame made of die-cast aluminium for proper thermal management. Black polycarbonate injection moulded anti-glare ring. 20° spot reflector. LED COB, 3000K and CRI80. Electronic ON OFF control gear included. IP20, IK07 ratings. Insulation Class II. LED life time: 78.000 L80B10 (Ta=25°C). Available finishes: Textured white and textured black.