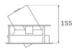

### Description:

LAMP multidirectional recessed downlight HANCE G2 DOWN REC 3000. Allowing 355° rotation and tilting up to 30°. Body and frame made of die-cast aluminium for proper thermal management. Black polycarbonate injection moulded anti-glare ring. 20° spot reflector. LED COB, 3000K and CRI80. Electronic ON OFF control gear included. IP20, IK07 ratings. Insulation Class II. LED life time: 78.000 L80B10 (Ta=25°C). Available finishes: Textured white and textured black.