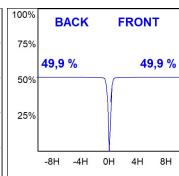

. LED COB, 3000K and CRI80. Electronic DALI control gear included. IP20, IK07 ratings. Insulation Class II. LED life time: 78.000 L80B10 (Ta=25°C). Available finishes: Textured white and textured black.



Finish: Texturised black RAL 9011

Installation: Recessed

### **TECHNICAL SPECIFICATIONS:**

Light output: 3.233 Im °K: 3000 Plum: 28,3W CRI: 80 Efficacy: 114,2 lm/w R9: 61 UGR: <19 MacAdam: 3

Type: COB Power Supply: 220-240V 50/60Hz LED Lifetime: 78.000 L80B10 (Ta=25°C) Gear: Adjustable DALI

25W Power:

### Light output tolerance +/- 10%

























# **CUSTOM MADE OPTIONS:**









Data according to regulations 2019/2020/EU and 2019/2015/EU

















## HANCE DOWNLIGHT



HD2RE30SP830DB

## HANCE G2 DOWN REC 3000 WW SP DALI BK

### **PHOTOMETRIC DATA:**









## HANCE DOWNLIGHT



# ACCESORIES:

## Optical



Product code:

HS2HO75



Product code:

HANCE G2 3000/4000 ACC. HONEYCOMB GRILLE HS2RI90C



HANCE G2 3000/4000 ACC. RING DECO CO.



Product code:

HS2RI90M



HANCE G2 3000/4000 ACC. RING DECO MET.

Product code:

HS2RI90W

Description:

HANCE G2 3000/4000 ACC. RING DECO WH.



Product code:

Description:

Description:

HS2TR75 HANCE G2 3000/4000 ACC. DIF TRANS