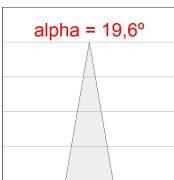

### **PHOTOMETRIC DATA:**

### **TECHNICAL SPECIFICATIONS:**

Light output: 3.233 Im °K: 3000 Plum: 28,3W CRI: 80 Efficacy: 114,2 lm/w R9: 61 UGR: <19 MacAdam: 3

Type: COB Power Supply: 220-240V 50/60Hz LED Lifetime: 78.000 L80B10 (Ta=25°C) Gear: Adjustable DALI