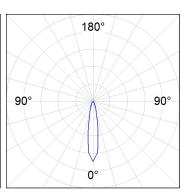

### **PHOTOMETRIC DATA:**

### **TECHNICAL SPECIFICATIONS:**

Light output: 3.233 Im °K: 3000 Plum: 28,3W CRI: 80 Efficacy: 114,2 lm/w R9: 61 UGR: <19 MacAdam: 3

Type: COB Power Supply: 220-240V 50/60Hz LED Lifetime: 78.000 L80B10 (Ta=25°C) Gear: Adjustable DALI