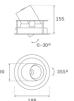

### Description:

LAMP multidirectional recessed downlight HANCE G2 DOWN REC 3000. Allowing 355° rotation and tilting up to 30°. Body and frame made of die-cast aluminium for proper thermal management. Black polycarbonate injection moulded anti-glare ring. 20° spot reflector. LED COB, 3000K and CRI80. Electronic DALI control gear included. IP20, IK07 ratings. Insulation Class II. LED life time: 78.000 L80B10 (Ta=25°C). Available finishes: Textured white and textured black.

### **TECHNICAL SPECIFICATIONS:**

Light output: 3.233 Im °K: 3000 Plum: 28,3W CRI: 80 Efficacy: 114,2 lm/w R9: 61 UGR: <19 MacAdam: 3

Type: COB Power Supply: 220-240V 50/60Hz LED Lifetime: 78.000 L80B10 (Ta=25°C) Gear: Adjustable DALI