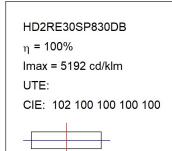

### HD2RE30SP830DB

### **TECHNICAL SPECIFICATIONS:**

Light output: 3.233 Im °K: 3000 Plum: 28,3W CRI: 80 Efficacy: 114,2 lm/w R9: 61 UGR: <19 MacAdam: 3

Type: COB Power Supply: 220-240V 50/60Hz LED Lifetime: 78.000 L80B10 (Ta=25°C) Gear: Adjustable DALI

### **PHOTOMETRIC DATA:**