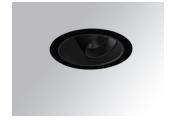

### Description:

LAMP multidirectional recessed downlight HANCE G2 DOWN REC 3000. Allowing 355° rotation and tilting up to 30°. Body and frame made of die-cast aluminium for proper thermal management. Black polycarbonate injection moulded anti-glare ring. 20° spot reflector. LED COB, 3000K and CRI80. Electronic DALI control gear included. IP20, IK07 ratings. Insulation Class II. LED life time: 78.000 L80B10 (Ta=25°C). Available finishes: Textured white and textured black.

Finish: Texturised black RAL 9011

Installation: Recessed