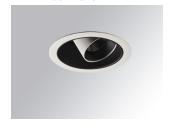

#### HANCE DOWNLIGHT

#### HD2RE30MF940NW

#### HANCE G2 DOWN REC 3000 9NW MFL WH

#### Description:

LAMP multidirectional recessed downlight HANCE G2 DOWN REC 3000. Allowing 355° rotation and tilting up to 30°. Body and frame made of die-cast aluminium for proper thermal management. Black polycarbonate injection moulded anti-glare ring. 25º middle flood reflector. LED COB, 4000K and CRI90. Electronic ON OFF control gear included. IP20, IK07 ratings. Insulation Class II. LED life time: 78.000 L80B10 (Ta=25°C). Available finishes: Textured white and textured black.

Finish: Texturised white RAL 9010

Installation: Recessed