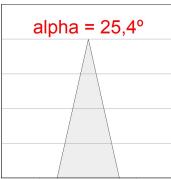

#### Description:

LAMP multidirectional recessed downlight HANCE G2 DOWN REC 3000. Allowing 355° rotation and tilting up to 30°. Body and frame made of die-cast aluminium for proper thermal management. Black polycarbonate injection moulded anti-glare ring. 25º middle flood reflector. LED COB, 4000K and CRI90. Electronic ON OFF control gear included. IP20, IK07 ratings. Insulation Class II. LED life time: 78.000 L80B10 (Ta=25°C). Available finishes: Textured white and textured black.