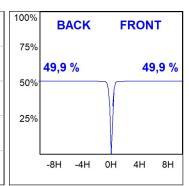

### **PHOTOMETRIC DATA:**

HD2RE30MF940NW  $\eta$  = 100% Imax = 3926 cd/klm UTE:

CIE: 101 100 100 100 100