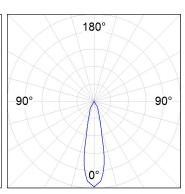

### **PHOTOMETRIC DATA:**

HD2RE30MF940NW  $\eta$  = 100% Imax = 3926 cd/klm UTE:

CIE: 101 100 100 100 100