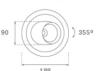

#### Description:

LAMP multidirectional recessed downlight HANCE G2 DOWN REC 3000. Allowing 355° rotation and tilting up to 30°. Body and frame made of die-cast aluminium for proper thermal management. Black polycarbonate injection moulded anti-glare ring. 25º middle flood reflector. LED COB, 4000K and CRI90. Electronic ON OFF control gear included. IP20, IK07 ratings. Insulation Class II. LED life time: 78.000 L80B10 (Ta=25°C). Available finishes: Textured white and textured black.

#### **TECHNICAL SPECIFICATIONS:**

Light output: 3.022 Im °K: 4000 Plum: 28,3W CRI: 90 Efficacy: 106,8 lm/w R9: 64 UGR: <19 MacAdam: 3

Type: COB Power Supply: 220-240V 50/60Hz

LED Lifetime: 78.000 L80B10 (Ta=25°C) Gear: Electronic