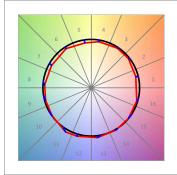

#### **TECHNICAL SPECIFICATIONS:**

Light output: 3.022 Im °K: 4000 Plum: 28,3W CRI: 90 Efficacy: 106,8 lm/w R9: 64 UGR: <19 MacAdam: 3

Type: COB Power Supply: 220-240V 50/60Hz

LED Lifetime: 78.000 L80B10 (Ta=25°C) Gear: Electronic