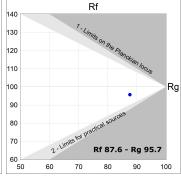

#### **TECHNICAL SPECIFICATIONS:**

Light output: 3.022 Im °K: 4000 Plum: 28,3W CRI: 90 Efficacy: 106,8 lm/w R9: 64 UGR: <19 MacAdam: 3

Type: COB Power Supply: 220-240V 50/60Hz

LED Lifetime: 78.000 L80B10 (Ta=25°C) Gear: Electronic