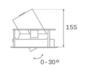

#### Description:

LAMP multidirectional recessed downlight HANCE G2 DOWN REC 3000. Allowing 355° rotation and tilting up to 30°. Body and frame made of die-cast aluminium for proper thermal management. Black polycarbonate injection moulded anti-glare ring. 25º middle flood reflector. LED COB, 4000K and CRI90. Electronic ON OFF control gear included. IP20, IK07 ratings. Insulation Class II. LED life time: 78.000 L80B10 (Ta=25°C). Available finishes: Textured white and textured black.

#### **TECHNICAL SPECIFICATIONS:**

Light output: 3.022 Im °K: 4000 Plum: 28,3W CRI: 90 Efficacy: 106,8 lm/w R9: 64 UGR: <19 MacAdam: 3

Type: COB Power Supply: 220-240V 50/60Hz

LED Lifetime: 78.000 L80B10 (Ta=25°C) Gear: Electronic