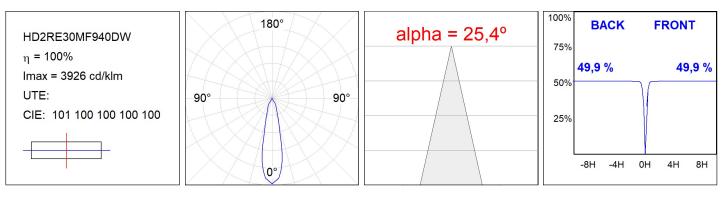

#### **TECHNICAL SPECIFICATIONS:**

| Light output: | 3.022 lm                | °К :          | 4000             |
|---------------|-------------------------|---------------|------------------|
| Plum:         | 28,3W                   | CRI :         | 90               |
| Efficacy:     | 106,8 lm/w              | R9 :          | 64               |
| UGR:          | <19                     | MacAdam:      | 3                |
| Туре:         | COB                     | Power Supply: | 220-240V 50/60Hz |
| LED Lifetime: | 78.000 L80B10 (Ta=25°C) | Gear:         | Adjustable DALI  |
| Power:        | 25W                     |               |                  |

#### Light output tolerance +/- 10%

#### **PHOTOMETRIC DATA :**

LAMP reserves the right to change the technical specifications of their products. These changes will allow the continual improvement of the products and will also ensure the conformity to current legal changes. Updated information is always available in our website www.lamp.es