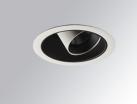

#### **Description:**

LAMP multidirectional recessed downlight HANCE G2 DOWN REC 3000. Allowing 355° rotation and tilting up to 30°. Body and frame made of die-cast aluminium for proper thermal management. Black polycarbonate injection moulded anti-glare ring. 25° middle flood reflector. LED COB, 4000K and CRI90. Electronic DALI control gear included. IP20, IK07 ratings. Insulation Class II. LED life time: 78.000 L80B10 (Ta=25°C). Available finishes: Textured white and textured black.

Finish: Texturised white RAL 9010

Installation: Recessed