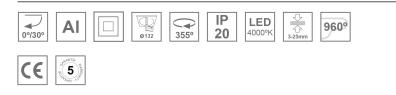

#### **Description:**

LAMP multidirectional recessed downlight HANCE G2 DOWN REC 3000. Allowing 355° rotation and tilting up to 30°. Body and frame made of die-cast aluminium for proper thermal management. Black polycarbonate injection moulded anti-glare ring. 25° middle flood reflector. LED COB, 4000K and CRI90. Electronic DALI control gear included. IP20, IK07 ratings. Insulation Class II. LED life time: 78.000 L80B10 (Ta=25°C). Available finishes: Textured white and textured black.

#### **TECHNICAL SPECIFICATIONS:**

| Light output: | 3.022 lm                | °К :          | 4000             |
|---------------|-------------------------|---------------|------------------|
| Plum:         | 28,3W                   | CRI :         | 90               |
| Efficacy:     | 106,8 lm/w              | R9 :          | 64               |
| UGR:          | <19                     | MacAdam:      | 3                |
| Туре:         | COB                     | Power Supply: | 220-240V 50/60Hz |
| LED Lifetime: | 78.000 L80B10 (Ta=25°C) | Gear:         | Adjustable DALI  |
| Power:        | 25W                     |               |                  |