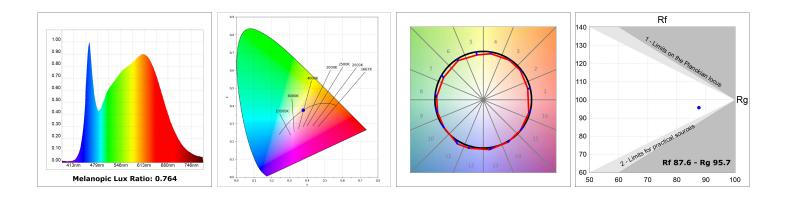

#### **TECHNICAL SPECIFICATIONS:**

| Light output: | 3.022 lm                | °К :          | 4000             |
|---------------|-------------------------|---------------|------------------|
| Plum:         | 28,3W                   | CRI :         | 90               |
| Efficacy:     | 106,8 lm/w              | R9 :          | 64               |
| UGR:          | <19                     | MacAdam:      | 3                |
| Туре:         | COB                     | Power Supply: | 220-240V 50/60Hz |
| LED Lifetime: | 78.000 L80B10 (Ta=25°C) | Gear:         | Adjustable DALI  |
| Power:        | 25W                     |               |                  |

#### **PHOTOMETRIC DATA :**

LAMP reserves the right to change the technical specifications of their products. These changes will allow the continual improvement of the products and will also ensure the conformity to current legal changes. Updated information is always available in our website www.lamp.es