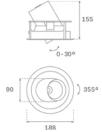

#### **TECHNICAL SPECIFICATIONS:**

| Light output: | 3.022 lm                | °К :          | 4000             |
|---------------|-------------------------|---------------|------------------|
| Plum:         | 28,3W                   | CRI :         | 90               |
| Efficacy:     | 106,8 lm/w              | R9 :          | 64               |
| UGR:          | <19                     | MacAdam:      | 3                |
| Туре:         | COB                     | Power Supply: | 220-240V 50/60Hz |
| LED Lifetime: | 78.000 L80B10 (Ta=25°C) | Gear:         | Adjustable DALI  |
| Power:        | 25W                     |               |                  |