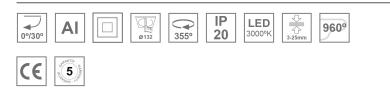

#### **Description:**

LAMP multidirectional recessed downlight HANCE G2 DOWN REC 3000. Allowing 355° rotation and tilting up to 30°. Body and frame made of die-cast aluminium for proper thermal management. Black polycarbonate injection moulded anti-glare ring. 25° middle flood reflector. LED COB, 3000K and CRI90. Electronic ON OFF control gear included. IP20, IK07 ratings. Insulation Class II. LED life time: 78.000 L80B10 (Ta=25°C). Available finishes: Textured white and textured black.

#### **TECHNICAL SPECIFICATIONS:**

| Light output: | 2.864 lm                | <b>°K</b> :   | 3000             |
|---------------|-------------------------|---------------|------------------|
| Plum:         | 28,3W                   | CRI :         | 90               |
| Efficacy:     | 101,2 lm/w              | R9 :          | 61               |
| UGR:          | <19                     | MacAdam:      | 3                |
| Туре:         | СОВ                     | Power Supply: | 220-240V 50/60Hz |
| LED Lifetime: | 78.000 L80B10 (Ta=25°C) | Gear:         | Electronic       |
| Power:        | 25W                     |               |                  |