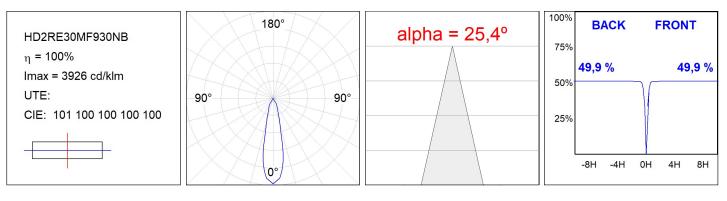

### **PHOTOMETRIC DATA :**

LAMP reserves the right to change the technical specifications of their products. These changes will allow the continual improvement of the products and will also ensure the conformity to current legal changes. Updated information is always available in our website www.lamp.es

#### **TECHNICAL SPECIFICATIONS:**

| Light output: | 2.864 lm                | <b>°K</b> :   | 3000             |
|---------------|-------------------------|---------------|------------------|
| Plum:         | 28,3W                   | CRI :         | 90               |
| Efficacy:     | 101,2 lm/w              | R9 :          | 61               |
| UGR:          | <19                     | MacAdam:      | 3                |
| Туре:         | СОВ                     | Power Supply: | 220-240V 50/60Hz |
| LED Lifetime: | 78.000 L80B10 (Ta=25°C) | Gear:         | Electronic       |
| Power:        | 25W                     |               |                  |