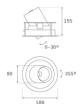

#### **Description:**

LAMP multidirectional recessed downlight HANCE G2 DOWN REC 3000. Allowing 355° rotation and tilting up to 30°. Body and frame made of die-cast aluminium for proper thermal management. Black polycarbonate injection moulded anti-glare ring. 25° middle flood reflector. LED COB, 3000K and CRI90. Electronic ON OFF control gear included. IP20, IK07 ratings. Insulation Class II. LED life time: 78.000 L80B10 (Ta=25°C). Available finishes: Textured white and textured black.

#### **TECHNICAL SPECIFICATIONS:**

| Light output: | 2.864 lm                | <b>°K</b> :   | 3000             |
|---------------|-------------------------|---------------|------------------|
| Plum:         | 28,3W                   | CRI :         | 90               |
| Efficacy:     | 101,2 lm/w              | R9 :          | 61               |
| UGR:          | <19                     | MacAdam:      | 3                |
| Туре:         | СОВ                     | Power Supply: | 220-240V 50/60Hz |
| LED Lifetime: | 78.000 L80B10 (Ta=25°C) | Gear:         | Electronic       |
| Power:        | 25W                     |               |                  |