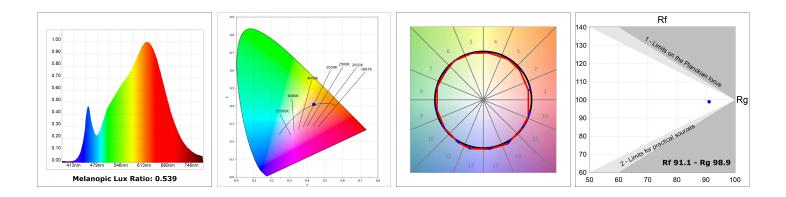

### **PHOTOMETRIC DATA :**

LAMP reserves the right to change the technical specifications of their products. These changes will allow the continual improvement of the products and will also ensure the conformity to current legal changes. Updated information is always available in our website www.lamp.es

#### **TECHNICAL SPECIFICATIONS:**

| Light output: | 2.864 lm                | <b>°K</b> :   | 3000             |
|---------------|-------------------------|---------------|------------------|
| Plum:         | 28,3W                   | CRI :         | 90               |
| Efficacy:     | 101,2 lm/w              | R9 :          | 61               |
| UGR:          | <19                     | MacAdam:      | 3                |
| Туре:         | СОВ                     | Power Supply: | 220-240V 50/60Hz |
| LED Lifetime: | 78.000 L80B10 (Ta=25°C) | Gear:         | Electronic       |
| Power:        | 25W                     |               |                  |