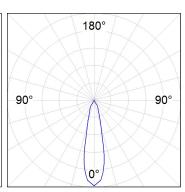

### **PHOTOMETRIC DATA:**

HD2RE30MF930DW  $\eta$  = 100% Imax = 3926 cd/klm UTE:

CIE: 101 100 100 100 100