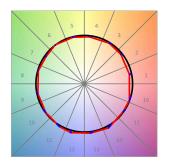

#### **TECHNICAL SPECIFICATIONS:**

Light output: 2.864 lm °K: 3000 Plum: 28,3W CRI: 90 Efficacy: 101,2 lm/w R9: 61 UGR: <19 MacAdam: 3

 Type:
 COB
 Power Supply:
 220-240V 50/60Hz

 LED Lifetime:
 78.000 L80B10 (Ta=25°C)
 Gear:
 Adjustable DALI