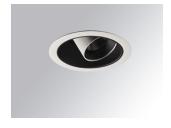

#### HANCE DOWNLIGHT

#### HD2RE30MF930DW

#### HANCE G2 DOWN REC 3000 9WW MFL DALI WH

#### Description:

LAMP multidirectional recessed downlight HANCE G2 DOWN REC 3000. Allowing 355° rotation and tilting up to 30°. Body and frame made of die-cast aluminium for proper thermal management. Black polycarbonate injection moulded anti-glare ring. 25° middle flood reflector. LED COB, 3000K and CRI90. Electronic DALI control gear included. IP20, IK07 ratings. Insulation Class II. LED life time: 78.000 L80B10 (Ta=25°C). Available finishes: Textured white and textured black.

Finish: Texturised white RAL 9010

Installation: Recessed