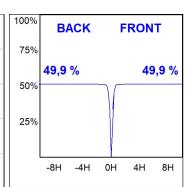

### **PHOTOMETRIC DATA:**

HD2RE30MF930DW  $\eta$  = 100% Imax = 3926 cd/klm UTE:

CIE: 101 100 100 100 100