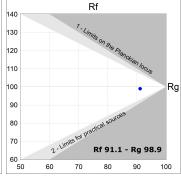

#### **TECHNICAL SPECIFICATIONS:**

Light output: 2.864 lm °K: 3000 Plum: 28,3W CRI: 90 Efficacy: 101,2 lm/w R9: 61 UGR: <19 MacAdam: 3

 Type:
 COB
 Power Supply:
 220-240V 50/60Hz

 LED Lifetime:
 78.000 L80B10 (Ta=25°C)
 Gear:
 Adjustable DALI