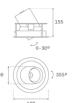

#### Description:

LAMP multidirectional recessed downlight HANCE G2 DOWN REC 3000. Allowing 355° rotation and tilting up to 30°. Body and frame made of die-cast aluminium for proper thermal management. Black polycarbonate injection moulded anti-glare ring. 25° middle flood reflector. LED COB, 3000K and CRI90. Electronic DALI control gear included. IP20, IK07 ratings. Insulation Class II. LED life time: 78.000 L80B10 (Ta=25°C). Available finishes: Textured white and textured black.

Finish: Texturised white RAL 9010

Installation: Recessed

#### **TECHNICAL SPECIFICATIONS:**

Light output: 2.864 lm °K: 3000 Plum: 28,3W CRI: 90 Efficacy: 101,2 lm/w R9: 61 UGR: <19 MacAdam: 3

 Type:
 COB
 Power Supply:
 220-240V 50/60Hz

 LED Lifetime:
 78.000 L80B10 (Ta=25°C)
 Gear:
 Adjustable DALI

Power: 25W