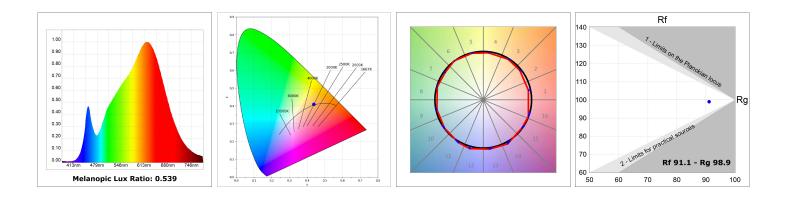

### **PHOTOMETRIC DATA :**

LAMP reserves the right to change the technical specifications of their products. These changes will allow the continual improvement of the products and will also ensure the conformity to current legal changes. Updated information is always available in our website www.lamp.es

#### **TECHNICAL SPECIFICATIONS:**

| Light output: | 2.864 lm                | ٩ <b>κ</b> :  | 3000             |
|---------------|-------------------------|---------------|------------------|
| Plum:         | 28,3W                   | CRI :         | 90               |
| Efficacy:     | 101,2 lm/w              | R9 :          | 61               |
| UGR:          | <19                     | MacAdam:      | 3                |
| Туре:         | СОВ                     | Power Supply: | 220-240V 50/60Hz |
| LED Lifetime: | 78.000 L80B10 (Ta=25°C) | Gear:         | Adjustable DALI  |
| Power:        | 25W                     |               |                  |