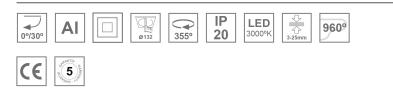

#### **TECHNICAL SPECIFICATIONS:**

| Light output: | 2.864 lm                | ٩ <b>κ</b> :  | 3000             |
|---------------|-------------------------|---------------|------------------|
| Plum:         | 28,3W                   | CRI :         | 90               |
| Efficacy:     | 101,2 lm/w              | R9 :          | 61               |
| UGR:          | <19                     | MacAdam:      | 3                |
| Туре:         | СОВ                     | Power Supply: | 220-240V 50/60Hz |
| LED Lifetime: | 78.000 L80B10 (Ta=25°C) | Gear:         | Adjustable DALI  |
| Power:        | 25W                     |               |                  |

#### Light output tolerance +/- 10%