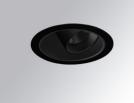

#### **Description:**

Finish:

LAMP multidirectional recessed downlight HANCE G2 DOWN REC 3000. Allowing 355° rotation and tilting up to 30°. Body and frame made of die-cast aluminium for proper thermal management. Black polycarbonate injection moulded anti-glare ring. 25° middle flood reflector. LED COB, 3000K and CRI90. Electronic DALI control gear included. IP20, IK07 ratings. Insulation Class II. LED life time: 78.000 L80B10 (Ta=25°C). Available finishes: Textured white and textured black.

0-30°

Texturised black RAL 9011

Installation: Recessed