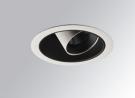

#### **Description:**

LAMP multidirectional recessed downlight HANCE G2 DOWN REC 3000. Allowing 355° rotation and tilting up to 30°. Body and frame made of die-cast aluminium for proper thermal management. Black polycarbonate injection moulded anti-glare ring. 25° middle flood reflector. LED COB, 4000K and CRI80. Electronic ON OFF control gear included. IP20, IK07 ratings. Insulation Class II. LED life time: 78.000 L80B10 (Ta=25°C). Available finishes: Textured white and textured black.

#### Finish: Texturised white RAL 9010

Installation: Recessed