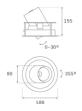

#### **TECHNICAL SPECIFICATIONS:**

| Light output: | 3.549 lm                | °K :          | 4000             |
|---------------|-------------------------|---------------|------------------|
| Plum:         | 28,3W                   | CRI :         | 80               |
| Efficacy:     | 125,4 lm/w              | R9 :          | 64               |
| UGR:          | <19                     | MacAdam:      | 3                |
| Туре:         | COB                     | Power Supply: | 220-240V 50/60Hz |
| LED Lifetime: | 78.000 L80B10 (Ta=25°C) | Gear:         | Electronic       |
| Power:        | 25W                     |               |                  |