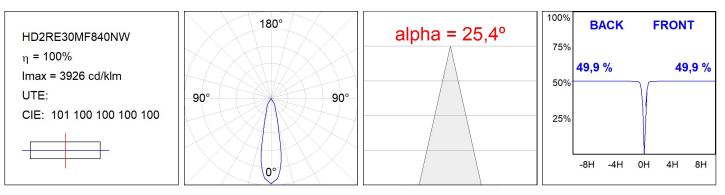

| <19                     | MacAdam:      | 3                |
| Туре:         | COB                     | Power Supply: | 220-240V 50/60Hz |
| LED Lifetime: | 78.000 L80B10 (Ta=25°C) | Gear:         | Electronic       |
| Power:        | 25W                     |               |                  |

### Light output tolerance +/- 10%



## CUSTOM MADE OPTIONS:



LAMP reserves the right to change the technical specifications of their products. These changes will allow the continual improvement of the products and will also ensure the conformity to current legal changes. Updated information is always available in our website www.lamp.es Worktitude for light

### Product datasheet

# HANCE DOWNLIGHT

#### HD2RE30MF840NW

HANCE G2 DOWN REC 3000 NW MFL WH



### **PHOTOMETRIC DATA :**



#### **Product datasheet**

# HANCE DOWNLIGHT

# ACCESORIES :

# Optical



Product code: HS2HO75

**Description:** HANCE G2 3000/4000 ACC. HONEYCOMB GRILLE HS2RI90C

Product code:

Description: HANCE G2 3000/4000 ACC. RING DECO CO.

Worktitude for light



Product code: HS2RI90M

Description: HANCE G2 3000/4000 ACC. RING DECO MET.



Product code: HS2RI90W

Description: HANCE G2 3000/4000 ACC. RING DECO WH.



Product code: HS2TR75

Description: HANCE G2 3000/4000 ACC. DIF TRANS