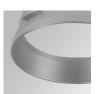

# Optical

Product code: HS2HO75

**Description:** HANCE G2 3000/4000 ACC. HONEYCOMB GRILLE HS2RI90C

Product code:

Description: HANCE G2 3000/4000 ACC. RING DECO CO.

Worktitude for light

Product code: HS2RI90M

Description: HANCE G2 3000/4000 ACC. RING DECO MET.

Product code: HS2RI90W

Description: HANCE G2 3000/4000 ACC. RING DECO WH.

Product code: HS2TR75

Description: HANCE G2 3000/4000 ACC. DIF TRANS