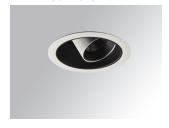

#### Description:

LAMP multidirectional recessed downlight HANCE G2 DOWN REC 3000. Allowing 355° rotation and tilting up to 30°. Body and frame made of die-cast aluminium for proper thermal management. Black polycarbonate injection moulded anti-glare ring. 25º middle flood reflector. LED COB, 4000K and CRI80. Electronic DALI control gear included. IP20, IK07 ratings. Insulation Class II. LED life time: 78.000 L80B10 (Ta=25°C). Available finishes: Textured white and textured black.

Finish: Texturised white RAL 9010

Installation: Recessed

#### **TECHNICAL SPECIFICATIONS:**

Light output: 3.549 Im °K: 4000 Plum: 28,3W CRI: 80 Efficacy: 125,4 lm/w R9: 64 UGR: <19 MacAdam: 3

Type: COB Power Supply: 220-240V 50/60Hz LED Lifetime: 78.000 L80B10 (Ta=25°C) Gear: Adjustable DALI