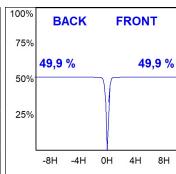

#### **PHOTOMETRIC DATA:**

HD2RE30MF840DW  $\eta$  = 100% Imax = 3926 cd/klm UTE: CIE: 101 100 100 100 100