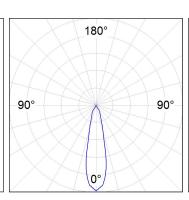

#### **PHOTOMETRIC DATA:**

HD2RE30MF840DW  $\eta$  = 100% Imax = 3926 cd/klm UTE: CIE: 101 100 100 100 100