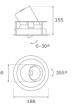

#### Description:

LAMP multidirectional recessed downlight HANCE G2 DOWN REC 3000. Allowing 355° rotation and tilting up to 30°. Body and frame made of die-cast aluminium for proper thermal management. Black polycarbonate injection moulded anti-glare ring. 25º middle flood reflector. LED COB, 4000K and CRI80. Electronic DALI control gear included. IP20, IK07 ratings. Insulation Class II. LED life time: 78.000 L80B10 (Ta=25°C). Available finishes: Textured white and textured black.

#### **TECHNICAL SPECIFICATIONS:**

Light output: 3.549 Im °K: 4000 Plum: 28,3W CRI: 80 Efficacy: 125,4 lm/w R9: 64 UGR: <19 MacAdam: 3

Type: COB Power Supply: 220-240V 50/60Hz LED Lifetime: 78.000 L80B10 (Ta=25°C) Gear: Adjustable DALI