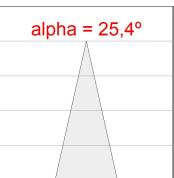

#### **TECHNICAL SPECIFICATIONS:**

Light output: 3.549 Im °K: 4000 Plum: 28,3W CRI: 80 Efficacy: 125,4 lm/w R9: 64 UGR: <19 MacAdam: 3

Type: COB Power Supply: 220-240V 50/60Hz LED Lifetime: 78.000 L80B10 (Ta=25°C) Gear: Adjustable DALI