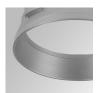

#### HANCE DOWNLIGHT

#### HD2RE30MF840DW

#### HANCE G2 DOWN REC 3000 NW MFL DALI WH

#### Description:

LAMP multidirectional recessed downlight HANCE G2 DOWN REC 3000. Allowing 355° rotation and tilting up to 30°. Body and frame made of die-cast aluminium for proper thermal management. Black polycarbonate injection moulded anti-glare ring. 25º middle flood reflector. LED COB, 4000K and CRI80. Electronic DALI control gear included. IP20, IK07 ratings. Insulation Class II. LED life time: 78.000 L80B10 (Ta=25°C). Available finishes: Textured white and textured black.