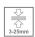

## Description:

LAMP multidirectional recessed downlight HANCE G2 DOWN REC 3000. Allowing 355° rotation and tilting up to 30°. Body and frame made of die-cast aluminium for proper thermal management. Black polycarbonate injection moulded anti-glare ring. 25° middle flood reflector. LED COB, 3000K and CRI80. Electronic ON OFF control gear included. IP20, IK07 ratings. Insulation Class II. LED life time: 78.000 L80B10 (Ta=25°C). Available finishes: Textured white and textured black.