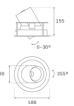

## Description:

LAMP multidirectional recessed downlight HANCE G2 DOWN REC 3000. Allowing 355° rotation and tilting up to 30°. Body and frame made of die-cast aluminium for proper thermal management. Black polycarbonate injection moulded anti-glare ring. 25° middle flood reflector. LED COB, 3000K and CRI80. Electronic ON OFF control gear included. IP20, IK07 ratings. Insulation Class II. LED life time: 78.000 L80B10 (Ta=25°C). Available finishes: Textured white and textured black.

## **TECHNICAL SPECIFICATIONS:**

Light output: 3.356 Im °K: 3000 Plum: 28,3W CRI: 80 Efficacy: 118,6 lm/w R9: 61 UGR: <19 MacAdam: 3

**Type:** COB **Power Supply:** 220-240V 50/60Hz

LED Lifetime: 78.000 L80B10 (Ta=25°C) Gear: Electronic