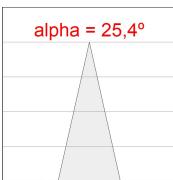

## **PHOTOMETRIC DATA:**

HD2RE30MF830NW
η = 100%
Imax = 3926 cd/klm
UTE:
CIE: 101 100 100 100 100

Data according to regulations 2019/2020/EU and 2019/2015/EU