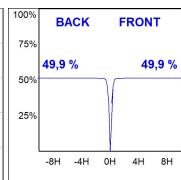

## **PHOTOMETRIC DATA:**

HD2RE30MF830NW
η = 100%
Imax = 3926 cd/klm
UTE:
CIE: 101 100 100 100 100

Data according to regulations 2019/2020/EU and 2019/2015/EU