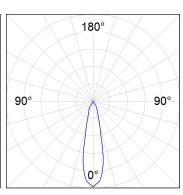

## **PHOTOMETRIC DATA:**

HD2RE30MF830NW
η = 100%
Imax = 3926 cd/klm
UTE:
CIE: 101 100 100 100 100

Data according to regulations 2019/2020/EU and 2019/2015/EU