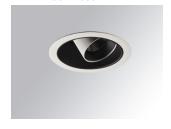

## Description:

LAMP multidirectional recessed downlight HANCE G2 DOWN REC 3000. Allowing 355° rotation and tilting up to 30°. Body and frame made of die-cast aluminium for proper thermal management. Black polycarbonate injection moulded anti-glare ring. 25° middle flood reflector. LED COB, 3000K and CRI80. Electronic ON OFF control gear included. IP20, IK07 ratings. Insulation Class II. LED life time: 78.000 L80B10 (Ta=25°C). Available finishes: Textured white and textured black.

Finish: Texturised white RAL 9010

Installation: Recessed