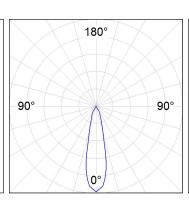

### **PHOTOMETRIC DATA:**

HD2RE30MF830NB η = 100% Imax = 3926 cd/klm UTE: CIE: 101 100 100 100 100

Data according to regulations 2019/2020/EU and 2019/2015/EU