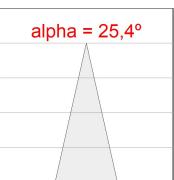

### **PHOTOMETRIC DATA:**

HD2RE30MF830NB η = 100% Imax = 3926 cd/klm UTE: CIE: 101 100 100 100 100

Data according to regulations 2019/2020/EU and 2019/2015/EU