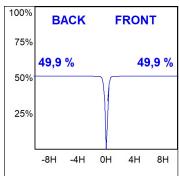

### **PHOTOMETRIC DATA:**

HD2RE30MF830NB η = 100% Imax = 3926 cd/klm UTE: CIE: 101 100 100 100 100

Data according to regulations 2019/2020/EU and 2019/2015/EU