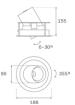

### Description:

LAMP multidirectional recessed downlight HANCE G2 DOWN REC 3000. Allowing 355° rotation and tilting up to 30°. Body and frame made of die-cast aluminium for proper thermal management. Black polycarbonate injection moulded anti-glare ring. 25° middle flood reflector. LED COB, 3000K and CRI80. Electronic ON OFF control gear included. IP20, IK07 ratings. Insulation Class II. LED life time: 78.000 L80B10 (Ta=25°C). Available finishes: Textured white and textured black.

### **TECHNICAL SPECIFICATIONS:**

Light output: 3.356 Im °K: 3000 Plum: 28,3W CRI: 80 Efficacy: 118,6 lm/w R9: 61 UGR: <19 MacAdam: 3

**Type:** COB **Power Supply:** 220-240V 50/60Hz

LED Lifetime: 78.000 L80B10 (Ta=25°C) Gear: Electronic

Power: 25W