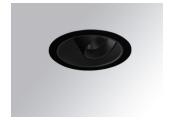

### Description:

LAMP multidirectional recessed downlight HANCE G2 DOWN REC 3000. Allowing 355° rotation and tilting up to 30°. Body and frame made of die-cast aluminium for proper thermal management. Black polycarbonate injection moulded anti-glare ring. 25° middle flood reflector. LED COB, 3000K and CRI80. Electronic ON OFF control gear included. IP20, IK07 ratings. Insulation Class II. LED life time: 78.000 L80B10 (Ta=25°C). Available finishes: Textured white and textured black.

Finish: Texturised black RAL 9011

Installation: Recessed