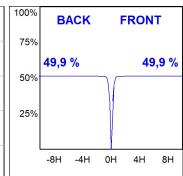

## **PHOTOMETRIC DATA:**

HD2RE30MF830DW
η = 100%
Imax = 3926 cd/klm
UTE:
CIE: 101 100 100 100 100