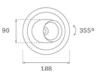

## Description:

LAMP multidirectional recessed downlight HANCE G2 DOWN REC 3000. Allowing 355° rotation and tilting up to 30°. Body and frame made of die-cast aluminium for proper thermal management. Black polycarbonate injection moulded anti-glare ring. 25º middle flood reflector. LED COB, 3000K and CRI80. Electronic DALI control gear included. IP20, IK07 ratings. Insulation Class II. LED life time: 78.000 L80B10 (Ta=25°C). Available finishes: Textured white and textured black.