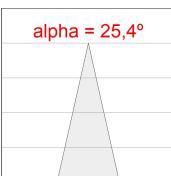

## **PHOTOMETRIC DATA:**

HD2RE30MF830DW
η = 100%
Imax = 3926 cd/klm
UTE:
CIE: 101 100 100 100 100