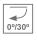

## Description:

LAMP multidirectional recessed downlight HANCE G2 DOWN REC 3000. Allowing 355° rotation and tilting up to 30°. Body and frame made of die-cast aluminium for proper thermal management. Black polycarbonate injection moulded anti-glare ring. 25º middle flood reflector. LED COB, 3000K and CRI80. Electronic DALI control gear included. IP20, IK07 ratings. Insulation Class II. LED life time: 78.000 L80B10 (Ta=25°C). Available finishes: Textured white and textured black.