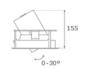

## Description:

LAMP multidirectional recessed downlight HANCE G2 DOWN REC 3000. Allowing 355° rotation and tilting up to 30°. Body and frame made of die-cast aluminium for proper thermal management. Black polycarbonate injection moulded anti-glare ring. 25º middle flood reflector. LED COB, 3000K and CRI80. Electronic DALI control gear included. IP20, IK07 ratings. Insulation Class II. LED life time: 78.000 L80B10 (Ta=25°C). Available finishes: Textured white and textured black.