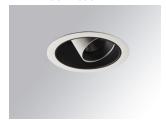

## Description:

LAMP multidirectional recessed downlight HANCE G2 DOWN REC 3000. Allowing 355° rotation and tilting up to 30°. Body and frame made of die-cast aluminium for proper thermal management. Black polycarbonate injection moulded anti-glare ring. 25º middle flood reflector. LED COB, 3000K and CRI80. Electronic DALI control gear included. IP20, IK07 ratings. Insulation Class II. LED life time: 78.000 L80B10 (Ta=25°C). Available finishes: Textured white and textured black.

Finish: Texturised white RAL 9010

Installation: Recessed