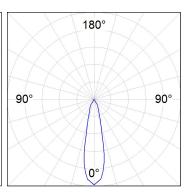

## **PHOTOMETRIC DATA:**

HD2RE30MF830DW
η = 100%
Imax = 3926 cd/klm
UTE:
CIE: 101 100 100 100 100