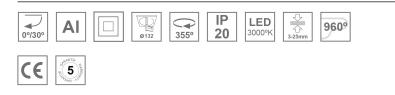

#### **Description:**

LAMP multidirectional recessed downlight HANCE G2 DOWN REC 3000. Allowing 355° rotation and tilting up to 30°. Body and frame made of die-cast aluminium for proper thermal management. Black polycarbonate injection moulded anti-glare ring. 25° middle flood reflector. LED COB, 3000K and CRI80. Electronic DALI control gear included. IP20, IK07 ratings. Insulation Class II. LED life time: 78.000 L80B10 (Ta=25°C). Available finishes: Textured white and textured black.

### **TECHNICAL SPECIFICATIONS:**

| Light output: | 3.356 lm                | <b>°K</b> :   | 3000             |
|---------------|-------------------------|---------------|------------------|
| Plum:         | 28,3W                   | CRI :         | 80               |
| Efficacy:     | 118,6 lm/w              | R9 :          | 61               |
| UGR:          | <19                     | MacAdam:      | 3                |
| Туре:         | СОВ                     | Power Supply: | 220-240V 50/60Hz |
| LED Lifetime: | 78.000 L80B10 (Ta=25°C) | Gear:         | Adjustable DALI  |
| Power:        | 25W                     |               |                  |