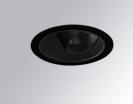

## HD2RE30MF830DB

### HANCE G2 DOWN REC 3000 WW MFL DALI BK

#### **Description:**

LAMP multidirectional recessed downlight HANCE G2 DOWN REC 3000. Allowing 355° rotation and tilting up to 30°. Body and frame made of die-cast aluminium for proper thermal management. Black polycarbonate injection moulded anti-glare ring. 25° middle flood reflector. LED COB, 3000K and CRI80. Electronic DALI control gear included. IP20, IK07 ratings. Insulation Class II. LED life time: 78.000 L80B10 (Ta=25°C). Available finishes: Textured white and textured black.

0 () 355°

Finish: Texturised black RAL 9011

Installation: Recessed