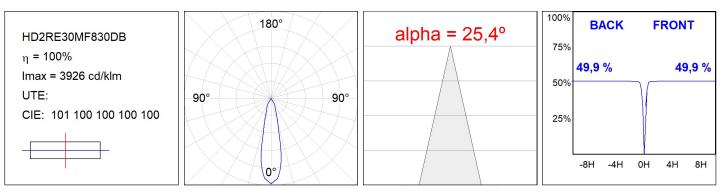

### **PHOTOMETRIC DATA :**

### **TECHNICAL SPECIFICATIONS:**

| Light output: | 3.356 lm                | <b>°K</b> :   | 3000             |
|---------------|-------------------------|---------------|------------------|
| Plum:         | 28,3W                   | CRI :         | 80               |
| Efficacy:     | 118,6 lm/w              | R9 :          | 61               |
| UGR:          | <19                     | MacAdam:      | 3                |
| Туре:         | СОВ                     | Power Supply: | 220-240V 50/60Hz |
| LED Lifetime: | 78.000 L80B10 (Ta=25°C) | Gear:         | Adjustable DALI  |
| Power:        | 25W                     |               |                  |