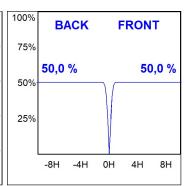

### **PHOTOMETRIC DATA:**

HD2RE30FL940NW  $\eta$  = 100% lmax = 2005 cd/klmUTE: CIE: 100 100 100 100 100