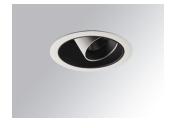

#### Description:

LAMP multidirectional recessed downlight HANCE G2 DOWN REC 3000. Allowing 355° rotation and tilting up to 30°. Body and frame made of die-cast aluminium for proper thermal management. Black polycarbonate injection moulded anti-glare ring. 35° flood reflector. LED COB, 4000K and CRI90. Electronic ON OFF control gear included. IP20, IK07 ratings. Insulation Class II. LED life time: 78.000 L80B10 (Ta=25°C). Available finishes: Textured white and textured black.

Finish: Texturised white RAL 9010

Installation: Recessed