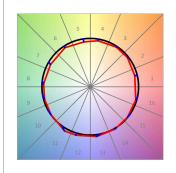

#### **TECHNICAL SPECIFICATIONS:**

Light output: 2.826 lm °K: 4000 Plum: 28,3W CRI: 90 Efficacy: 99,9 Im/w R9: 64 UGR: <19 MacAdam: 3

**Type:** COB **Power Supply:** 220-240V 50/60Hz

LED Lifetime: 78.000 L80B10 (Ta=25°C) Gear: Electronic