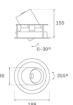

#### Description:

LAMP multidirectional recessed downlight HANCE G2 DOWN REC 3000. Allowing 355° rotation and tilting up to 30°. Body and frame made of die-cast aluminium for proper thermal management. Black polycarbonate injection moulded anti-glare ring. 35° flood reflector. LED COB, 4000K and CRI90. Electronic ON OFF control gear included. IP20, IK07 ratings. Insulation Class II. LED life time: 78.000 L80B10 (Ta=25°C). Available finishes: Textured white and textured black.

#### **TECHNICAL SPECIFICATIONS:**

Light output: 2.826 lm °K: 4000 Plum: 28,3W CRI: 90 Efficacy: 99,9 Im/w R9: 64 UGR: <19 MacAdam: 3

**Type:** COB **Power Supply:** 220-240V 50/60Hz

LED Lifetime: 78.000 L80B10 (Ta=25°C) Gear: Electronic