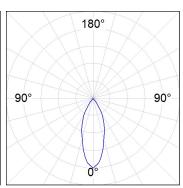

### **PHOTOMETRIC DATA:**

HD2RE30FL940NW  $\eta$  = 100% lmax = 2005 cd/klmUTE: CIE: 100 100 100 100 100