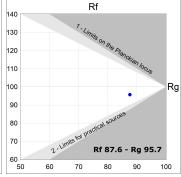

#### **TECHNICAL SPECIFICATIONS:**

Light output: 2.826 lm °K: 4000 Plum: 28,3W CRI: 90 Efficacy: 99,9 Im/w R9: 64 UGR: <19 MacAdam: 3

**Type:** COB **Power Supply:** 220-240V 50/60Hz

LED Lifetime: 78.000 L80B10 (Ta=25°C) Gear: Electronic