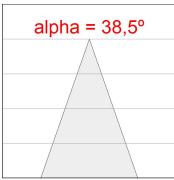

#### Description:

LAMP multidirectional recessed downlight HANCE G2 DOWN REC 3000. Allowing 355° rotation and tilting up to 30°. Body and frame made of die-cast aluminium for proper thermal management. Black polycarbonate injection moulded anti-glare ring. 35° flood reflector. LED COB, 4000K and CRI90. Electronic ON OFF control gear included. IP20, IK07 ratings. Insulation Class II. LED life time: 78.000 L80B10 (Ta=25°C). Available finishes: Textured white and textured black.