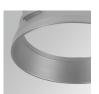

### Optical

Product code: HS2HO75

**Description:** HANCE G2 3000/4000 ACC. HONEYCOMB GRILLE HS2RI90C

Product code:

Description: HANCE G2 3000/4000 ACC. RING DECO CO.

Worktitude for light

Product code: HS2RI90M

Description: HANCE G2 3000/4000 ACC. RING DECO MET.

Product code: HS2RI90W

Description: HANCE G2 3000/4000 ACC. RING DECO WH.

Product code: HS2TR75

Description: HANCE G2 3000/4000 ACC. DIF TRANS