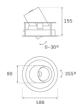

#### **Description:**

LAMP multidirectional recessed downlight HANCE G2 DOWN REC 3000. Allowing 355° rotation and tilting up to 30°. Body and frame made of die-cast aluminium for proper thermal management. Black polycarbonate injection moulded anti-glare ring. 35° flood reflector. LED COB, 4000K and CRI90. Electronic DALI control gear included. IP20, IK07 ratings. Insulation Class II. LED life time: 78.000 L80B10 (Ta=25°C). Available finishes: Textured white and textured black.

#### **TECHNICAL SPECIFICATIONS:**

| Light output: | 2.826 lm                | <b>°K</b> :   | 4000             |
|---------------|-------------------------|---------------|------------------|
| Plum:         | 28,3W                   | CRI :         | 90               |
| Efficacy:     | 99,9 lm/w               | R9 :          | 64               |
| UGR:          | <19                     | MacAdam:      | 3                |
| Туре:         | СОВ                     | Power Supply: | 220-240V 50/60Hz |
| LED Lifetime: | 78.000 L80B10 (Ta=25°C) | Gear:         | Adjustable DALI  |
| Power:        | 25W                     |               |                  |