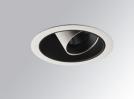

#### **Description:**

LAMP multidirectional recessed downlight HANCE G2 DOWN REC 3000. Allowing 355° rotation and tilting up to 30°. Body and frame made of die-cast aluminium for proper thermal management. Black polycarbonate injection moulded anti-glare ring. 35° flood reflector. LED COB, 4000K and CRI90. Electronic DALI control gear included. IP20, IK07 ratings. Insulation Class II. LED life time: 78.000 L80B10 (Ta=25°C). Available finishes: Textured white and textured black.

Finish: Texturised white RAL 9010

Installation: Recessed