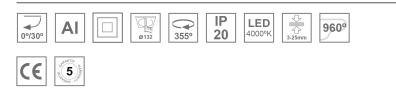

#### **Description:**

LAMP multidirectional recessed downlight HANCE G2 DOWN REC 3000. Allowing 355° rotation and tilting up to 30°. Body and frame made of die-cast aluminium for proper thermal management. Black polycarbonate injection moulded anti-glare ring. 35° flood reflector. LED COB, 4000K and CRI90. Electronic DALI control gear included. IP20, IK07 ratings. Insulation Class II. LED life time: 78.000 L80B10 (Ta=25°C). Available finishes: Textured white and textured black.

#### **TECHNICAL SPECIFICATIONS:**

| Light output: | 2.826 lm                | <b>°K</b> :   | 4000             |
|---------------|-------------------------|---------------|------------------|
| Plum:         | 28,3W                   | CRI :         | 90               |
| Efficacy:     | 99,9 lm/w               | R9 :          | 64               |
| UGR:          | <19                     | MacAdam:      | 3                |
| Туре:         | СОВ                     | Power Supply: | 220-240V 50/60Hz |
| LED Lifetime: | 78.000 L80B10 (Ta=25°C) | Gear:         | Adjustable DALI  |
| Power:        | 25W                     |               |                  |