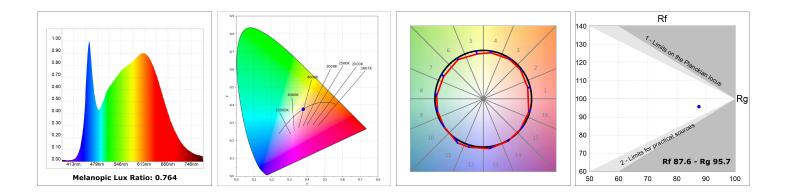

#### **TECHNICAL SPECIFICATIONS:**

| Light output: | 2.826 lm                | <b>°K</b> :   | 4000             |
|---------------|-------------------------|---------------|------------------|
| Plum:         | 28,3W                   | CRI :         | 90               |
| Efficacy:     | 99,9 lm/w               | R9 :          | 64               |
| UGR:          | <19                     | MacAdam:      | 3                |
| Туре:         | СОВ                     | Power Supply: | 220-240V 50/60Hz |
| LED Lifetime: | 78.000 L80B10 (Ta=25°C) | Gear:         | Adjustable DALI  |
| Power:        | 25W                     |               |                  |

#### Light output tolerance +/- 10%

#### **PHOTOMETRIC DATA :**

LAMP reserves the right to change the technical specifications of their products. These changes will allow the continual improvement of the products and will also ensure the conformity to current legal changes. Updated information is always available in our website www.lamp.es