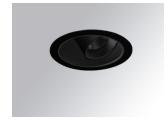

#### Description:

LAMP multidirectional recessed downlight HANCE G2 DOWN REC 3000. Allowing 355° rotation and tilting up to 30°. Body and frame made of die-cast aluminium for proper thermal management. Black polycarbonate injection moulded anti-glare ring. 35º flood reflector. LED COB, 4000K and CRI90. Electronic DALI control gear included. IP20, IK07 ratings. Insulation Class II. LED life time: 78.000 L80B10 (Ta=25°C). Available finishes: Textured white and textured black.

Finish: Texturised black RAL 9011

Installation: Recessed