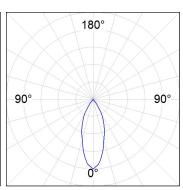

#### **PHOTOMETRIC DATA:**

HD2RE30FL940DB  $\eta$  = 100% lmax = 2005 cd/klmUTE:

CIE: 100 100 100 100 100