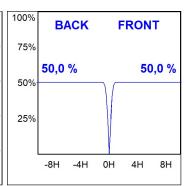

#### **PHOTOMETRIC DATA:**

HD2RE30FL940DB  $\eta$  = 100% lmax = 2005 cd/klmUTE:

CIE: 100 100 100 100 100