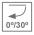

#### Description:

LAMP multidirectional recessed downlight HANCE G2 DOWN REC 3000. Allowing 355° rotation and tilting up to 30°. Body and frame made of die-cast aluminium for proper thermal management. Black polycarbonate injection moulded anti-glare ring. 35º flood reflector. LED COB, 4000K and CRI90. Electronic DALI control gear included. IP20, IK07 ratings. Insulation Class II. LED life time: 78.000 L80B10 (Ta=25°C). Available finishes: Textured white and textured black.