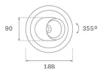

#### Description:

LAMP multidirectional recessed downlight HANCE G2 DOWN REC 3000. Allowing 355° rotation and tilting up to 30°. Body and frame made of die-cast aluminium for proper thermal management. Black polycarbonate injection moulded anti-glare ring. 35º flood reflector. LED COB, 4000K and CRI90. Electronic DALI control gear included. IP20, IK07 ratings. Insulation Class II. LED life time: 78.000 L80B10 (Ta=25°C). Available finishes: Textured white and textured black.

#### **TECHNICAL SPECIFICATIONS:**

Light output: 2.826 lm °K: 4000 Plum: 28,3W CRI: 90 Efficacy: 99,9 Im/w R9: 64 UGR: <19 MacAdam: 3

Type: COB Power Supply: 220-240V 50/60Hz LED Lifetime: 78.000 L80B10 (Ta=25°C) Gear: Adjustable DALI