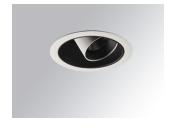

#### Description:

LAMP multidirectional recessed downlight HANCE G2 DOWN REC 3000. Allowing 355° rotation and tilting up to 30°. Body and frame made of die-cast aluminium for proper thermal management. Black polycarbonate injection moulded anti-glare ring. 35º flood reflector. LED COB, 3000K and CRI90. Electronic ON OFF control gear included. IP20, IK07 ratings. Insulation Class II. LED life time: 78.000 L80B10 (Ta=25°C). Available finishes: Textured white and textured black.

Finish: Texturised white RAL 9010

Installation: Recessed