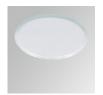

#### Description:

LAMP multidirectional recessed downlight HANCE G2 DOWN REC 3000. Allowing 355° rotation and tilting up to 30°. Body and frame made of die-cast aluminium for proper thermal management. Black polycarbonate injection moulded anti-glare ring. 35º flood reflector. LED COB, 3000K and CRI90. Electronic ON OFF control gear included. IP20, IK07 ratings. Insulation Class II. LED life time: 78.000 L80B10 (Ta=25°C). Available finishes: Textured white and textured black.

Finish: Texturised white RAL 9010

Installation: Recessed