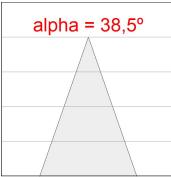

#### **PHOTOMETRIC DATA:**

HD2RE30FL930NW  $\eta$  = 100% lmax = 2005 cd/klmUTE:

CIE: 100 100 100 100 100