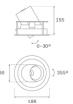

#### Description:

LAMP multidirectional recessed downlight HANCE G2 DOWN REC 3000. Allowing 355° rotation and tilting up to 30°. Body and frame made of die-cast aluminium for proper thermal management. Black polycarbonate injection moulded anti-glare ring. 35º flood reflector. LED COB, 3000K and CRI90. Electronic ON OFF control gear included. IP20, IK07 ratings. Insulation Class II. LED life time: 78.000 L80B10 (Ta=25°C). Available finishes: Textured white and textured black.

#### **TECHNICAL SPECIFICATIONS:**

Light output: 2.678 lm °K: 3000 Plum: 28,3W CRI: 90 Efficacy: 94,6 lm/w R9: 61 UGR: <19 MacAdam: 3

Type: COB Power Supply: 220-240V 50/60Hz

LED Lifetime: 78.000 L80B10 (Ta=25°C) Gear: Electronic