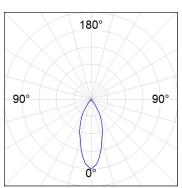

#### **PHOTOMETRIC DATA:**

HD2RE30FL930NW  $\eta$  = 100% lmax = 2005 cd/klmUTE:

CIE: 100 100 100 100 100