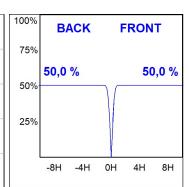

#### **PHOTOMETRIC DATA:**

HD2RE30FL930NW  $\eta$  = 100% lmax = 2005 cd/klmUTE:

CIE: 100 100 100 100 100