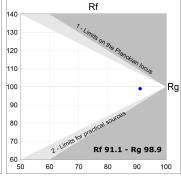

#### **TECHNICAL SPECIFICATIONS:**

Light output: 2.678 lm °K: 3000 Plum: 28,3W CRI: 90 Efficacy: 94,6 lm/w R9: 61 UGR: <19 MacAdam: 3

Type: COB Power Supply: 220-240V 50/60Hz

LED Lifetime: 78.000 L80B10 (Ta=25°C) Gear: Electronic