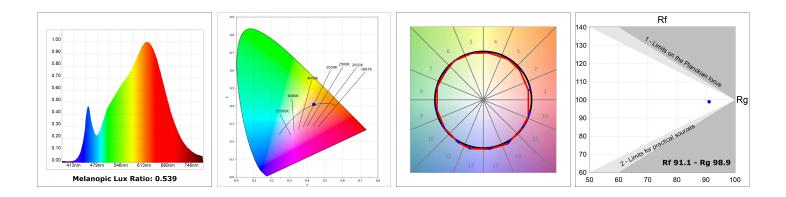

## **TECHNICAL SPECIFICATIONS:**

| Light output: | 2.678 lm                | <b>⁰K</b> :   | 3000             |
|---------------|-------------------------|---------------|------------------|
| Plum:         | 28,3W                   | CRI :         | 90               |
| Efficacy:     | 94,6 lm/w               | R9 :          | 61               |
| UGR:          | <19                     | MacAdam:      | 3                |
| Туре:         | COB                     | Power Supply: | 220-240V 50/60Hz |
| LED Lifetime: | 78.000 L80B10 (Ta=25°C) | Gear:         | Electronic       |
| Power:        | 25W                     |               |                  |

## **PHOTOMETRIC DATA :**

LAMP reserves the right to change the technical specifications of their products. These changes will allow the continual improvement of the products and will also ensure the conformity to current legal changes. Updated information is always available in our website www.lamp.es