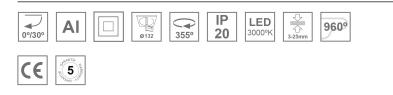

#### **Description:**

LAMP multidirectional recessed downlight HANCE G2 DOWN REC 3000. Allowing 355° rotation and tilting up to 30°. Body and frame made of die-cast aluminium for proper thermal management. Black polycarbonate injection moulded anti-glare ring. 35° flood reflector. LED COB, 3000K and CRI90. Electronic ON OFF control gear included. IP20, IK07 ratings. Insulation Class II. LED life time: 78.000 L80B10 (Ta=25°C). Available finishes: Textured white and textured black.

## **TECHNICAL SPECIFICATIONS:**

| Light output: | 2.678 lm                | <b>⁰K</b> :   | 3000             |
|---------------|-------------------------|---------------|------------------|
| Plum:         | 28,3W                   | CRI :         | 90               |
| Efficacy:     | 94,6 lm/w               | R9 :          | 61               |
| UGR:          | <19                     | MacAdam:      | 3                |
| Туре:         | COB                     | Power Supply: | 220-240V 50/60Hz |
| LED Lifetime: | 78.000 L80B10 (Ta=25°C) | Gear:         | Electronic       |
| Power:        | 25W                     |               |                  |