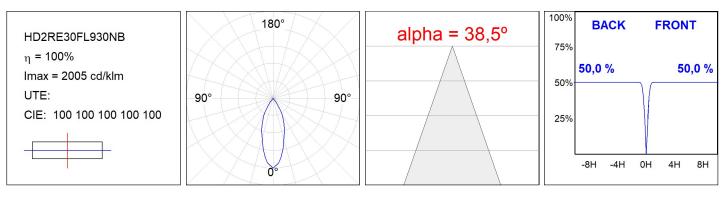

## **TECHNICAL SPECIFICATIONS:**

| Light output: | 2.678 lm                | <b>⁰K</b> :   | 3000             |
|---------------|-------------------------|---------------|------------------|
| Plum:         | 28,3W                   | CRI :         | 90               |
| Efficacy:     | 94,6 lm/w               | R9 :          | 61               |
| UGR:          | <19                     | MacAdam:      | 3                |
| Туре:         | COB                     | Power Supply: | 220-240V 50/60Hz |
| LED Lifetime: | 78.000 L80B10 (Ta=25°C) | Gear:         | Electronic       |
| Power:        | 25W                     |               |                  |

### Light output tolerance +/- 10%

## **PHOTOMETRIC DATA :**

LAMP reserves the right to change the technical specifications of their products. These changes will allow the continual improvement of the products and will also ensure the conformity to current legal changes. Updated information is always available in our website www.lamp.es