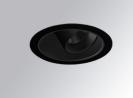

#### **Description:**

LAMP multidirectional recessed downlight HANCE G2 DOWN REC 3000. Allowing 355° rotation and tilting up to 30°. Body and frame made of die-cast aluminium for proper thermal management. Black polycarbonate injection moulded anti-glare ring. 35° flood reflector. LED COB, 3000K and CRI90. Electronic ON OFF control gear included. IP20, IK07 ratings. Insulation Class II. LED life time: 78.000 L80B10 (Ta=25°C). Available finishes: Textured white and textured black.

## Finish: Texturised black RAL 9011

Installation: Recessed