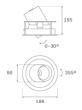

#### **Description:**

LAMP multidirectional recessed downlight HANCE G2 DOWN REC 3000. Allowing 355° rotation and tilting up to 30°. Body and frame made of die-cast aluminium for proper thermal management. Black polycarbonate injection moulded anti-glare ring. 35° flood reflector. LED COB, 3000K and CRI90. Electronic ON OFF control gear included. IP20, IK07 ratings. Insulation Class II. LED life time: 78.000 L80B10 (Ta=25°C). Available finishes: Textured white and textured black.

## **TECHNICAL SPECIFICATIONS:**

| Light output: | 2.678 lm                | <b>⁰K</b> :   | 3000             |
|---------------|-------------------------|---------------|------------------|
| Plum:         | 28,3W                   | CRI :         | 90               |
| Efficacy:     | 94,6 lm/w               | R9 :          | 61               |
| UGR:          | <19                     | MacAdam:      | 3                |
| Туре:         | COB                     | Power Supply: | 220-240V 50/60Hz |
| LED Lifetime: | 78.000 L80B10 (Ta=25°C) | Gear:         | Electronic       |
| Power:        | 25W                     |               |                  |