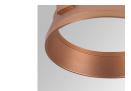

#### HANCE DOWNLIGHT

#### HD2RE30FL930DB

#### HANCE G2 DOWN REC 3000 9WW FL DALI BK

#### Description:

LAMP multidirectional recessed downlight HANCE G2 DOWN REC 3000. Allowing 355° rotation and tilting up to 30°. Body and frame made of die-cast aluminium for proper thermal management. Black polycarbonate injection moulded anti-glare ring. 35° flood reflector. LED COB, 3000K and CRI90. Electronic DALI control gear included. IP20, IK07 ratings. Insulation Class II. LED life time: 78.000 L80B10 (Ta=25°C). Available finishes: Textured white and textured black.