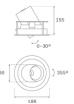

#### Description:

LAMP multidirectional recessed downlight HANCE G2 DOWN REC 3000. Allowing 355° rotation and tilting up to 30°. Body and frame made of die-cast aluminium for proper thermal management. Black polycarbonate injection moulded anti-glare ring. 35° flood reflector. LED COB, 3000K and CRI90. Electronic DALI control gear included. IP20, IK07 ratings. Insulation Class II. LED life time: 78.000 L80B10 (Ta=25°C). Available finishes: Textured white and textured black.

#### **TECHNICAL SPECIFICATIONS:**

Light output: 2.678 lm °K: 3000 Plum: 28,3W CRI: 90 Efficacy: 94,6 lm/w R9: 61 UGR: <19 MacAdam: 3

 Type:
 COB
 Power Supply:
 220-240V 50/60Hz

 LED Lifetime:
 78.000 L80B10 (Ta=25°C)
 Gear:
 Adjustable DALI

Power: 25W