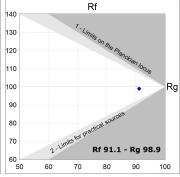

#### **PHOTOMETRIC DATA:**

HD2RE30FL930DB  $\eta$  = 100% lmax = 2005 cd/klmUTE: CIE: 100 100 100 100 100