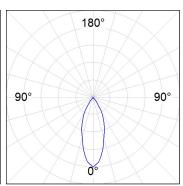

#### **PHOTOMETRIC DATA:**

HD2RE30FL930DB  $\eta$  = 100% lmax = 2005 cd/klmUTE: CIE: 100 100 100 100 100