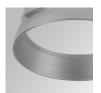

#### HANCE DOWNLIGHT

#### HD2RE30FL930DB

#### HANCE G2 DOWN REC 3000 9WW FL DALI BK

#### Description:

LAMP multidirectional recessed downlight HANCE G2 DOWN REC 3000. Allowing 355° rotation and tilting up to 30°. Body and frame made of die-cast aluminium for proper thermal management. Black polycarbonate injection moulded anti-glare ring. 35° flood reflector. LED COB, 3000K and CRI90. Electronic DALI control gear included. IP20, IK07 ratings. Insulation Class II. LED life time: 78.000 L80B10 (Ta=25°C). Available finishes: Textured white and textured black.

Finish: Texturised black RAL 9011

Installation: Recessed

#### **TECHNICAL SPECIFICATIONS:**

Light output: 2.678 lm °K: 3000 Plum: 28,3W CRI: 90 Efficacy: 94,6 lm/w R9: 61 UGR: <19 MacAdam: 3

 Type:
 COB
 Power Supply:
 220-240V 50/60Hz

 LED Lifetime:
 78.000 L80B10 (Ta=25°C)
 Gear:
 Adjustable DALI

Power: 25W

#### Light output tolerance +/- 10%