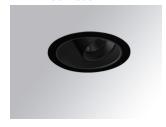

#### HANCE DOWNLIGHT

#### HD2RE30FL930DB

#### HANCE G2 DOWN REC 3000 9WW FL DALI BK

#### Description:

LAMP multidirectional recessed downlight HANCE G2 DOWN REC 3000. Allowing 355° rotation and tilting up to 30°. Body and frame made of die-cast aluminium for proper thermal management. Black polycarbonate injection moulded anti-glare ring. 35° flood reflector. LED COB, 3000K and CRI90. Electronic DALI control gear included. IP20, IK07 ratings. Insulation Class II. LED life time: 78.000 L80B10 (Ta=25°C). Available finishes: Textured white and textured black.

Finish: Texturised black RAL 9011

Installation: Recessed