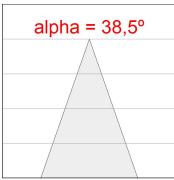

#### Description:

LAMP multidirectional recessed downlight HANCE G2 DOWN REC 3000. Allowing 355° rotation and tilting up to 30°. Body and frame made of die-cast aluminium for proper thermal management. Black polycarbonate injection moulded anti-glare ring. 35° flood reflector. LED COB, 3000K and CRI90. Electronic DALI control gear included. IP20, IK07 ratings. Insulation Class II. LED life time: 78.000 L80B10 (Ta=25°C). Available finishes: Textured white and textured black.