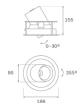

#### **Description:**

LAMP multidirectional recessed downlight HANCE G2 DOWN REC 3000. Allowing 355° rotation and tilting up to 30°. Body and frame made of die-cast aluminium for proper thermal management. Black polycarbonate injection moulded anti-glare ring. 35° flood reflector. LED COB, 4000K and CRI80. Electronic ON OFF control gear included. IP20, IK07 ratings. Insulation Class II. LED life time: 78.000 L80B10 (Ta=25°C). Available finishes: Textured white and textured black.

#### **TECHNICAL SPECIFICATIONS:**

| Light output: | 3.318 lm                | °K :          | 4000             |
|---------------|-------------------------|---------------|------------------|
| Plum:         | 28,3W                   | CRI :         | 80               |
| Efficacy:     | 117,2 lm/w              | R9 :          | 64               |
| UGR:          | <19                     | MacAdam:      | 3                |
| Туре:         | СОВ                     | Power Supply: | 220-240V 50/60Hz |
| LED Lifetime: | 78.000 L80B10 (Ta=25°C) | Gear:         | Electronic       |
| Power:        | 25W                     |               |                  |