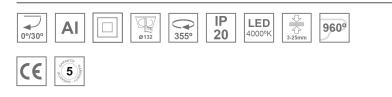

#### **Description:**

LAMP multidirectional recessed downlight HANCE G2 DOWN REC 3000. Allowing 355° rotation and tilting up to 30°. Body and frame made of die-cast aluminium for proper thermal management. Black polycarbonate injection moulded anti-glare ring. 35° flood reflector. LED COB, 4000K and CRI80. Electronic ON OFF control gear included. IP20, IK07 ratings. Insulation Class II. LED life time: 78.000 L80B10 (Ta=25°C). Available finishes: Textured white and textured black.

#### **TECHNICAL SPECIFICATIONS:**

| Light output: | 3.318 lm                | °K :          | 4000             |
|---------------|-------------------------|---------------|------------------|
| Plum:         | 28,3W                   | CRI :         | 80               |
| Efficacy:     | 117,2 lm/w              | R9 :          | 64               |
| UGR:          | <19                     | MacAdam:      | 3                |
| Туре:         | СОВ                     | Power Supply: | 220-240V 50/60Hz |
| LED Lifetime: | 78.000 L80B10 (Ta=25°C) | Gear:         | Electronic       |
| Power:        | 25W                     |               |                  |