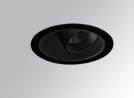

#### **Description:**

LAMP multidirectional recessed downlight HANCE G2 DOWN REC 3000. Allowing 355° rotation and tilting up to 30°. Body and frame made of die-cast aluminium for proper thermal management. Black polycarbonate injection moulded anti-glare ring. 35° flood reflector. LED COB, 4000K and CRI80. Electronic ON OFF control gear included. IP20, IK07 ratings. Insulation Class II. LED life time: 78.000 L80B10 (Ta=25°C). Available finishes: Textured white and textured black.

## Finish: Texturised black RAL 9011

Installation: Recessed