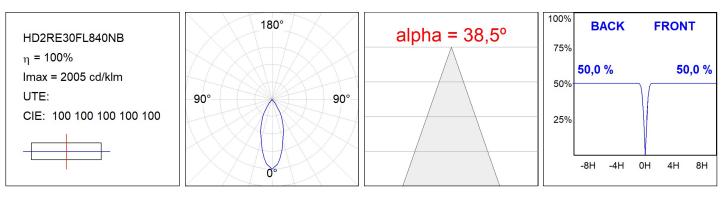

#### **TECHNICAL SPECIFICATIONS:**

| Light output: | 3.318 lm                | °K :          | 4000             |
|---------------|-------------------------|---------------|------------------|
| Plum:         | 28,3W                   | CRI :         | 80               |
| Efficacy:     | 117,2 lm/w              | R9 :          | 64               |
| UGR:          | <19                     | MacAdam:      | 3                |
| Туре:         | СОВ                     | Power Supply: | 220-240V 50/60Hz |
| LED Lifetime: | 78.000 L80B10 (Ta=25°C) | Gear:         | Electronic       |
| Power:        | 25W                     |               |                  |

#### Light output tolerance +/- 10%