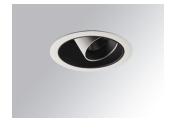

### Description:

LAMP multidirectional recessed downlight HANCE G2 DOWN REC 3000. Allowing 355° rotation and tilting up to 30°. Body and frame made of die-cast aluminium for proper thermal management. Black polycarbonate injection moulded anti-glare ring. 35º flood reflector. LED COB, 4000K and CRI80. Electronic DALI control gear included. IP20, IK07 ratings. Insulation Class II. LED life time: 78.000 L80B10 (Ta=25°C). Available finishes: Textured white and textured black.

Finish: Texturised white RAL 9010

Installation: Recessed