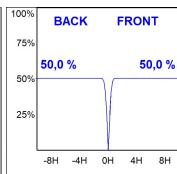

K and CRI80. Electronic DALI control gear included. IP20, IK07 ratings. Insulation Class II. LED life time: 78.000 L80B10 (Ta=25°C). Available finishes: Textured white and textured black.



Finish: Texturised white RAL 9010

Installation: Recessed

### **TECHNICAL SPECIFICATIONS:**

Light output: 3.318 lm °K: 4000 Plum: 28,3W CRI: 80 Efficacy: 117,2 lm/w R9: 64 UGR: <19 MacAdam: 3

Type: COB Power Supply: 220-240V 50/60Hz LED Lifetime: 78.000 L80B10 (Ta=25°C) Gear: Adjustable DALI

25W Power:

### Light output tolerance +/- 10%





































# **CUSTOM MADE OPTIONS:**









Data according to regulations 2019/2020/EU and 2019/2015/EU

















# **HANCE DOWNLIGHT**



HD2RE30FL840DW

## HANCE G2 DOWN REC 3000 NW FL DALI WH

### **PHOTOMETRIC DATA:**









## HANCE DOWNLIGHT



# ACCESORIES:

## Optical



Product code:

HS2HO75



Product code:

HANCE G2 3000/4000 ACC. HONEYCOMB GRILLE HS2RI90C



HANCE G2 3000/4000 ACC. RING DECO CO.



Product code:

HS2RI90M



HANCE G2 3000/4000 ACC. RING DECO MET.

Product code:

HS2RI90W

Description:

HANCE G2 3000/4000 ACC. RING DECO WH.



Product code:

Description:

Description:

HS2TR75 HANCE G2 3000/4000 ACC. DIF TRANS