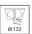

### Description:

LAMP multidirectional recessed downlight HANCE G2 DOWN REC 3000. Allowing 355° rotation and tilting up to 30°. Body and frame made of die-cast aluminium for proper thermal management. Black polycarbonate injection moulded anti-glare ring. 35º flood reflector. LED COB, 4000K and CRI80. Electronic DALI control gear included. IP20, IK07 ratings. Insulation Class II. LED life time: 78.000 L80B10 (Ta=25°C). Available finishes: Textured white and textured black.