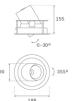

### Description:

LAMP multidirectional recessed downlight HANCE G2 DOWN REC 3000. Allowing 355° rotation and tilting up to 30°. Body and frame made of die-cast aluminium for proper thermal management. Black polycarbonate injection moulded anti-glare ring. 35º flood reflector. LED COB, 4000K and CRI80. Electronic DALI control gear included. IP20, IK07 ratings. Insulation Class II. LED life time: 78.000 L80B10 (Ta=25°C). Available finishes: Textured white and textured black.

### **TECHNICAL SPECIFICATIONS:**

Light output: 3.318 lm °K: 4000 Plum: 28,3W CRI: 80 Efficacy: 117,2 lm/w R9: 64 UGR: <19 MacAdam: 3

Type: COB Power Supply: 220-240V 50/60Hz LED Lifetime: 78.000 L80B10 (Ta=25°C) Gear: Adjustable DALI