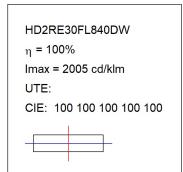

### HD2RE30FL840DW

### **TECHNICAL SPECIFICATIONS:**

Light output: 3.318 lm °K: 4000 Plum: 28,3W CRI: 80 Efficacy: 117,2 lm/w R9: 64 UGR: <19 MacAdam: 3

Type: COB Power Supply: 220-240V 50/60Hz LED Lifetime: 78.000 L80B10 (Ta=25°C) Gear: Adjustable DALI