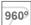

essed downlight HANCE G2 DOWN REC 3000. Allowing 355° rotation and tilting up to 30°. Body and frame made of die-cast aluminium for proper thermal management. Black polycarbonate injection moulded anti-glare ring. 35º flood reflector. LED COB, 4000K and CRI80. Electronic DALI control gear included. IP20, IK07 ratings. Insulation Class II. LED life time: 78.000 L80B10 (Ta=25°C). Available finishes: Textured white and textured black.



Finish: Texturised white RAL 9010

Installation: Recessed

### **TECHNICAL SPECIFICATIONS:**

Light output: 3.318 lm °K: 4000 Plum: 28,3W CRI: 80 Efficacy: 117,2 lm/w R9: 64 UGR: <19 MacAdam: 3

Type: COB Power Supply: 220-240V 50/60Hz LED Lifetime: 78.000 L80B10 (Ta=25°C) Gear: Adjustable DALI

25W Power:

### Light output tolerance +/- 10%





































# **CUSTOM MADE OPTIONS:**









Data according to regulations 2019/2020/EU and 2019/2015/EU

















# **HANCE DOWNLIGHT**



HD2RE30FL840DW

## HANCE G2 DOWN REC 3000 NW FL DALI WH

### **PHOTOMETRIC DATA:**









## HANCE DOWNLIGHT



# ACCESORIES:

## Optical



Product code:

HS2HO75



Product code:

HANCE G2 3000/4000 ACC. HONEYCOMB GRILLE HS2RI90C



HANCE G2 3000/4000 ACC. RING DECO CO.



Product code:

HS2RI90M



HANCE G2 3000/4000 ACC. RING DECO MET.

Product code:

HS2RI90W

Description:

HANCE G2 3000/4000 ACC. RING DECO WH.



Product code:

Description:

Description:

HS2TR75 HANCE G2 3000/4000 ACC. DIF TRANS