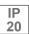

### Description:

LAMP multidirectional recessed downlight HANCE G2 DOWN REC 3000. Allowing 355° rotation and tilting up to 30°. Body and frame made of die-cast aluminium for proper thermal management. Black polycarbonate injection moulded anti-glare ring. 35º flood reflector. LED COB, 4000K and CRI80. Electronic DALI control gear included. IP20, IK07 ratings. Insulation Class II. LED life time: 78.000 L80B10 (Ta=25°C). Available finishes: Textured white and textured black.