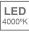

### **TECHNICAL SPECIFICATIONS:**

Light output: 3.318 lm °K: 4000 Plum: 28,3W CRI: 80 Efficacy: 117,2 lm/w R9: 64 UGR: <19 MacAdam: 3

Type: COB Power Supply: 220-240V 50/60Hz LED Lifetime: 78.000 L80B10 (Ta=25°C) Gear: Adjustable DALI