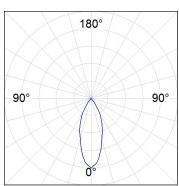

4000K and CRI80. Electronic DALI control gear included. IP20, IK07 ratings. Insulation Class II. LED life time: 78.000 L80B10 (Ta=25°C). Available finishes: Textured white and textured black.



Finish: Texturised white RAL 9010

Installation: Recessed

### **TECHNICAL SPECIFICATIONS:**

Light output: 3.318 lm °K: 4000 Plum: 28,3W CRI: 80 Efficacy: 117,2 lm/w R9: 64 UGR: <19 MacAdam: 3

Type: COB Power Supply: 220-240V 50/60Hz LED Lifetime: 78.000 L80B10 (Ta=25°C) Gear: Adjustable DALI

25W Power:

### Light output tolerance +/- 10%





































# **CUSTOM MADE OPTIONS:**









Data according to regulations 2019/2020/EU and 2019/2015/EU

















# **HANCE DOWNLIGHT**



HD2RE30FL840DW

## HANCE G2 DOWN REC 3000 NW FL DALI WH

### **PHOTOMETRIC DATA:**









## HANCE DOWNLIGHT



# ACCESORIES:

## Optical



Product code:

HS2HO75



Product code:

HANCE G2 3000/4000 ACC. HONEYCOMB GRILLE HS2RI90C



HANCE G2 3000/4000 ACC. RING DECO CO.



Product code:

HS2RI90M



HANCE G2 3000/4000 ACC. RING DECO MET.

Product code:

HS2RI90W

Description:

HANCE G2 3000/4000 ACC. RING DECO WH.



Product code:

Description:

Description:

HS2TR75 HANCE G2 3000/4000 ACC. DIF TRANS