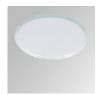

### Description:

LAMP multidirectional recessed downlight HANCE G2 DOWN REC 3000. Allowing 355° rotation and tilting up to 30°. Body and frame made of die-cast aluminium for proper thermal management. Black polycarbonate injection moulded anti-glare ring. 35º flood reflector. LED COB, 4000K and CRI80. Electronic DALI control gear included. IP20, IK07 ratings. Insulation Class II. LED life time: 78.000 L80B10 (Ta=25°C). Available finishes: Textured white and textured black.

Finish: Texturised white RAL 9010

Installation: Recessed