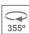

### Description:

LAMP multidirectional recessed downlight HANCE G2 DOWN REC 3000. Allowing 355° rotation and tilting up to 30°. Body and frame made of die-cast aluminium for proper thermal management. Black polycarbonate injection moulded anti-glare ring. 35º flood reflector. LED COB, 4000K and CRI80. Electronic DALI control gear included. IP20, IK07 ratings. Insulation Class II. LED life time: 78.000 L80B10 (Ta=25°C). Available finishes: Textured white and textured black.