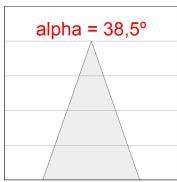

00K and CRI80. Electronic DALI control gear included. IP20, IK07 ratings. Insulation Class II. LED life time: 78.000 L80B10 (Ta=25°C). Available finishes: Textured white and textured black.



Finish: Texturised white RAL 9010

Installation: Recessed

### **TECHNICAL SPECIFICATIONS:**

Light output: 3.318 lm °K: 4000 Plum: 28,3W CRI: 80 Efficacy: 117,2 lm/w R9: 64 UGR: <19 MacAdam: 3

Type: COB Power Supply: 220-240V 50/60Hz LED Lifetime: 78.000 L80B10 (Ta=25°C) Gear: Adjustable DALI

25W Power:

### Light output tolerance +/- 10%





































# **CUSTOM MADE OPTIONS:**









Data according to regulations 2019/2020/EU and 2019/2015/EU

















# **HANCE DOWNLIGHT**



HD2RE30FL840DW

## HANCE G2 DOWN REC 3000 NW FL DALI WH

### **PHOTOMETRIC DATA:**









## HANCE DOWNLIGHT



# ACCESORIES:

## Optical



Product code:

HS2HO75



Product code:

HANCE G2 3000/4000 ACC. HONEYCOMB GRILLE HS2RI90C



HANCE G2 3000/4000 ACC. RING DECO CO.



Product code:

HS2RI90M



HANCE G2 3000/4000 ACC. RING DECO MET.

Product code:

HS2RI90W

Description:

HANCE G2 3000/4000 ACC. RING DECO WH.



Product code:

Description:

Description:

HS2TR75 HANCE G2 3000/4000 ACC. DIF TRANS