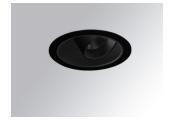

### HANCE DOWNLIGHT

### HD2RE30FL840DB

### HANCE G2 DOWN REC 3000 NW FL DALI BK

### Description:

LAMP multidirectional recessed downlight HANCE G2 DOWN REC 3000. Allowing 355° rotation and tilting up to 30°. Body and frame made of die-cast aluminium for proper thermal management. Black polycarbonate injection moulded anti-glare ring. 35° flood reflector. LED COB, 4000K and CRI80. Electronic DALI control gear included. IP20, IK07 ratings. Insulation Class II. LED life time: 78.000 L80B10 (Ta=25°C). Available finishes: Textured white and textured black.

Finish: Texturised black RAL 9011

Installation: Recessed