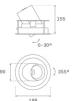

### Description:

LAMP multidirectional recessed downlight HANCE G2 DOWN REC 3000. Allowing 355° rotation and tilting up to 30°. Body and frame made of die-cast aluminium for proper thermal management. Black polycarbonate injection moulded anti-glare ring. 35° flood reflector. LED COB, 4000K and CRI80. Electronic DALI control gear included. IP20, IK07 ratings. Insulation Class II. LED life time: 78.000 L80B10 (Ta=25°C). Available finishes: Textured white and textured black.

### **TECHNICAL SPECIFICATIONS:**

Light output: 3.318 lm °K: 4000 Plum: 28,3W CRI: 80 Efficacy: 117,2 lm/w R9: 64 UGR: <19 MacAdam: 3

 Type:
 COB
 Power Supply:
 220-240V 50/60Hz

 LED Lifetime:
 78.000 L80B10 (Ta=25°C)
 Gear:
 Adjustable DALI

Power: 25W