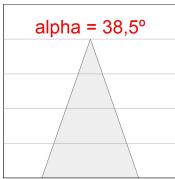

, 4000K and CRI80. Electronic DALI control gear included. IP20, IK07 ratings. Insulation Class II. LED life time: 78.000 L80B10 (Ta=25°C). Available finishes: Textured white and textured black.



Finish: Texturised black RAL 9011

Installation: Recessed

### **TECHNICAL SPECIFICATIONS:**

Light output: 3.318 lm °K: 4000 Plum: 28,3W CRI: 80 Efficacy: 117,2 lm/w R9: 64 UGR: <19 MacAdam: 3

 Type:
 COB
 Power Supply:
 220-240V 50/60Hz

 LED Lifetime:
 78.000 L80B10 (Ta=25°C)
 Gear:
 Adjustable DALI

Power: 25W

### Light output tolerance +/- 10%























### **CUSTOM MADE OPTIONS:**









Data according to regulations 2019/2020/EU and 2019/2015/EU

















# **HANCE DOWNLIGHT**



HD2RE30FL840DB

# HANCE G2 DOWN REC 3000 NW FL DALI BK

### **PHOTOMETRIC DATA:**









## **HANCE DOWNLIGHT**



# ACCESORIES:

## Optical



Product code:

HS2HO75



Product code:

HANCE G2 3000/4000 ACC. HONEYCOMB GRILLE HS2RI90C



HANCE G2 3000/4000 ACC. RING DECO CO.



Product code:

HS2RI90M



HANCE G2 3000/4000 ACC. RING DECO MET.

Product code:

HS2RI90W

Description:

HANCE G2 3000/4000 ACC. RING DECO WH.



Product code:

Description:

Description:

HS2TR75 HANCE G2 3000/4000 ACC. DIF TRANS