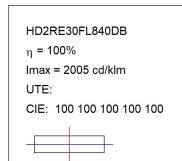

### HD2RE30FL840DB

### **TECHNICAL SPECIFICATIONS:**

Light output: 3.318 lm °K: 4000 Plum: 28,3W CRI: 80 Efficacy: 117,2 lm/w R9: 64 UGR: <19 MacAdam: 3

 Type:
 COB
 Power Supply:
 220-240V 50/60Hz

 LED Lifetime:
 78.000 L80B10 (Ta=25°C)
 Gear:
 Adjustable DALI

### **PHOTOMETRIC DATA:**