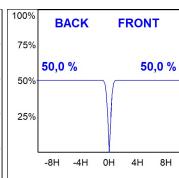

4000K and CRI80. Electronic DALI control gear included. IP20, IK07 ratings. Insulation Class II. LED life time: 78.000 L80B10 (Ta=25°C). Available finishes: Textured white and textured black.



Finish: Texturised black RAL 9011

Installation: Recessed

### **TECHNICAL SPECIFICATIONS:**

Light output: 3.318 lm °K: 4000 Plum: 28,3W CRI: 80 Efficacy: 117,2 lm/w R9: 64 UGR: <19 MacAdam: 3

 Type:
 COB
 Power Supply:
 220-240V 50/60Hz

 LED Lifetime:
 78.000 L80B10 (Ta=25°C)
 Gear:
 Adjustable DALI

Power: 25W

### Light output tolerance +/- 10%























### **CUSTOM MADE OPTIONS:**









Data according to regulations 2019/2020/EU and 2019/2015/EU

















# **HANCE DOWNLIGHT**



HD2RE30FL840DB

# HANCE G2 DOWN REC 3000 NW FL DALI BK

### **PHOTOMETRIC DATA:**









## **HANCE DOWNLIGHT**



# ACCESORIES:

## Optical



Product code:

HS2HO75



Product code:

HANCE G2 3000/4000 ACC. HONEYCOMB GRILLE HS2RI90C



HANCE G2 3000/4000 ACC. RING DECO CO.



Product code:

HS2RI90M



HANCE G2 3000/4000 ACC. RING DECO MET.

Product code:

HS2RI90W

Description:

HANCE G2 3000/4000 ACC. RING DECO WH.



Product code:

Description:

Description:

HS2TR75 HANCE G2 3000/4000 ACC. DIF TRANS