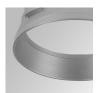

HANCE G2 3000/4000 ACC. RING DECO MET.

Product code:

HS2RI90W

Description:

HANCE G2 3000/4000 ACC. RING DECO WH.

Product code:

Description:

Description: