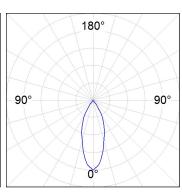

OB, 4000K and CRI80. Electronic DALI control gear included. IP20, IK07 ratings. Insulation Class II. LED life time: 78.000 L80B10 (Ta=25°C). Available finishes: Textured white and textured black.



Finish: Texturised black RAL 9011

Installation: Recessed

### **TECHNICAL SPECIFICATIONS:**

Light output: 3.318 lm °K: 4000 Plum: 28,3W CRI: 80 Efficacy: 117,2 lm/w R9: 64 UGR: <19 MacAdam: 3

 Type:
 COB
 Power Supply:
 220-240V 50/60Hz

 LED Lifetime:
 78.000 L80B10 (Ta=25°C)
 Gear:
 Adjustable DALI

Power: 25W

### Light output tolerance +/- 10%























### **CUSTOM MADE OPTIONS:**









Data according to regulations 2019/2020/EU and 2019/2015/EU

















# **HANCE DOWNLIGHT**



HD2RE30FL840DB

# HANCE G2 DOWN REC 3000 NW FL DALI BK

### **PHOTOMETRIC DATA:**









## **HANCE DOWNLIGHT**



# ACCESORIES:

## Optical



Product code:

HS2HO75



Product code:

HANCE G2 3000/4000 ACC. HONEYCOMB GRILLE HS2RI90C



HANCE G2 3000/4000 ACC. RING DECO CO.



Product code:

HS2RI90M



HANCE G2 3000/4000 ACC. RING DECO MET.

Product code:

HS2RI90W

Description:

HANCE G2 3000/4000 ACC. RING DECO WH.



Product code:

Description:

Description:

HS2TR75 HANCE G2 3000/4000 ACC. DIF TRANS