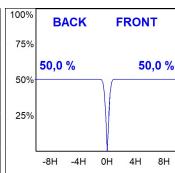

## **PHOTOMETRIC DATA:**

HD2RE30FL830NW  $\eta$  = 100% lmax = 2005 cd/klmUTE: CIE: 100 100 100 100 100