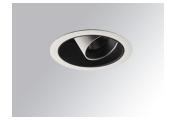

## Description:

LAMP multidirectional recessed downlight HANCE G2 DOWN REC 3000. Allowing 355° rotation and tilting up to 30°. Body and frame made of die-cast aluminium for proper thermal management. Black polycarbonate injection moulded anti-glare ring. 35º flood reflector. LED COB, 3000K and CRI80. Electronic ON OFF control gear included. IP20, IK07 ratings. Insulation Class II. LED life time: 78.000 L80B10 (Ta=25°C). Available finishes: Textured white and textured black.

Finish: Texturised white RAL 9010

Installation: Recessed