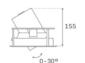

## Description:

LAMP multidirectional recessed downlight HANCE G2 DOWN REC 3000. Allowing 355° rotation and tilting up to 30°. Body and frame made of die-cast aluminium for proper thermal management. Black polycarbonate injection moulded anti-glare ring. 35º flood reflector. LED COB, 3000K and CRI80. Electronic ON OFF control gear included. IP20, IK07 ratings. Insulation Class II. LED life time: 78.000 L80B10 (Ta=25°C). Available finishes: Textured white and textured black.