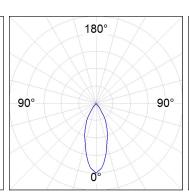

## **PHOTOMETRIC DATA:**

HD2RE30FL830NW  $\eta$  = 100% lmax = 2005 cd/klmUTE: CIE: 100 100 100 100 100