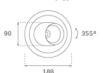

## Description:

LAMP multidirectional recessed downlight HANCE G2 DOWN REC 3000. Allowing 355° rotation and tilting up to 30°. Body and frame made of die-cast aluminium for proper thermal management. Black polycarbonate injection moulded anti-glare ring. 35º flood reflector. LED COB, 3000K and CRI80. Electronic ON OFF control gear included. IP20, IK07 ratings. Insulation Class II. LED life time: 78.000 L80B10 (Ta=25°C). Available finishes: Textured white and textured black.