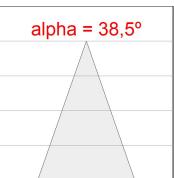

## **PHOTOMETRIC DATA:**

HD2RE30FL830NW  $\eta$  = 100% lmax = 2005 cd/klmUTE: CIE: 100 100 100 100 100