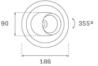

### Description:

LAMP multidirectional recessed downlight HANCE G2 DOWN REC 3000. Allowing 355° rotation and tilting up to 30°. Body and frame made of die-cast aluminium for proper thermal management. Black polycarbonate injection moulded anti-glare ring. 35° flood reflector. LED COB, 3000K and CRI80. Electronic ON OFF control gear included. IP20, IK07 ratings. Insulation Class II. LED life time: 78.000 L80B10 (Ta=25°C). Available finishes: Textured white and textured black.

### **TECHNICAL SPECIFICATIONS:**

Light output: 3.138 lm °K: 3000 Plum: 28,3W CRI: 80 Efficacy: 110,9 lm/w R9: 61 UGR: <19 MacAdam: 3

**Type:** COB **Power Supply:** 220-240V 50/60Hz

LED Lifetime: 78.000 L80B10 (Ta=25°C) Gear: Electronic