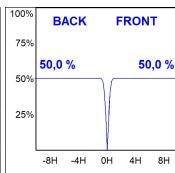

### **PHOTOMETRIC DATA:**

HD2RE30FL830NB  $\eta$  = 100% lmax = 2005 cd/klmUTE: CIE: 100 100 100 100 100