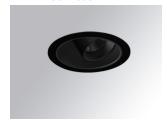

### HANCE DOWNLIGHT

### HD2RE30FL830NB

### HANCE G2 DOWN REC 3000 WW FL BK

### Description:

LAMP multidirectional recessed downlight HANCE G2 DOWN REC 3000. Allowing 355° rotation and tilting up to 30°. Body and frame made of die-cast aluminium for proper thermal management. Black polycarbonate injection moulded anti-glare ring. 35° flood reflector. LED COB, 3000K and CRI80. Electronic ON OFF control gear included. IP20, IK07 ratings. Insulation Class II. LED life time: 78.000 L80B10 (Ta=25°C). Available finishes: Textured white and textured black.

Finish: Texturised black RAL 9011

Installation: Recessed