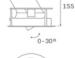

### Description:

LAMP multidirectional recessed downlight HANCE G2 DOWN REC 3000. Allowing 355° rotation and tilting up to 30°. Body and frame made of die-cast aluminium for proper thermal management. Black polycarbonate injection moulded anti-glare ring. 35° flood reflector. LED COB, 3000K and CRI80. Electronic ON OFF control gear included. IP20, IK07 ratings. Insulation Class II. LED life time: 78.000 L80B10 (Ta=25°C). Available finishes: Textured white and textured black.

### **TECHNICAL SPECIFICATIONS:**

Light output: 3.138 lm °K: 3000 Plum: 28,3W CRI: 80 Efficacy: 110,9 lm/w R9: 61 UGR: <19 MacAdam: 3

**Type:** COB **Power Supply:** 220-240V 50/60Hz

LED Lifetime: 78.000 L80B10 (Ta=25°C) Gear: Electronic