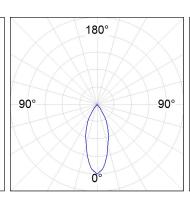

### **PHOTOMETRIC DATA:**

HD2RE30FL830NB  $\eta$  = 100% lmax = 2005 cd/klmUTE: CIE: 100 100 100 100 100