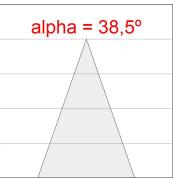

### **PHOTOMETRIC DATA:**

HD2RE30FL830NB  $\eta$  = 100% lmax = 2005 cd/klmUTE: CIE: 100 100 100 100 100