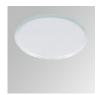

#### Description:

LAMP multidirectional recessed downlight HANCE G2 DOWN REC 3000. Allowing 355° rotation and tilting up to 30°. Body and frame made of die-cast aluminium for proper thermal management. Black polycarbonate injection moulded anti-glare ring. 35º flood reflector. LED COB, 3000K and CRI80. Electronic DALI control gear included. IP20, IK07 ratings. Insulation Class II. LED life time: 78.000 L80B10 (Ta=25°C). Available finishes: Textured white and textured black.

Finish: Texturised white RAL 9010

Installation: Recessed