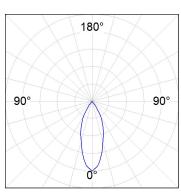

COB, 3000K and CRI80. Electronic DALI control gear included. IP20, IK07 ratings. Insulation Class II. LED life time: 78.000 L80B10 (Ta=25°C). Available finishes: Textured white and textured black.



Finish: Texturised white RAL 9010

Installation: Recessed

#### **TECHNICAL SPECIFICATIONS:**

Light output: 3.138 lm °K: 3000 Plum: 28,3W CRI: 80 Efficacy: 110,9 lm/w R9: 61 UGR: <19 MacAdam: 3

Type: COB Power Supply: 220-240V 50/60Hz LED Lifetime: 78.000 L80B10 (Ta=25°C) Gear: Adjustable DALI

25W Power:

#### Light output tolerance +/- 10%



























### **CUSTOM MADE OPTIONS:**









Data according to regulations 2019/2020/EU and 2019/2015/EU

















# **HANCE DOWNLIGHT**



HD2RE30FL830DW

# HANCE G2 DOWN REC 3000 WW FL DALI WH

#### **PHOTOMETRIC DATA:**









# HANCE DOWNLIGHT



# ACCESORIES:

# Optical



Product code:

HS2HO75



Product code:

HANCE G2 3000/4000 ACC. HONEYCOMB GRILLE HS2RI90C



HANCE G2 3000/4000 ACC. RING DECO CO.



Product code:

HS2RI90M



HANCE G2 3000/4000 ACC. RING DECO MET.

Product code:

HS2RI90W

Description:

HANCE G2 3000/4000 ACC. RING DECO WH.



Product code:

Description:

Description:

HS2TR75 HANCE G2 3000/4000 ACC. DIF TRANS