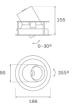

#### Description:

LAMP multidirectional recessed downlight HANCE G2 DOWN REC 3000. Allowing 355° rotation and tilting up to 30°. Body and frame made of die-cast aluminium for proper thermal management. Black polycarbonate injection moulded anti-glare ring. 35º flood reflector. LED COB, 3000K and CRI80. Electronic DALI control gear included. IP20, IK07 ratings. Insulation Class II. LED life time: 78.000 L80B10 (Ta=25°C). Available finishes: Textured white and textured black.

#### **TECHNICAL SPECIFICATIONS:**

Light output: 3.138 lm °K: 3000 Plum: 28,3W CRI: 80 Efficacy: 110,9 lm/w R9: 61 UGR: <19 MacAdam: 3

Type: COB Power Supply: 220-240V 50/60Hz LED Lifetime: 78.000 L80B10 (Ta=25°C) Gear: Adjustable DALI