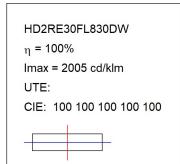

ED COB, 3000K and CRI80. Electronic DALI control gear included. IP20, IK07 ratings. Insulation Class II. LED life time: 78.000 L80B10 (Ta=25°C). Available finishes: Textured white and textured black.



Finish: Texturised white RAL 9010

Installation: Recessed

#### **TECHNICAL SPECIFICATIONS:**

Light output: 3.138 lm °K: 3000 Plum: 28,3W CRI: 80 Efficacy: 110,9 lm/w R9: 61 UGR: <19 MacAdam: 3

Type: COB Power Supply: 220-240V 50/60Hz LED Lifetime: 78.000 L80B10 (Ta=25°C) Gear: Adjustable DALI

25W Power:

#### Light output tolerance +/- 10%



























### **CUSTOM MADE OPTIONS:**









Data according to regulations 2019/2020/EU and 2019/2015/EU

















# **HANCE DOWNLIGHT**



HD2RE30FL830DW

# HANCE G2 DOWN REC 3000 WW FL DALI WH

#### **PHOTOMETRIC DATA:**









# HANCE DOWNLIGHT



# ACCESORIES:

# Optical



Product code:

HS2HO75



Product code:

HANCE G2 3000/4000 ACC. HONEYCOMB GRILLE HS2RI90C



HANCE G2 3000/4000 ACC. RING DECO CO.



Product code:

HS2RI90M



HANCE G2 3000/4000 ACC. RING DECO MET.

Product code:

HS2RI90W

Description:

HANCE G2 3000/4000 ACC. RING DECO WH.



Product code:

Description:

Description:

HS2TR75 HANCE G2 3000/4000 ACC. DIF TRANS