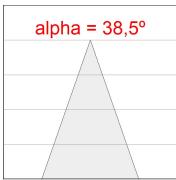

OB, 3000K and CRI80. Electronic DALI control gear included. IP20, IK07 ratings. Insulation Class II. LED life time: 78.000 L80B10 (Ta=25°C). Available finishes: Textured white and textured black.



Finish: Texturised white RAL 9010

Installation: Recessed

#### **TECHNICAL SPECIFICATIONS:**

Light output: 3.138 lm °K: 3000 Plum: 28,3W CRI: 80 Efficacy: 110,9 lm/w R9: 61 UGR: <19 MacAdam: 3

Type: COB Power Supply: 220-240V 50/60Hz LED Lifetime: 78.000 L80B10 (Ta=25°C) Gear: Adjustable DALI

25W Power:

#### Light output tolerance +/- 10%



























### **CUSTOM MADE OPTIONS:**









Data according to regulations 2019/2020/EU and 2019/2015/EU

















# **HANCE DOWNLIGHT**



HD2RE30FL830DW

# HANCE G2 DOWN REC 3000 WW FL DALI WH

#### **PHOTOMETRIC DATA:**









# HANCE DOWNLIGHT



# ACCESORIES:

# Optical



Product code:

HS2HO75



Product code:

HANCE G2 3000/4000 ACC. HONEYCOMB GRILLE HS2RI90C



HANCE G2 3000/4000 ACC. RING DECO CO.



Product code:

HS2RI90M



HANCE G2 3000/4000 ACC. RING DECO MET.

Product code:

HS2RI90W

Description:

HANCE G2 3000/4000 ACC. RING DECO WH.



Product code:

Description:

Description:

HS2TR75 HANCE G2 3000/4000 ACC. DIF TRANS