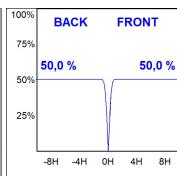

, 3000K and CRI80. Electronic DALI control gear included. IP20, IK07 ratings. Insulation Class II. LED life time: 78.000 L80B10 (Ta=25°C). Available finishes: Textured white and textured black.



Finish: Texturised white RAL 9010

Installation: Recessed

#### **TECHNICAL SPECIFICATIONS:**

Light output: 3.138 lm °K: 3000 Plum: 28,3W CRI: 80 Efficacy: 110,9 lm/w R9: 61 UGR: <19 MacAdam: 3

Type: COB Power Supply: 220-240V 50/60Hz LED Lifetime: 78.000 L80B10 (Ta=25°C) Gear: Adjustable DALI

25W Power:

#### Light output tolerance +/- 10%



























### **CUSTOM MADE OPTIONS:**









Data according to regulations 2019/2020/EU and 2019/2015/EU

















# **HANCE DOWNLIGHT**



HD2RE30FL830DW

# HANCE G2 DOWN REC 3000 WW FL DALI WH

#### **PHOTOMETRIC DATA:**









# HANCE DOWNLIGHT



# ACCESORIES:

# Optical



Product code:

HS2HO75



Product code:

HANCE G2 3000/4000 ACC. HONEYCOMB GRILLE HS2RI90C



HANCE G2 3000/4000 ACC. RING DECO CO.



Product code:

HS2RI90M



HANCE G2 3000/4000 ACC. RING DECO MET.

Product code:

HS2RI90W

Description:

HANCE G2 3000/4000 ACC. RING DECO WH.



Product code:

Description:

Description:

HS2TR75 HANCE G2 3000/4000 ACC. DIF TRANS