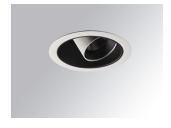

#### Description:

LAMP multidirectional recessed downlight HANCE G2 DOWN REC 3000. Allowing 355° rotation and tilting up to 30°. Body and frame made of die-cast aluminium for proper thermal management. Black polycarbonate injection moulded anti-glare ring. 35º flood reflector. LED COB, 3000K and CRI80. Electronic DALI control gear included. IP20, IK07 ratings. Insulation Class II. LED life time: 78.000 L80B10 (Ta=25°C). Available finishes: Textured white and textured black.

Finish: Texturised white RAL 9010

Installation: Recessed