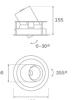

## Description:

LAMP multidirectional recessed downlight HANCE G2 DOWN REC 3000. Allowing 355° rotation and tilting up to 30°. Body and frame made of die-cast aluminium for proper thermal management. Black polycarbonate injection moulded anti-glare ring. 35° flood reflector. LED COB, 3000K and CRI80. Electronic DALI control gear included. IP20, IK07 ratings. Insulation Class II. LED life time: 78.000 L80B10 (Ta=25°C). Available finishes: Textured white and textured black.

## **TECHNICAL SPECIFICATIONS:**

Light output: 3.138 lm °K: 3000 Plum: 28,3W CRI: 80 Efficacy: 110,9 lm/w R9: 61 UGR: <19 MacAdam: 3

 Type:
 COB
 Power Supply:
 220-240V 50/60Hz

 LED Lifetime:
 78.000 L80B10 (Ta=25°C)
 Gear:
 Adjustable DALI