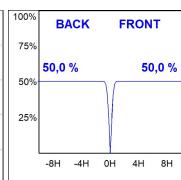

## **PHOTOMETRIC DATA:**

HD2RE30FL830DB  $\eta$  = 100% lmax = 2005 cd/klmUTE: CIE: 100 100 100 100 100