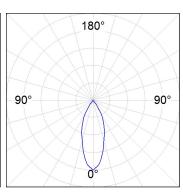

## **PHOTOMETRIC DATA:**

HD2RE30FL830DB  $\eta$  = 100% lmax = 2005 cd/klmUTE: CIE: 100 100 100 100 100