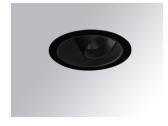

## Description:

LAMP multidirectional recessed downlight HANCE G2 DOWN REC 3000. Allowing 355° rotation and tilting up to 30°. Body and frame made of die-cast aluminium for proper thermal management. Black polycarbonate injection moulded anti-glare ring. 35° flood reflector. LED COB, 3000K and CRI80. Electronic DALI control gear included. IP20, IK07 ratings. Insulation Class II. LED life time: 78.000 L80B10 (Ta=25°C). Available finishes: Textured white and textured black.

Finish: Texturised black RAL 9011

Installation: Recessed