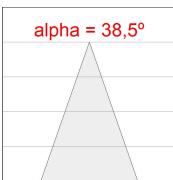

## **PHOTOMETRIC DATA:**

HD2RE30FL830DB  $\eta$  = 100% lmax = 2005 cd/klmUTE: CIE: 100 100 100 100 100