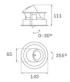

## **TECHNICAL SPECIFICATIONS:**

Light output: 1.889 lm °K: 3000 Plum: 20,8W CRI: 90 Efficacy: 90,8 lm/w R9: 60 UGR: <19 MacAdam: 3

 Type:
 COB
 Power Supply:
 220-240V 50/60Hz

 LED Lifetime:
 72.000 L80B10 (Ta=25°C)
 Gear:
 Adjustable DALI

Power: 18W