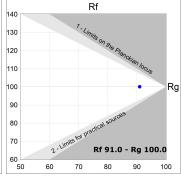

## **TECHNICAL SPECIFICATIONS:**

Light output: 1.889 lm °K: 3000 Plum: 20,8W CRI: 90 Efficacy: 90,8 lm/w R9: 60 UGR: <19 MacAdam: 3

 Type:
 COB
 Power Supply:
 220-240V 50/60Hz

 LED Lifetime:
 72.000 L80B10 (Ta=25°C)
 Gear:
 Adjustable DALI