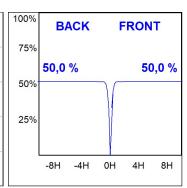

## **PHOTOMETRIC DATA:**

HD2RE20SP930DW  $\eta$  = 100% Imax = 4956 cd/klm UTE:

CIE: 102 100 100 100 100