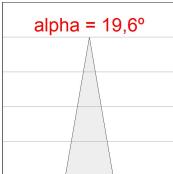

## **TECHNICAL SPECIFICATIONS:**

Light output: 1.889 lm °K: 3000 Plum: 20,8W CRI: 90 Efficacy: 90,8 lm/w R9: 60 UGR: <19 MacAdam: 3

 Type:
 COB
 Power Supply:
 220-240V 50/60Hz

 LED Lifetime:
 72.000 L80B10 (Ta=25°C)
 Gear:
 Adjustable DALI