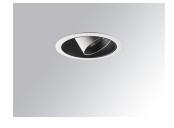

## Description:

LAMP multidirectional recessed downlight HANCE G2 DOWN REC 2000. Allowing 355° rotation and tilting up to 30°. Body and frame made of die-cast aluminium for proper thermal management. Black polycarbonate injection moulded anti-glare ring. 20° spot reflector. LED COB, 3000K and CRI90. Electronic DALI control gear included. IP20, IK07 ratings. Insulation Class II. LED life time: 72.000 L80B10 (Ta=25°C). Available finishes: Textured white and textured black.

Finish: Texturised white RAL 9010

Installation: Recessed