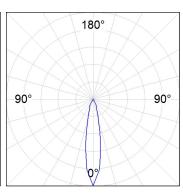

## **PHOTOMETRIC DATA:**

HD2RE20SP930DW  $\eta$  = 100% Imax = 4956 cd/klm UTE:

CIE: 102 100 100 100 100