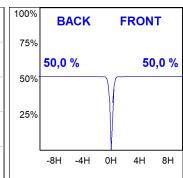

#### **PHOTOMETRIC DATA:**

HD2RE20SP840NW
η = 100%
Imax = 4956 cd/klm
UTE:
CIE: 102 100 100 100 100