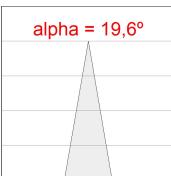

#### **PHOTOMETRIC DATA:**

HD2RE20SP840NW
η = 100%
Imax = 4956 cd/klm
UTE:
CIE: 102 100 100 100 100