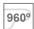

#### Description:

LAMP multidirectional recessed downlight HANCE G2 DOWN REC 2000. Allowing 355° rotation and tilting up to 30°. Body and frame made of die-cast aluminium for proper thermal management. Black polycarbonate injection moulded anti-glare ring. 20° spot reflector. LED COB, 4000K and CRI80. Electronic ON OFF control gear included. IP20, IK07 ratings. Insulation Class II. LED life time: 72.000 L80B10 (Ta=25°C). Available finishes: Textured white and textured black.