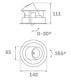

#### **TECHNICAL SPECIFICATIONS:**

Light output: 2.335 lm °K: 4000 Plum: 20,8W CRI: 80 Efficacy: 112,3 lm/w R9: 66 UGR: <19 MacAdam: 3

Type: COB Power Supply: 220-240V 50/60Hz

LED Lifetime: 72.000 L80B10 (Ta=25°C) Gear: Electronic