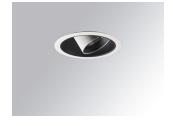

#### Description:

LAMP multidirectional recessed downlight HANCE G2 DOWN REC 2000. Allowing 355° rotation and tilting up to 30°. Body and frame made of die-cast aluminium for proper thermal management. Black polycarbonate injection moulded anti-glare ring. 20° spot reflector. LED COB, 4000K and CRI80. Electronic ON OFF control gear included. IP20, IK07 ratings. Insulation Class II. LED life time: 72.000 L80B10 (Ta=25°C). Available finishes: Textured white and textured black.

Finish: Texturised white RAL 9010

Installation: Recessed