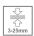

#### Description:

LAMP multidirectional recessed downlight HANCE G2 DOWN REC 2000. Allowing 355° rotation and tilting up to 30°. Body and frame made of die-cast aluminium for proper thermal management. Black polycarbonate injection moulded anti-glare ring. 20° spot reflector. LED COB, 4000K and CRI80. Electronic ON OFF control gear included. IP20, IK07 ratings. Insulation Class II. LED life time: 72.000 L80B10 (Ta=25°C). Available finishes: Textured white and textured black.