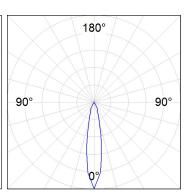

#### **PHOTOMETRIC DATA:**

HD2RE20SP840NW
η = 100%
Imax = 4956 cd/klm
UTE:
CIE: 102 100 100 100 100