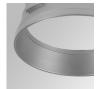

8W CRI: 80 Efficacy: 112,3 lm/w R9: 66 UGR: <19 MacAdam: 3

**Type:** COB **Power Supply:** 220-240V 50/60Hz

LED Lifetime: 72.000 L80B10 (Ta=25°C) Gear: Electronic

Power: 18W

#### Light output tolerance +/- 10%























# **CUSTOM MADE OPTIONS:**









Data according to regulations 2019/2020/EU and 2019/2015/EU

















# **HANCE DOWNLIGHT**



HD2RE20SP840NB

### HANCE G2 DOWN REC 2000 NW SP BK

#### **PHOTOMETRIC DATA:**









# HANCE DOWNLIGHT



# ACCESORIES:

# Optical



Product code:

HSCU50



HANCE 1000/2000 ACC. CUTTING BEAM



Product code:

HSHO50



HANCE 1000/2000 ACC. HONEYCOMB GRILLE



Product code:

HSRI65B

#### Description:

HANCE 1000/2000 ACC. RING DECO BK.



Product code:

HSRI65C

### Description:

HANCE 1000/2000 ACC. RING DECO CO.



Product code:

HSRI65M

# Description:

HANCE 1000/2000 ACC. RING DECO MET.



Product code:

HSRI65W

# Description:

HANCE 1000/2000 ACC. RING DECO WH.



Product code:

Description:

HSTR50 HANCE 1000/2000 ACC. DIF TRANS