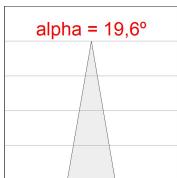

#### **PHOTOMETRIC DATA:**

#### **TECHNICAL SPECIFICATIONS:**

Light output: 2.335 lm °K: 4000 Plum: 20,8W CRI: 80 Efficacy: 112,3 lm/w R9: 66 UGR: <19 MacAdam: 3

**Type:** COB **Power Supply:** 220-240V 50/60Hz

LED Lifetime: 72.000 L80B10 (Ta=25°C) Gear: Electronic