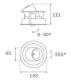

#### Description:

LAMP multidirectional recessed downlight HANCE G2 DOWN REC 2000. Allowing 355° rotation and tilting up to 30°. Body and frame made of die-cast aluminium for proper thermal management. Black polycarbonate injection moulded anti-glare ring. 20° spot reflector. LED COB, 4000K and CRI80. Electronic ON OFF control gear included. IP20, IK07 ratings. Insulation Class II. LED life time: 72.000 L80B10 (Ta=25°C). Available finishes: Textured white and textured black.

#### **TECHNICAL SPECIFICATIONS:**

Light output: 2.335 lm °K: 4000 Plum: 20,8W CRI: 80 Efficacy: 112,3 lm/w R9: 66 UGR: <19 MacAdam: 3

**Type:** COB **Power Supply:** 220-240V 50/60Hz

LED Lifetime: 72.000 L80B10 (Ta=25°C) Gear: Electronic

Power: 18W