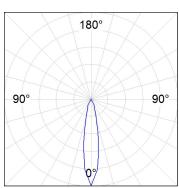

LED COB, 4000K and CRI80. Electronic ON OFF control gear included. IP20, IK07 ratings. Insulation Class II. LED life time: 72.000 L80B10 (Ta=25°C). Available finishes: Textured white and textured black.



Finish: Texturised black RAL 9011

Installation: Recessed

#### **TECHNICAL SPECIFICATIONS:**

Light output: 2.335 lm °K: 4000 Plum: 20,8W CRI: 80 Efficacy: 112,3 lm/w R9: 66 UGR: <19 MacAdam: 3

**Type:** COB **Power Supply:** 220-240V 50/60Hz

LED Lifetime: 72.000 L80B10 (Ta=25°C) Gear: Electronic

Power: 18W

#### Light output tolerance +/- 10%























# **CUSTOM MADE OPTIONS:**









Data according to regulations 2019/2020/EU and 2019/2015/EU

















# **HANCE DOWNLIGHT**



HD2RE20SP840NB

### HANCE G2 DOWN REC 2000 NW SP BK

#### **PHOTOMETRIC DATA:**









# HANCE DOWNLIGHT



# ACCESORIES:

# Optical



Product code:

HSCU50



HANCE 1000/2000 ACC. CUTTING BEAM



Product code:

HSHO50



HANCE 1000/2000 ACC. HONEYCOMB GRILLE



Product code:

HSRI65B

#### Description:

HANCE 1000/2000 ACC. RING DECO BK.



Product code:

HSRI65C

### Description:

HANCE 1000/2000 ACC. RING DECO CO.



Product code:

HSRI65M

# Description:

HANCE 1000/2000 ACC. RING DECO MET.



Product code:

HSRI65W

# Description:

HANCE 1000/2000 ACC. RING DECO WH.



Product code:

Description:

HSTR50 HANCE 1000/2000 ACC. DIF TRANS