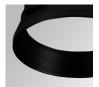

e and textured black.



Finish: Texturised black RAL 9011

Installation: Recessed

#### **TECHNICAL SPECIFICATIONS:**

Light output: 2.335 lm °K: 4000 Plum: 20,8W CRI: 80 Efficacy: 112,3 lm/w R9: 66 UGR: <19 MacAdam: 3

**Type:** COB **Power Supply:** 220-240V 50/60Hz

LED Lifetime: 72.000 L80B10 (Ta=25°C) Gear: Electronic

Power: 18W

#### Light output tolerance +/- 10%























# **CUSTOM MADE OPTIONS:**









Data according to regulations 2019/2020/EU and 2019/2015/EU

















# **HANCE DOWNLIGHT**



HD2RE20SP840NB

### HANCE G2 DOWN REC 2000 NW SP BK

#### **PHOTOMETRIC DATA:**









# HANCE DOWNLIGHT



# ACCESORIES:

# Optical



Product code:

HSCU50



HANCE 1000/2000 ACC. CUTTING BEAM



Product code:

HSHO50



HANCE 1000/2000 ACC. HONEYCOMB GRILLE



Product code:

HSRI65B

#### Description:

HANCE 1000/2000 ACC. RING DECO BK.



Product code:

HSRI65C

### Description:

HANCE 1000/2000 ACC. RING DECO CO.



Product code:

HSRI65M

# Description:

HANCE 1000/2000 ACC. RING DECO MET.



Product code:

HSRI65W

# Description:

HANCE 1000/2000 ACC. RING DECO WH.



Product code:

Description:

HSTR50 HANCE 1000/2000 ACC. DIF TRANS