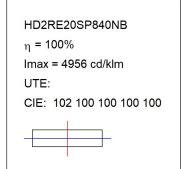

#### HD2RE20SP840NB

#### **TECHNICAL SPECIFICATIONS:**

Light output: 2.335 lm °K: 4000 Plum: 20,8W CRI: 80 Efficacy: 112,3 lm/w R9: 66 UGR: <19 MacAdam: 3

**Type:** COB **Power Supply:** 220-240V 50/60Hz

LED Lifetime: 72.000 L80B10 (Ta=25°C) Gear: Electronic

Power: 18W