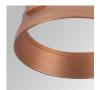

d

#### **TECHNICAL SPECIFICATIONS:**

Light output: 2.335 lm °K: 4000 Plum: 20,8W CRI: 80 Efficacy: 112,3 lm/w R9: 66 UGR: <19 MacAdam: 3

**Type:** COB **Power Supply:** 220-240V 50/60Hz

LED Lifetime: 72.000 L80B10 (Ta=25°C) Gear: Electronic

Power: 18W

#### Light output tolerance +/- 10%























# **CUSTOM MADE OPTIONS:**









Data according to regulations 2019/2020/EU and 2019/2015/EU

















# **HANCE DOWNLIGHT**



HD2RE20SP840NB

### HANCE G2 DOWN REC 2000 NW SP BK

#### **PHOTOMETRIC DATA:**









# HANCE DOWNLIGHT



# ACCESORIES:

# Optical



Product code:

HSCU50



HANCE 1000/2000 ACC. CUTTING BEAM



Product code:

HSHO50



HANCE 1000/2000 ACC. HONEYCOMB GRILLE



Product code:

HSRI65B

#### Description:

HANCE 1000/2000 ACC. RING DECO BK.



Product code:

HSRI65C

### Description:

HANCE 1000/2000 ACC. RING DECO CO.



Product code:

HSRI65M

# Description:

HANCE 1000/2000 ACC. RING DECO MET.



Product code:

HSRI65W

# Description:

HANCE 1000/2000 ACC. RING DECO WH.



Product code:

Description:

HSTR50 HANCE 1000/2000 ACC. DIF TRANS