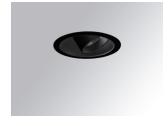

#### HANCE DOWNLIGHT

#### HD2RE20SP840NB

#### HANCE G2 DOWN REC 2000 NW SP BK

#### Description:

LAMP multidirectional recessed downlight HANCE G2 DOWN REC 2000. Allowing 355° rotation and tilting up to 30°. Body and frame made of die-cast aluminium for proper thermal management. Black polycarbonate injection moulded anti-glare ring. 20° spot reflector. LED COB, 4000K and CRI80. Electronic ON OFF control gear included. IP20, IK07 ratings. Insulation Class II. LED life time: 72.000 L80B10 (Ta=25°C). Available finishes: Textured white and textured black.

Finish: Texturised black RAL 9011

Installation: Recessed