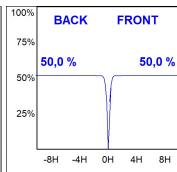

#### **PHOTOMETRIC DATA:**

#### **TECHNICAL SPECIFICATIONS:**

Light output: 2.335 lm °K: 4000 Plum: 20,8W CRI: 80 Efficacy: 112,3 lm/w R9: 66 UGR: <19 MacAdam: 3

**Type:** COB **Power Supply:** 220-240V 50/60Hz

LED Lifetime: 72.000 L80B10 (Ta=25°C) Gear: Electronic