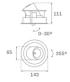

#### Description:

LAMP multidirectional recessed downlight HANCE G2 DOWN REC 2000. Allowing 355° rotation and tilting up to 30°. Body and frame made of die-cast aluminium for proper thermal management. Black polycarbonate injection moulded anti-glare ring. 20° spot reflector. LED COB, 4000K and CRI80. Electronic DALI control gear included. IP20, IK07 ratings. Insulation Class II. LED life time: 72.000 L80B10 (Ta=25°C). Available finishes: Textured white and textured black.

#### **TECHNICAL SPECIFICATIONS:**

Light output: 2.335 lm °K: 4000 Plum: 20,8W CRI: 80 Efficacy: 112,3 lm/w R9: 66 UGR: <19 MacAdam: 3

Type: COB Power Supply: 220-240V 50/60Hz LED Lifetime: 72.000 L80B10 (Ta=25°C) Gear: Adjustable DALI