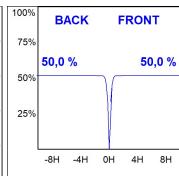

#### **PHOTOMETRIC DATA:**

#### **TECHNICAL SPECIFICATIONS:**

Light output: 2.335 lm °K: 4000 Plum: 20,8W CRI: 80 Efficacy: 112,3 lm/w R9: 66 UGR: <19 MacAdam: 3

Type: COB Power Supply: 220-240V 50/60Hz LED Lifetime: 72.000 L80B10 (Ta=25°C) Gear: Adjustable DALI