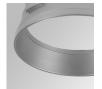

SPECIFICATIONS:**

Light output: 2.335 lm °K: 4000 Plum: 20,8W CRI: 80 Efficacy: 112,3 lm/w R9: 66 UGR: <19 MacAdam: 3

Type: COB Power Supply: 220-240V 50/60Hz LED Lifetime: 72.000 L80B10 (Ta=25°C) Gear: Adjustable DALI

18W Power:

### Light output tolerance +/- 10%





























## **CUSTOM MADE OPTIONS:**























## HANCE DOWNLIGHT



HD2RE20SP840DB

## HANCE G2 DOWN REC 2000 NW SP DALI BK

#### **PHOTOMETRIC DATA:**









## HANCE DOWNLIGHT



# ACCESORIES:

# Optical



Product code:

HSCU50



HANCE 1000/2000 ACC. CUTTING BEAM



Product code:

HSHO50



HANCE 1000/2000 ACC. HONEYCOMB GRILLE



Product code:

HSRI65B

#### Description:

HANCE 1000/2000 ACC. RING DECO BK.



Product code:

HSRI65C

## Description:

HANCE 1000/2000 ACC. RING DECO CO.



Product code:

HSRI65M

## Description:

HANCE 1000/2000 ACC. RING DECO MET.



Product code:

HSRI65W

## Description:

HANCE 1000/2000 ACC. RING DECO WH.



Product code:

Description:

HSTR50 HANCE 1000/2000 ACC. DIF TRANS