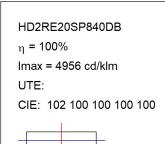

#### HD2RE20SP840DB

#### **TECHNICAL SPECIFICATIONS:**

Light output: 2.335 lm °K: 4000 Plum: 20,8W CRI: 80 Efficacy: 112,3 lm/w R9: 66 UGR: <19 MacAdam: 3

Type: COB Power Supply: 220-240V 50/60Hz LED Lifetime: 72.000 L80B10 (Ta=25°C) Gear: Adjustable DALI

#### **PHOTOMETRIC DATA:**