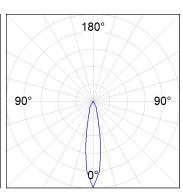

#### **PHOTOMETRIC DATA:**

#### **TECHNICAL SPECIFICATIONS:**

Light output: 2.335 lm °K: 4000 Plum: 20,8W CRI: 80 Efficacy: 112,3 lm/w R9: 66 UGR: <19 MacAdam: 3

Type: COB Power Supply: 220-240V 50/60Hz LED Lifetime: 72.000 L80B10 (Ta=25°C) Gear: Adjustable DALI