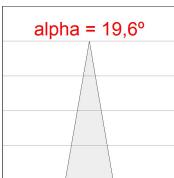

#### **PHOTOMETRIC DATA:**

#### **TECHNICAL SPECIFICATIONS:**

Light output: 2.335 lm °K: 4000 Plum: 20,8W CRI: 80 Efficacy: 112,3 lm/w R9: 66 UGR: <19 MacAdam: 3

Type: COB Power Supply: 220-240V 50/60Hz LED Lifetime: 72.000 L80B10 (Ta=25°C) Gear: Adjustable DALI