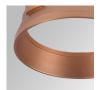

Finish: Texturised black RAL 9011

Installation: Recessed

#### **TECHNICAL SPECIFICATIONS:**

Light output: 2.335 lm °K: 4000 Plum: 20,8W CRI: 80 Efficacy: 112,3 lm/w R9: 66 UGR: <19 MacAdam: 3

Type: COB Power Supply: 220-240V 50/60Hz LED Lifetime: 72.000 L80B10 (Ta=25°C) Gear: Adjustable DALI

18W Power:

### Light output tolerance +/- 10%





























## **CUSTOM MADE OPTIONS:**























## HANCE DOWNLIGHT



HD2RE20SP840DB

## HANCE G2 DOWN REC 2000 NW SP DALI BK

#### **PHOTOMETRIC DATA:**









## HANCE DOWNLIGHT



# ACCESORIES:

# Optical



Product code:

HSCU50



HANCE 1000/2000 ACC. CUTTING BEAM



Product code:

HSHO50



HANCE 1000/2000 ACC. HONEYCOMB GRILLE



Product code:

HSRI65B

#### Description:

HANCE 1000/2000 ACC. RING DECO BK.



Product code:

HSRI65C

## Description:

HANCE 1000/2000 ACC. RING DECO CO.



Product code:

HSRI65M

## Description:

HANCE 1000/2000 ACC. RING DECO MET.



Product code:

HSRI65W

## Description:

HANCE 1000/2000 ACC. RING DECO WH.



Product code:

Description:

HSTR50 HANCE 1000/2000 ACC. DIF TRANS