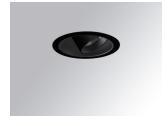

#### Description:

LAMP multidirectional recessed downlight HANCE G2 DOWN REC 2000. Allowing 355° rotation and tilting up to 30°. Body and frame made of die-cast aluminium for proper thermal management. Black polycarbonate injection moulded anti-glare ring. 20° spot reflector. LED COB, 4000K and CRI80. Electronic DALI control gear included. IP20, IK07 ratings. Insulation Class II. LED life time: 72.000 L80B10 (Ta=25°C). Available finishes: Textured white and textured black.

Finish: Texturised black RAL 9011

Installation: Recessed