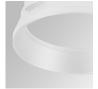

#### HANCE DOWNLIGHT

#### HD2RE20SP840DB

#### HANCE G2 DOWN REC 2000 NW SP DALI BK

#### Description:

LAMP multidirectional recessed downlight HANCE G2 DOWN REC 2000. Allowing 355° rotation and tilting up to 30°. Body and frame made of die-cast aluminium for proper thermal management. Black polycarbonate injection moulded anti-glare ring. 20° spot reflector. LED COB, 4000K and CRI80. Electronic DALI control gear included. IP20, IK07 ratings. Insulation Class II. LED life time: 72.000 L80B10 (Ta=25°C). Available finishes: Textured white and textured black.

Finish: Texturised black RAL 9011

Installation: Recessed