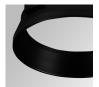

72.000 L80B10 (Ta=25°C). Available finishes: Textured white and textured black.



Finish: Texturised black RAL 9011

Installation: Recessed

#### **TECHNICAL SPECIFICATIONS:**

Light output: 2.335 lm °K: 4000 Plum: 20,8W CRI: 80 Efficacy: 112,3 lm/w R9: 66 UGR: <19 MacAdam: 3

Type: COB Power Supply: 220-240V 50/60Hz LED Lifetime: 72.000 L80B10 (Ta=25°C) Gear: Adjustable DALI

18W Power:

### Light output tolerance +/- 10%





























## **CUSTOM MADE OPTIONS:**























## HANCE DOWNLIGHT



HD2RE20SP840DB

## HANCE G2 DOWN REC 2000 NW SP DALI BK

#### **PHOTOMETRIC DATA:**









## HANCE DOWNLIGHT



# ACCESORIES:

# Optical



Product code:

HSCU50



HANCE 1000/2000 ACC. CUTTING BEAM



Product code:

HSHO50



HANCE 1000/2000 ACC. HONEYCOMB GRILLE



Product code:

HSRI65B

#### Description:

HANCE 1000/2000 ACC. RING DECO BK.



Product code:

HSRI65C

## Description:

HANCE 1000/2000 ACC. RING DECO CO.



Product code:

HSRI65M

## Description:

HANCE 1000/2000 ACC. RING DECO MET.



Product code:

HSRI65W

## Description:

HANCE 1000/2000 ACC. RING DECO WH.



Product code:

Description:

HSTR50 HANCE 1000/2000 ACC. DIF TRANS