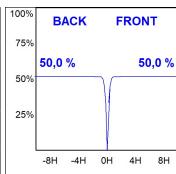

r. LED COB, 3000K and CRI80. Electronic ON OFF control gear included. IP20, IK07 ratings. Insulation Class II. LED life time: 72.000 L80B10 (Ta=25°C). Available finishes: Textured white and textured black.



Finish: Texturised white RAL 9010

Installation: Recessed

#### **TECHNICAL SPECIFICATIONS:**

Light output: 2.204 lm °K: 3000 Plum: 20,8W CRI: 80 Efficacy: 106 lm/w R9: 60 UGR: <19 MacAdam: 3

Type: COB Power Supply: 220-240V 50/60Hz

LED Lifetime: 72.000 L80B10 (Ta=25°C) Gear: Electronic

18W Power:

#### Light output tolerance +/- 10%

























#### **CUSTOM MADE OPTIONS:**









Data according to regulations 2019/2020/EU and 2019/2015/EU

















# **HANCE DOWNLIGHT**



HD2RE20SP830NW

# HANCE G2 DOWN REC 2000 WW SP WH

#### **PHOTOMETRIC DATA:**









# HANCE DOWNLIGHT



# ACCESORIES:

# Optical



Product code:

HSCU50



HANCE 1000/2000 ACC. CUTTING BEAM



Product code:

HSHO50



HANCE 1000/2000 ACC. HONEYCOMB GRILLE



Product code:

HSRI65B

#### Description:

HANCE 1000/2000 ACC. RING DECO BK.



Product code:

HSRI65C

### Description:

HANCE 1000/2000 ACC. RING DECO CO.



Product code:

HSRI65M

# Description:

HANCE 1000/2000 ACC. RING DECO MET.



Product code:

HSRI65W

# Description:

HANCE 1000/2000 ACC. RING DECO WH.



Product code:

Description:

HSTR50 HANCE 1000/2000 ACC. DIF TRANS