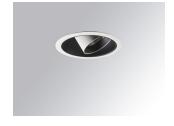

#### Description:

LAMP multidirectional recessed downlight HANCE G2 DOWN REC 2000. Allowing 355° rotation and tilting up to 30°. Body and frame made of die-cast aluminium for proper thermal management. Black polycarbonate injection moulded anti-glare ring. 20° spot reflector. LED COB, 3000K and CRI80. Electronic ON OFF control gear included. IP20, IK07 ratings. Insulation Class II. LED life time: 72.000 L80B10 (Ta=25°C). Available finishes: Textured white and textured black.

Finish: Texturised white RAL 9010

Installation: Recessed