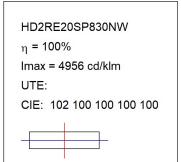

#### HD2RE20SP830NW

#### **TECHNICAL SPECIFICATIONS:**

Light output: 2.204 lm °K: 3000 Plum: 20,8W CRI: 80 Efficacy: 106 lm/w R9: 60 UGR: <19 MacAdam: 3

Type: COB Power Supply: 220-240V 50/60Hz

LED Lifetime: 72.000 L80B10 (Ta=25°C) Gear: Electronic

#### **PHOTOMETRIC DATA:**