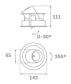

#### **TECHNICAL SPECIFICATIONS:**

Light output: 2.204 lm °K: 3000 Plum: 20,8W CRI: 80 Efficacy: 106 lm/w R9: 60 UGR: <19 MacAdam: 3

Type: COB Power Supply: 220-240V 50/60Hz

LED Lifetime: 72.000 L80B10 (Ta=25°C) Gear: Electronic

18W Power: