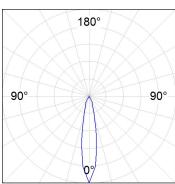

#### **PHOTOMETRIC DATA:**

#### **TECHNICAL SPECIFICATIONS:**

Light output: 2.204 lm °K: 3000 Plum: 20,8W CRI: 80 Efficacy: 106 lm/w R9: 60 UGR: <19 MacAdam: 3

Type: COB Power Supply: 220-240V 50/60Hz

LED Lifetime: 72.000 L80B10 (Ta=25°C) Gear: Electronic