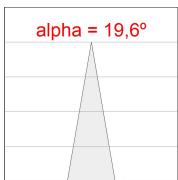

#### **PHOTOMETRIC DATA:**

#### **TECHNICAL SPECIFICATIONS:**

Light output: 2.204 lm °K: 3000 Plum: 20,8W CRI: 80 Efficacy: 106 lm/w R9: 60 UGR: <19 MacAdam: 3

Type: COB Power Supply: 220-240V 50/60Hz

LED Lifetime: 72.000 L80B10 (Ta=25°C) Gear: Electronic