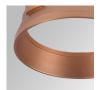

ssed

# **TECHNICAL SPECIFICATIONS:**

Light output: 2.204 lm °K: 3000 Plum: 20,8W CRI: 80 Efficacy: 106 lm/w R9: 60 UGR: <19 MacAdam: 3

**Type:** COB **Power Supply:** 220-240V 50/60Hz

LED Lifetime: 72.000 L80B10 (Ta=25°C) Gear: Electronic

Power: 18W

#### Light output tolerance +/- 10%























# **CUSTOM MADE OPTIONS:**











Data according to regulations 2019/2020/EU and 2019/2015/EU

















# **HANCE DOWNLIGHT**



HD2RE20SP830NB

### HANCE G2 DOWN REC 2000 WW SP BK

#### **PHOTOMETRIC DATA:**









# HANCE DOWNLIGHT



# ACCESORIES:

# Optical



Product code:

HSCU50



HANCE 1000/2000 ACC. CUTTING BEAM



Product code:

HSHO50



HANCE 1000/2000 ACC. HONEYCOMB GRILLE



Product code:

HSRI65B

#### Description:

HANCE 1000/2000 ACC. RING DECO BK.



Product code:

HSRI65C

### Description:

HANCE 1000/2000 ACC. RING DECO CO.



Product code:

HSRI65M

# Description:

HANCE 1000/2000 ACC. RING DECO MET.



Product code:

HSRI65W

# Description:

HANCE 1000/2000 ACC. RING DECO WH.



Product code:

Description:

HSTR50 HANCE 1000/2000 ACC. DIF TRANS