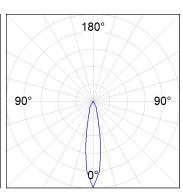

r. LED COB, 3000K and CRI80. Electronic ON OFF control gear included. IP20, IK07 ratings. Insulation Class II. LED life time: 72.000 L80B10 (Ta=25°C). Available finishes: Textured white and textured black.



Finish: Texturised black RAL 9011

Installation: Recessed

# **TECHNICAL SPECIFICATIONS:**

Light output: 2.204 lm °K: 3000 Plum: 20,8W CRI: 80 Efficacy: 106 lm/w R9: 60 UGR: <19 MacAdam: 3

**Type:** COB **Power Supply:** 220-240V 50/60Hz

LED Lifetime: 72.000 L80B10 (Ta=25°C) Gear: Electronic

Power: 18W

#### Light output tolerance +/- 10%























# **CUSTOM MADE OPTIONS:**











Data according to regulations 2019/2020/EU and 2019/2015/EU

















# **HANCE DOWNLIGHT**



HD2RE20SP830NB

### HANCE G2 DOWN REC 2000 WW SP BK

#### **PHOTOMETRIC DATA:**









# HANCE DOWNLIGHT



# ACCESORIES:

# Optical



Product code:

HSCU50



HANCE 1000/2000 ACC. CUTTING BEAM



Product code:

HSHO50



HANCE 1000/2000 ACC. HONEYCOMB GRILLE



Product code:

HSRI65B

#### Description:

HANCE 1000/2000 ACC. RING DECO BK.



Product code:

HSRI65C

### Description:

HANCE 1000/2000 ACC. RING DECO CO.



Product code:

HSRI65M

# Description:

HANCE 1000/2000 ACC. RING DECO MET.



Product code:

HSRI65W

# Description:

HANCE 1000/2000 ACC. RING DECO WH.



Product code:

Description:

HSTR50 HANCE 1000/2000 ACC. DIF TRANS