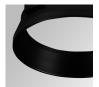

hite and textured black.



Finish: Texturised black RAL 9011

Installation: Recessed

# **TECHNICAL SPECIFICATIONS:**

Light output: 2.204 lm °K: 3000 Plum: 20,8W CRI: 80 Efficacy: 106 lm/w R9: 60 UGR: <19 MacAdam: 3

**Type:** COB **Power Supply:** 220-240V 50/60Hz

LED Lifetime: 72.000 L80B10 (Ta=25°C) Gear: Electronic

Power: 18W

#### Light output tolerance +/- 10%























# **CUSTOM MADE OPTIONS:**











Data according to regulations 2019/2020/EU and 2019/2015/EU

















# **HANCE DOWNLIGHT**



HD2RE20SP830NB

### HANCE G2 DOWN REC 2000 WW SP BK

#### **PHOTOMETRIC DATA:**









# HANCE DOWNLIGHT



# ACCESORIES:

# Optical



Product code:

HSCU50



HANCE 1000/2000 ACC. CUTTING BEAM



Product code:

HSHO50



HANCE 1000/2000 ACC. HONEYCOMB GRILLE



Product code:

HSRI65B

#### Description:

HANCE 1000/2000 ACC. RING DECO BK.



Product code:

HSRI65C

### Description:

HANCE 1000/2000 ACC. RING DECO CO.



Product code:

HSRI65M

# Description:

HANCE 1000/2000 ACC. RING DECO MET.



Product code:

HSRI65W

# Description:

HANCE 1000/2000 ACC. RING DECO WH.



Product code:

Description:

HSTR50 HANCE 1000/2000 ACC. DIF TRANS