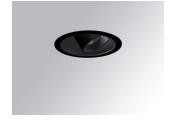

#### Description:

LAMP multidirectional recessed downlight HANCE G2 DOWN REC 2000. Allowing 355° rotation and tilting up to 30°. Body and frame made of die-cast aluminium for proper thermal management. Black polycarbonate injection moulded anti-glare ring. 20° spot reflector. LED COB, 3000K and CRI80. Electronic ON OFF control gear included. IP20, IK07 ratings. Insulation Class II. LED life time: 72.000 L80B10 (Ta=25°C). Available finishes: Textured white and textured black.

Finish: Texturised black RAL 9011

Installation: Recessed