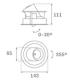

#### Description:

LAMP multidirectional recessed downlight HANCE G2 DOWN REC 2000. Allowing 355° rotation and tilting up to 30°. Body and frame made of die-cast aluminium for proper thermal management. Black polycarbonate injection moulded anti-glare ring. 20° spot reflector. LED COB, 3000K and CRI80. Electronic ON OFF control gear included. IP20, IK07 ratings. Insulation Class II. LED life time: 72.000 L80B10 (Ta=25°C). Available finishes: Textured white and textured black.

# **TECHNICAL SPECIFICATIONS:**

Light output: 2.204 lm °K: 3000 Plum: 20,8W CRI: 80 Efficacy: 106 lm/w R9: 60 UGR: <19 MacAdam: 3

**Type:** COB **Power Supply:** 220-240V 50/60Hz

LED Lifetime: 72.000 L80B10 (Ta=25°C) Gear: Electronic

Power: 18W