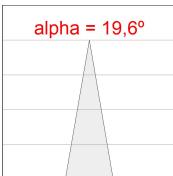

#### **PHOTOMETRIC DATA:**

# **TECHNICAL SPECIFICATIONS:**

Light output: 2.204 lm °K: 3000 Plum: 20,8W CRI: 80 Efficacy: 106 lm/w R9: 60 UGR: <19 MacAdam: 3

**Type:** COB **Power Supply:** 220-240V 50/60Hz

LED Lifetime: 72.000 L80B10 (Ta=25°C) Gear: Electronic