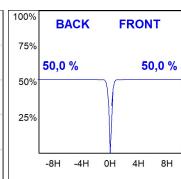

#### **PHOTOMETRIC DATA:**

# **TECHNICAL SPECIFICATIONS:**

Light output: 2.204 lm °K: 3000 Plum: 20,8W CRI: 80 Efficacy: 106 lm/w R9: 60 UGR: <19 MacAdam: 3

**Type:** COB **Power Supply:** 220-240V 50/60Hz

LED Lifetime: 72.000 L80B10 (Ta=25°C) Gear: Electronic