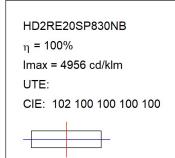

#### HD2RE20SP830NB

# **TECHNICAL SPECIFICATIONS:**

Light output: 2.204 lm °K: 3000 Plum: 20,8W CRI: 80 Efficacy: 106 lm/w R9: 60 UGR: <19 MacAdam: 3

**Type:** COB **Power Supply:** 220-240V 50/60Hz

LED Lifetime: 72.000 L80B10 (Ta=25°C) Gear: Electronic

Power: 18W

#### Light output tolerance +/- 10%