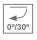

#### Description:

LAMP multidirectional recessed downlight HANCE G2 DOWN REC 2000. Allowing 355° rotation and tilting up to 30°. Body and frame made of die-cast aluminium for proper thermal management. Black polycarbonate injection moulded anti-glare ring. 20° spot reflector. LED COB, 3000K and CRI80. Electronic ON OFF control gear included. IP20, IK07 ratings. Insulation Class II. LED life time: 72.000 L80B10 (Ta=25°C). Available finishes: Textured white and textured black.