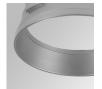

8W CRI: 80 Efficacy: 106 lm/w R9: 60 UGR: <19 MacAdam: 3

**Type:** COB **Power Supply:** 220-240V 50/60Hz

LED Lifetime: 72.000 L80B10 (Ta=25°C) Gear: Electronic

Power: 18W

#### Light output tolerance +/- 10%























# **CUSTOM MADE OPTIONS:**











Data according to regulations 2019/2020/EU and 2019/2015/EU

















# **HANCE DOWNLIGHT**



HD2RE20SP830NB

### HANCE G2 DOWN REC 2000 WW SP BK

#### **PHOTOMETRIC DATA:**









# HANCE DOWNLIGHT



# ACCESORIES:

# Optical



Product code:

HSCU50



HANCE 1000/2000 ACC. CUTTING BEAM



Product code:

HSHO50



HANCE 1000/2000 ACC. HONEYCOMB GRILLE



Product code:

HSRI65B

#### Description:

HANCE 1000/2000 ACC. RING DECO BK.



Product code:

HSRI65C

### Description:

HANCE 1000/2000 ACC. RING DECO CO.



Product code:

HSRI65M

# Description:

HANCE 1000/2000 ACC. RING DECO MET.



Product code:

HSRI65W

# Description:

HANCE 1000/2000 ACC. RING DECO WH.



Product code:

Description:

HSTR50 HANCE 1000/2000 ACC. DIF TRANS