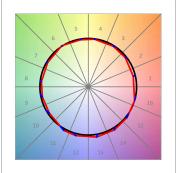

#### **PHOTOMETRIC DATA:**

HD2RE20MF940NW  $\eta$  = 100% lmax = 3354 cd/klmUTE: