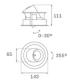

## **TECHNICAL SPECIFICATIONS:**

Light output: 2.049 lm °K: 4000 Plum: 20,8W CRI: 90 Efficacy: 98 lm/w R9: 66 UGR: <19 MacAdam: 3

**Type:** COB **Power Supply:** 220-240V 50/60Hz

LED Lifetime: 72.000 L80B10 (Ta=25°C) Gear: Electronic

Power: 18W

#### Description:

LAMP multidirectional recessed downlight HANCE G2 DOWN REC 2000. Allowing 355° rotation and tilting up to 30°. Body and frame made of die-cast aluminium for proper thermal management. Black polycarbonate injection moulded anti-glare ring. 25° middle flood reflector. LED COB, 4000K and CRI90. Electronic ON OFF control gear included. IP20, IK07 ratings. Insulation Class II. LED life time: 72.000 L80B10 (Ta=25°C). Available finishes: Textured white and textured black.