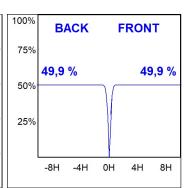

#### **PHOTOMETRIC DATA:**

HD2RE20MF940NW  $\eta$  = 100% lmax = 3354 cd/klmUTE: