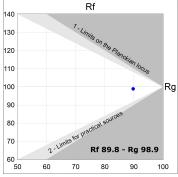

#### **PHOTOMETRIC DATA:**

HD2RE20MF940NW  $\eta$  = 100% lmax = 3354 cd/klmUTE: