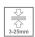

#### Description:

LAMP multidirectional recessed downlight HANCE G2 DOWN REC 2000. Allowing 355° rotation and tilting up to 30°. Body and frame made of die-cast aluminium for proper thermal management. Black polycarbonate injection moulded anti-glare ring. 25° middle flood reflector. LED COB, 4000K and CRI90. Electronic ON OFF control gear included. IP20, IK07 ratings. Insulation Class II. LED life time: 72.000 L80B10 (Ta=25°C). Available finishes: Textured white and textured black.