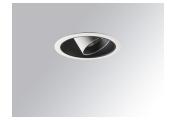

#### HANCE DOWNLIGHT

#### HD2RE20MF940NW

#### HANCE G2 DOWN REC 2000 9NW MFL WH

#### Description:

LAMP multidirectional recessed downlight HANCE G2 DOWN REC 2000. Allowing 355° rotation and tilting up to 30°. Body and frame made of die-cast aluminium for proper thermal management. Black polycarbonate injection moulded anti-glare ring. 25° middle flood reflector. LED COB, 4000K and CRI90. Electronic ON OFF control gear included. IP20, IK07 ratings. Insulation Class II. LED life time: 72.000 L80B10 (Ta=25°C). Available finishes: Textured white and textured black.

Finish: Texturised white RAL 9010

Installation: Recessed