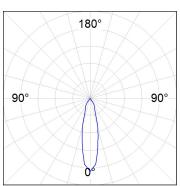

#### **PHOTOMETRIC DATA:**

HD2RE20MF940NW  $\eta$  = 100% lmax = 3354 cd/klmUTE: