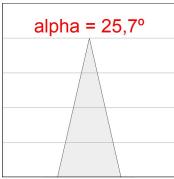

#### **PHOTOMETRIC DATA:**

HD2RE20MF940NW  $\eta$  = 100% lmax = 3354 cd/klmUTE: