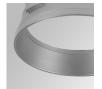

:** COB **Power Supply:** 220-240V 50/60Hz

LED Lifetime: 72.000 L80B10 (Ta=25°C) Gear: Electronic

Power: 18W

#### Light output tolerance +/- 10%























# **CUSTOM MADE OPTIONS:**









Data according to regulations 2019/2020/EU and 2019/2015/EU

















#### HANCE DOWNLIGHT



HD2RE20MF940NW

## HANCE G2 DOWN REC 2000 9NW MFL WH

#### **PHOTOMETRIC DATA:**

HD2RE20MF940NW  $\eta$  = 100% lmax = 3354 cd/klmUTE:

















## HANCE DOWNLIGHT



## ACCESORIES:

## Optical



Product code:

HSCU50



HANCE 1000/2000 ACC. CUTTING BEAM



Product code:

HSHO50



HANCE 1000/2000 ACC. HONEYCOMB GRILLE



Product code:

HSRI65B

#### Description:

HANCE 1000/2000 ACC. RING DECO BK.



Product code:

HSRI65C

### Description:

HANCE 1000/2000 ACC. RING DECO CO.



Product code:

HSRI65M

## Description:

HANCE 1000/2000 ACC. RING DECO MET.



Product code:

HSRI65W

## Description:

HANCE 1000/2000 ACC. RING DECO WH.



Product code:

Description:

HSTR50 HANCE 1000/2000 ACC. DIF TRANS