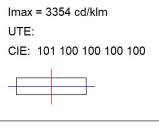

#### **PHOTOMETRIC DATA:**

HD2RE20MF940NW  $\eta$  = 100% lmax = 3354 cd/klmUTE: