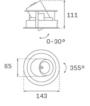

#### Description:

LAMP multidirectional recessed downlight HANCE G2 DOWN REC 2000. Allowing 355° rotation and tilting up to 30°. Body and frame made of die-cast aluminium for proper thermal management. Black polycarbonate injection moulded anti-glare ring. 25° middle flood reflector. LED COB, 4000K and CRI90. Electronic ON OFF control gear included. IP20, IK07 ratings. Insulation Class II. LED life time: 72.000 L80B10 (Ta=25°C). Available finishes: Textured white and textured black.

#### Installation: Recessed

#### **TECHNICAL SPECIFICATIONS:**

Light output: 2.049 Im °K: 4000 Plum: 20,8W CRI: 90 Efficacy: 98,5 lm/w R9: 66 UGR: <19 MacAdam: 3

**Type:** COB **Power Supply:** 220-240V 50/60Hz

LED Lifetime: 72.000 L80B10 (Ta=25°C) Gear: Electronic