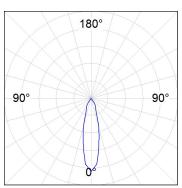

### **PHOTOMETRIC DATA:**

HD2RE20MF940NB  $\eta$  = 100% lmax = 3354 cd/klmUTE:

CIE: 101 100 100 100 100