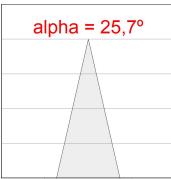

### **PHOTOMETRIC DATA:**

HD2RE20MF940NB  $\eta$  = 100% lmax = 3354 cd/klmUTE:

CIE: 101 100 100 100 100