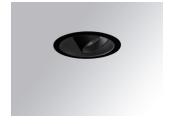

#### HANCE DOWNLIGHT

#### HD2RE20MF940NB

#### HANCE G2 DOWN REC 2000 9NW MFL BK

#### Description:

LAMP multidirectional recessed downlight HANCE G2 DOWN REC 2000. Allowing 355° rotation and tilting up to 30°. Body and frame made of die-cast aluminium for proper thermal management. Black polycarbonate injection moulded anti-glare ring. 25° middle flood reflector. LED COB, 4000K and CRI90. Electronic ON OFF control gear included. IP20, IK07 ratings. Insulation Class II. LED life time: 72.000 L80B10 (Ta=25°C). Available finishes: Textured white and textured black.

Finish: Texturised black RAL 9011

#### Installation: Recessed