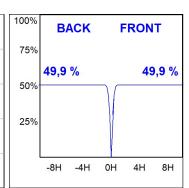

### **PHOTOMETRIC DATA:**

HD2RE20MF940NB  $\eta$  = 100% lmax = 3354 cd/klmUTE:

CIE: 101 100 100 100 100