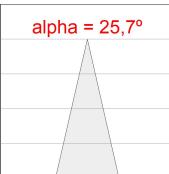

## **TECHNICAL SPECIFICATIONS:**

Light output: 1.943 lm °K: 3000 Plum: 20,8W CRI: 90 Efficacy: 93,4 lm/w R9: 60 UGR: <19 MacAdam: 3

Type: COB Power Supply: 220-240V 50/60Hz

LED Lifetime: 72.000 L80B10 (Ta=25°C) Gear: Electronic