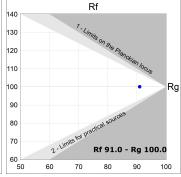

## **TECHNICAL SPECIFICATIONS:**

Light output: 1.943 lm °K: 3000 Plum: 20,8W CRI: 90 Efficacy: 93,4 lm/w R9: 60 UGR: <19 MacAdam: 3

Type: COB Power Supply: 220-240V 50/60Hz

LED Lifetime: 72.000 L80B10 (Ta=25°C) Gear: Electronic

## Light output tolerance +/- 10%