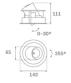

## **TECHNICAL SPECIFICATIONS:**

Light output: 1.943 lm °K: 3000 Plum: 20,8W CRI: 90 Efficacy: 93,4 lm/w R9: 60 UGR: <19 MacAdam: 3

Type: COB Power Supply: 220-240V 50/60Hz

LED Lifetime: 72.000 L80B10 (Ta=25°C) Gear: Electronic

18W Power: