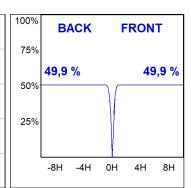

## **PHOTOMETRIC DATA:**

HD2RE20MF930NW  $\eta$  = 100% lmax = 3354 cd/klmUTE:

CIE: 101 100 100 100 100