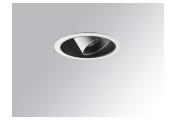

## Description:

LAMP multidirectional recessed downlight HANCE G2 DOWN REC 2000. Allowing 355° rotation and tilting up to 30°. Body and frame made of die-cast aluminium for proper thermal management. Black polycarbonate injection moulded anti-glare ring. 25º middle flood reflector. LED COB, 3000K and CRI90. Electronic ON OFF control gear included. IP20, IK07 ratings. Insulation Class II. LED life time: 72.000 L80B10 (Ta=25°C). Available finishes: Textured white and textured black.

Finish: Texturised white RAL 9010

Installation: Recessed