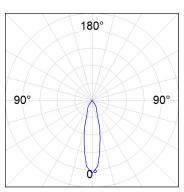

## **PHOTOMETRIC DATA:**

HD2RE20MF930NW  $\eta$  = 100% lmax = 3354 cd/klmUTE:

CIE: 101 100 100 100 100