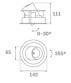

#### **TECHNICAL SPECIFICATIONS:**

Light output: 1.943 lm °K: 3000 Plum: 20,8W CRI: 90 Efficacy: 93,4 lm/w R9: 60 UGR: <19 MacAdam: 3

**Type:** COB **Power Supply:** 220-240V 50/60Hz

LED Lifetime: 72.000 L80B10 (Ta=25°C) Gear: Electronic

Power: 18W

#### Light output tolerance +/- 10%