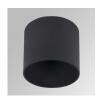

#### HANCE DOWNLIGHT

#### HD2RE20MF930NB

#### HANCE G2 DOWN REC 2000 9WW MFL BK

#### Description:

LAMP multidirectional recessed downlight HANCE G2 DOWN REC 2000. Allowing 355° rotation and tilting up to 30°. Body and frame made of die-cast aluminium for proper thermal management. Black polycarbonate injection moulded anti-glare ring. 25° middle flood reflector. LED COB, 3000K and CRI90. Electronic ON OFF control gear included. IP20, IK07 ratings. Insulation Class II. LED life time: 72.000 L80B10 (Ta=25°C). Available finishes: Textured white and textured black.

Finish: Texturised black RAL 9011

Installation: Recessed