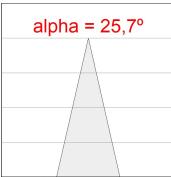

#### **TECHNICAL SPECIFICATIONS:**

Light output: 1.943 lm °K: 3000 Plum: 20,8W CRI: 90 Efficacy: 93,4 lm/w R9: 60 UGR: <19 MacAdam: 3

**Type:** COB **Power Supply:** 220-240V 50/60Hz

LED Lifetime: 72.000 L80B10 (Ta=25°C) Gear: Electronic