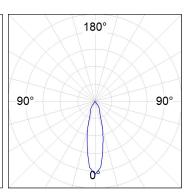

#### **PHOTOMETRIC DATA:**

HD2RE20MF930NB  $\eta$  = 100% lmax = 3354 cd/klmUTE:

CIE: 101 100 100 100 100