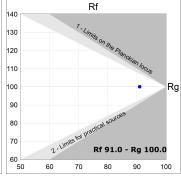

#### **PHOTOMETRIC DATA:**

HD2RE20MF930NB  $\eta$  = 100% lmax = 3354 cd/klmUTE:

CIE: 101 100 100 100 100