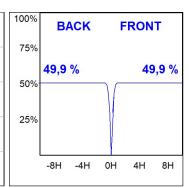

#### **PHOTOMETRIC DATA:**

HD2RE20MF930NB  $\eta$  = 100% lmax = 3354 cd/klmUTE:

CIE: 101 100 100 100 100