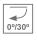

#### Description:

LAMP multidirectional recessed downlight HANCE G2 DOWN REC 2000. Allowing 355° rotation and tilting up to 30°. Body and frame made of die-cast aluminium for proper thermal management. Black polycarbonate injection moulded anti-glare ring. 25° middle flood reflector. LED COB, 3000K and CRI90. Electronic ON OFF control gear included. IP20, IK07 ratings. Insulation Class II. LED life time: 72.000 L80B10 (Ta=25°C). Available finishes: Textured white and textured black.