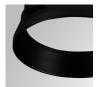

ck.



Finish: Texturised white RAL 9010

Installation: Recessed

## **TECHNICAL SPECIFICATIONS:**

Light output: 1.943 lm °K: 3000 Plum: 20,8W CRI: 90 Efficacy: 93,4 lm/w R9: 60 UGR: <19 MacAdam: 3

Type: COB Power Supply: 220-240V 50/60Hz LED Lifetime: 72.000 L80B10 (Ta=25°C) Gear: Adjustable DALI

18W Power:

## Light output tolerance +/- 10%























# **CUSTOM MADE OPTIONS:**























## HANCE DOWNLIGHT



HD2RE20MF930DW

# HANCE G2 DOWN REC 2000 9WW MFL DALI WH

## **PHOTOMETRIC DATA:**

HD2RE20MF930DW  $\eta$  = 100% Imax = 3354 cd/klm UTE:

CIE: 101 100 100 100 100

















# HANCE DOWNLIGHT



# ACCESORIES:

# Optical



Product code:

HSCU50



HANCE 1000/2000 ACC. CUTTING BEAM



Product code:

HSHO50



HANCE 1000/2000 ACC. HONEYCOMB GRILLE



Product code:

HSRI65B

## Description:

HANCE 1000/2000 ACC. RING DECO BK.



Product code:

HSRI65C

# Description:

HANCE 1000/2000 ACC. RING DECO CO.



Product code:

HSRI65M

# Description:

HANCE 1000/2000 ACC. RING DECO MET.



Product code:

HSRI65W

# Description:

HANCE 1000/2000 ACC. RING DECO WH.



Product code:

Description:

HSTR50 HANCE 1000/2000 ACC. DIF TRANS