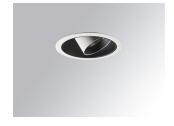

## Description:

LAMP multidirectional recessed downlight HANCE G2 DOWN REC 2000. Allowing 355° rotation and tilting up to 30°. Body and frame made of die-cast aluminium for proper thermal management. Black polycarbonate injection moulded anti-glare ring. 25º middle flood reflector. LED COB, 3000K and CRI90. Electronic DALI control gear included. IP20, IK07 ratings. Insulation Class II. LED life time: 72.000 L80B10 (Ta=25°C). Available finishes: Textured white and textured black.

Finish: Texturised white RAL 9010

Installation: Recessed