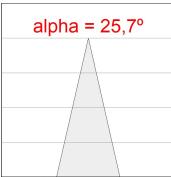

## Description:

LAMP multidirectional recessed downlight HANCE G2 DOWN REC 2000. Allowing 355° rotation and tilting up to 30°. Body and frame made of die-cast aluminium for proper thermal management. Black polycarbonate injection moulded anti-glare ring. 25º middle flood reflector. LED COB, 3000K and CRI90. Electronic DALI control gear included. IP20, IK07 ratings. Insulation Class II. LED life time: 72.000 L80B10 (Ta=25°C). Available finishes: Textured white and textured black.