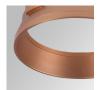

L SPECIFICATIONS:**

Light output: 1.943 lm °K: 3000 Plum: 20,8W CRI: 90 Efficacy: 93,4 lm/w R9: 60 UGR: <19 MacAdam: 3

Type: COB Power Supply: 220-240V 50/60Hz LED Lifetime: 72.000 L80B10 (Ta=25°C) Gear: Adjustable DALI

18W Power:

## Light output tolerance +/- 10%























# **CUSTOM MADE OPTIONS:**























## HANCE DOWNLIGHT



HD2RE20MF930DW

# HANCE G2 DOWN REC 2000 9WW MFL DALI WH

## **PHOTOMETRIC DATA:**

HD2RE20MF930DW  $\eta$  = 100% Imax = 3354 cd/klm UTE:

CIE: 101 100 100 100 100

















# HANCE DOWNLIGHT



# ACCESORIES:

# Optical



Product code:

HSCU50



HANCE 1000/2000 ACC. CUTTING BEAM



Product code:

HSHO50



HANCE 1000/2000 ACC. HONEYCOMB GRILLE



Product code:

HSRI65B

## Description:

HANCE 1000/2000 ACC. RING DECO BK.



Product code:

HSRI65C

# Description:

HANCE 1000/2000 ACC. RING DECO CO.



Product code:

HSRI65M

# Description:

HANCE 1000/2000 ACC. RING DECO MET.



Product code:

HSRI65W

# Description:

HANCE 1000/2000 ACC. RING DECO WH.



Product code:

Description:

HSTR50 HANCE 1000/2000 ACC. DIF TRANS