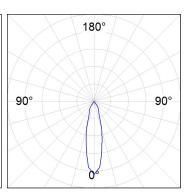

## **PHOTOMETRIC DATA:**

HD2RE20MF930DW  $\eta$  = 100% Imax = 3354 cd/klm UTE:

CIE: 101 100 100 100 100