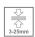

## Description:

LAMP multidirectional recessed downlight HANCE G2 DOWN REC 2000. Allowing 355° rotation and tilting up to 30°. Body and frame made of die-cast aluminium for proper thermal management. Black polycarbonate injection moulded anti-glare ring. 25º middle flood reflector. LED COB, 3000K and CRI90. Electronic DALI control gear included. IP20, IK07 ratings. Insulation Class II. LED life time: 72.000 L80B10 (Ta=25°C). Available finishes: Textured white and textured black.

## **TECHNICAL SPECIFICATIONS:**

Light output: 1.943 lm °K: 3000 Plum: 20,8W CRI: 90 Efficacy: 93,4 lm/w R9: 60 UGR: <19 MacAdam: 3

Type: COB Power Supply: 220-240V 50/60Hz LED Lifetime: 72.000 L80B10 (Ta=25°C) Gear: Adjustable DALI