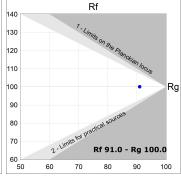

## **TECHNICAL SPECIFICATIONS:**

Light output: 1.943 lm °K: 3000 Plum: 20,8W CRI: 90 Efficacy: 93,4 lm/w R9: 60 UGR: <19 MacAdam: 3

Type: COB Power Supply: 220-240V 50/60Hz LED Lifetime: 72.000 L80B10 (Ta=25°C) Gear: Adjustable DALI