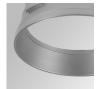

acy: 93,4 lm/w R9: 60 UGR: <19 MacAdam: 3

Type: COB Power Supply: 220-240V 50/60Hz LED Lifetime: 72.000 L80B10 (Ta=25°C) Gear: Adjustable DALI

18W Power:

## Light output tolerance +/- 10%























# **CUSTOM MADE OPTIONS:**























## HANCE DOWNLIGHT



HD2RE20MF930DW

# HANCE G2 DOWN REC 2000 9WW MFL DALI WH

## **PHOTOMETRIC DATA:**

HD2RE20MF930DW  $\eta$  = 100% Imax = 3354 cd/klm UTE:

CIE: 101 100 100 100 100

















# HANCE DOWNLIGHT



# ACCESORIES:

# Optical



Product code:

HSCU50



HANCE 1000/2000 ACC. CUTTING BEAM



Product code:

HSHO50



HANCE 1000/2000 ACC. HONEYCOMB GRILLE



Product code:

HSRI65B

## Description:

HANCE 1000/2000 ACC. RING DECO BK.



Product code:

HSRI65C

# Description:

HANCE 1000/2000 ACC. RING DECO CO.



Product code:

HSRI65M

# Description:

HANCE 1000/2000 ACC. RING DECO MET.



Product code:

HSRI65W

# Description:

HANCE 1000/2000 ACC. RING DECO WH.



Product code:

Description:

HSTR50 HANCE 1000/2000 ACC. DIF TRANS