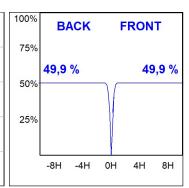

## **PHOTOMETRIC DATA:**

HD2RE20MF930DW  $\eta$  = 100% Imax = 3354 cd/klm UTE:

CIE: 101 100 100 100 100