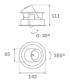

## **TECHNICAL SPECIFICATIONS:**

Light output: 1.943 lm °K: 3000 Plum: 20,8W CRI: 90 Efficacy: 93,4 lm/w R9: 60 UGR: <19 MacAdam: 3

Type: COB Power Supply: 220-240V 50/60Hz LED Lifetime: 72.000 L80B10 (Ta=25°C) Gear: Adjustable DALI

18W Power:

## Light output tolerance +/- 10%