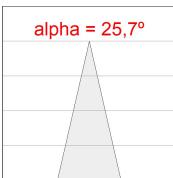

#### **PHOTOMETRIC DATA:**

HD2RE20MF830NB  $\eta$  = 100% lmax = 3354 cd/klmUTE: CIE: 101 100 100 100 100