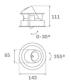

#### Description:

LAMP multidirectional recessed downlight HANCE G2 DOWN REC 2000. Allowing 355° rotation and tilting up to 30°. Body and frame made of die-cast aluminium for proper thermal management. Black polycarbonate injection moulded anti-glare ring. 25º middle flood reflector. LED COB, 3000K and CRI80. Electronic ON OFF control gear included. IP20, IK07 ratings. Insulation Class II. LED life time: 72.000 L80B10 (Ta=25°C). Available finishes: Textured white and textured black.

#### **TECHNICAL SPECIFICATIONS:**

Light output: 2.267 lm °K: 3000 Plum: 20,8W CRI: 80 Efficacy: 109 lm/w R9: 60 UGR: <19 MacAdam: 3

Type: COB Power Supply: 220-240V 50/60Hz

LED Lifetime: 72.000 L80B10 (Ta=25°C) Gear: Electronic