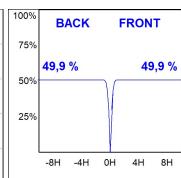

#### **PHOTOMETRIC DATA:**

HD2RE20MF830NB  $\eta$  = 100% lmax = 3354 cd/klmUTE: CIE: 101 100 100 100 100