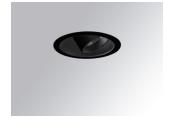

#### Description:

LAMP multidirectional recessed downlight HANCE G2 DOWN REC 2000. Allowing 355° rotation and tilting up to 30°. Body and frame made of die-cast aluminium for proper thermal management. Black polycarbonate injection moulded anti-glare ring. 25º middle flood reflector. LED COB, 3000K and CRI80. Electronic ON OFF control gear included. IP20, IK07 ratings. Insulation Class II. LED life time: 72.000 L80B10 (Ta=25°C). Available finishes: Textured white and textured black.

Finish: Texturised black RAL 9011

Installation: Recessed