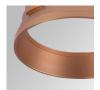

m: 20,8W CRI: 80 Efficacy: 109 lm/w R9: 60 UGR: <19 MacAdam: 3

Type: COB Power Supply: 220-240V 50/60Hz

LED Lifetime: 72.000 L80B10 (Ta=25°C) Gear: Electronic

18W Power:

#### Light output tolerance +/- 10%



























# **CUSTOM MADE OPTIONS:**









Data according to regulations 2019/2020/EU and 2019/2015/EU



















# **HANCE DOWNLIGHT**



HD2RE20MF830NB

# HANCE G2 DOWN REC 2000 WW MFL BK

#### **PHOTOMETRIC DATA:**

HD2RE20MF830NB  $\eta$  = 100% lmax = 3354 cd/klmUTE: CIE: 101 100 100 100 100







## HANCE DOWNLIGHT



# ACCESORIES:

# Optical



Product code:

HSCU50



HANCE 1000/2000 ACC. CUTTING BEAM



Product code:

HSHO50



HANCE 1000/2000 ACC. HONEYCOMB GRILLE



Product code:

HSRI65B

#### Description:

HANCE 1000/2000 ACC. RING DECO BK.



Product code:

HSRI65C

## Description:

HANCE 1000/2000 ACC. RING DECO CO.



Product code:

HSRI65M

## Description:

HANCE 1000/2000 ACC. RING DECO MET.



Product code:

HSRI65W

## Description:

HANCE 1000/2000 ACC. RING DECO WH.



Product code:

Description:

HSTR50 HANCE 1000/2000 ACC. DIF TRANS