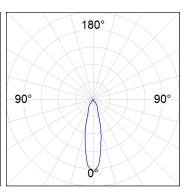

#### **PHOTOMETRIC DATA:**

HD2RE20MF830NB  $\eta$  = 100% lmax = 3354 cd/klmUTE: CIE: 101 100 100 100 100