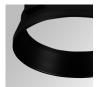

Recessed

#### **TECHNICAL SPECIFICATIONS:**

Light output: 2.267 lm °K: 3000 Plum: 20,8W CRI: 80 Efficacy: 109 lm/w R9: 60 UGR: <19 MacAdam: 3

Type: COB Power Supply: 220-240V 50/60Hz

LED Lifetime: 72.000 L80B10 (Ta=25°C) Gear: Electronic

18W Power:

#### Light output tolerance +/- 10%



























# **CUSTOM MADE OPTIONS:**









Data according to regulations 2019/2020/EU and 2019/2015/EU



















# **HANCE DOWNLIGHT**



HD2RE20MF830NB

# HANCE G2 DOWN REC 2000 WW MFL BK

#### **PHOTOMETRIC DATA:**

HD2RE20MF830NB  $\eta$  = 100% lmax = 3354 cd/klmUTE: CIE: 101 100 100 100 100







## HANCE DOWNLIGHT



# ACCESORIES:

# Optical



Product code:

HSCU50



HANCE 1000/2000 ACC. CUTTING BEAM



Product code:

HSHO50



HANCE 1000/2000 ACC. HONEYCOMB GRILLE



Product code:

HSRI65B

#### Description:

HANCE 1000/2000 ACC. RING DECO BK.



Product code:

HSRI65C

## Description:

HANCE 1000/2000 ACC. RING DECO CO.



Product code:

HSRI65M

## Description:

HANCE 1000/2000 ACC. RING DECO MET.



Product code:

HSRI65W

## Description:

HANCE 1000/2000 ACC. RING DECO WH.



Product code:

Description:

HSTR50 HANCE 1000/2000 ACC. DIF TRANS