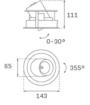

#### Description:

LAMP multidirectional recessed downlight HANCE G2 DOWN REC 2000. Allowing 355° rotation and tilting up to 30°. Body and frame made of die-cast aluminium for proper thermal management. Black polycarbonate injection moulded anti-glare ring. 25° middle flood reflector. LED COB, 3000K and CRI80. Electronic DALI control gear included. IP20, IK07 ratings. Insulation Class II. LED life time: 72.000 L80B10 (Ta=25°C). Available finishes: Textured white and textured black.

#### **TECHNICAL SPECIFICATIONS:**

Light output: 2.267 lm °K: 3000 Plum: 20,8W CRI: 80 Efficacy: 109 lm/w R9: 60 UGR: <19 MacAdam: 3

 Type:
 COB
 Power Supply:
 220-240V 50/60Hz

 LED Lifetime:
 72.000 L80B10 (Ta=25°C)
 Gear:
 Adjustable DALI

Power: 18W