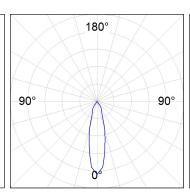

### **PHOTOMETRIC DATA:**

HD2RE20MF830DW  $_{\eta}$  = 100% Imax = 3354 cd/klm UTE: CIE: 101 100 100 100 100

Data according to regulations 2019/2020/EU and 2019/2015/EU