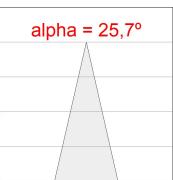

#### Description:

LAMP multidirectional recessed downlight HANCE G2 DOWN REC 2000. Allowing 355° rotation and tilting up to 30°. Body and frame made of die-cast aluminium for proper thermal management. Black polycarbonate injection moulded anti-glare ring. 25° middle flood reflector. LED COB, 3000K and CRI80. Electronic DALI control gear included. IP20, IK07 ratings. Insulation Class II. LED life time: 72.000 L80B10 (Ta=25°C). Available finishes: Textured white and textured black.