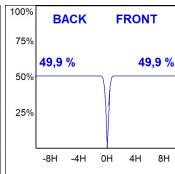

### **PHOTOMETRIC DATA:**

HD2RE20MF830DW  $_{\eta}$  = 100% Imax = 3354 cd/klm UTE: CIE: 101 100 100 100 100

Data according to regulations 2019/2020/EU and 2019/2015/EU