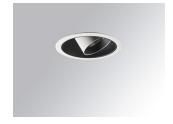

#### HANCE DOWNLIGHT

#### HD2RE20MF830DW

#### HANCE G2 DOWN REC 2000 WW MFL DALI WH

#### Description:

LAMP multidirectional recessed downlight HANCE G2 DOWN REC 2000. Allowing 355° rotation and tilting up to 30°. Body and frame made of die-cast aluminium for proper thermal management. Black polycarbonate injection moulded anti-glare ring. 25° middle flood reflector. LED COB, 3000K and CRI80. Electronic DALI control gear included. IP20, IK07 ratings. Insulation Class II. LED life time: 72.000 L80B10 (Ta=25°C). Available finishes: Textured white and textured black.

Finish: Texturised white RAL 9010

#### Installation: Recessed