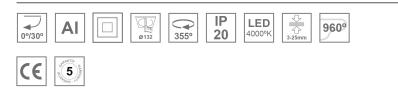

#### **Description:**

LAMP multidirectional recessed downlight HANCE G2 DOWN REC 2000. Allowing 355° rotation and tilting up to 30°. Body and frame made of die-cast aluminium for proper thermal management. Black polycarbonate injection moulded anti-glare ring. 35° flood reflector. LED COB, 4000K and CRI90. Electronic ON OFF control gear included. IP20, IK07 ratings. Insulation Class II. LED life time: 72.000 L80B10 (Ta=25°C). Available finishes: Textured white and textured black.

#### **TECHNICAL SPECIFICATIONS:**

| Light output: | 2.022 lm                | ⁰K :          | 4000             |
|---------------|-------------------------|---------------|------------------|
| Plum:         | 20,8W                   | CRI :         | 90               |
| Efficacy:     | 97,2 lm/w               | R9 :          | 66               |
| Туре:         | СОВ                     | MacAdam:      | 3                |
| LED Lifetime: | 72.000 L80B10 (Ta=25°C) | Power Supply: | 220-240V 50/60Hz |
| Power:        | 18W                     | Gear:         | Electronic       |