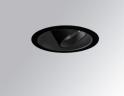

#### **Description:**

LAMP multidirectional recessed downlight HANCE G2 DOWN REC 2000. Allowing 355° rotation and tilting up to 30°. Body and frame made of die-cast aluminium for proper thermal management. Black polycarbonate injection moulded anti-glare ring. 35° flood reflector. LED COB, 4000K and CRI90. Electronic ON OFF control gear included. IP20, IK07 ratings. Insulation Class II. LED life time: 72.000 L80B10 (Ta=25°C). Available finishes: Textured white and textured black.

#### Installation: Recessed