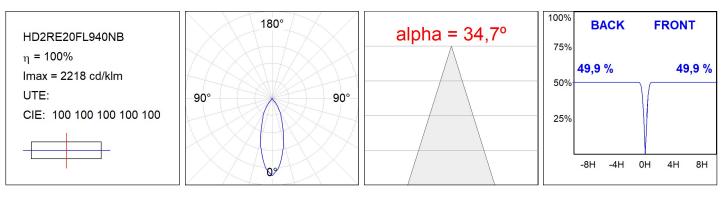

#### **TECHNICAL SPECIFICATIONS:**

| Light output: | 2.022 lm                | ⁰K :          | 4000             |
|---------------|-------------------------|---------------|------------------|
| Plum:         | 20,8W                   | CRI :         | 90               |
| Efficacy:     | 97,2 lm/w               | R9 :          | 66               |
| Туре:         | СОВ                     | MacAdam:      | 3                |
| LED Lifetime: | 72.000 L80B10 (Ta=25°C) | Power Supply: | 220-240V 50/60Hz |
| Power:        | 18W                     | Gear:         | Electronic       |

#### Light output tolerance +/- 10%