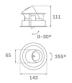

#### **TECHNICAL SPECIFICATIONS:**

| Light output: | 2.022 lm                | ⁰K :          | 4000             |
|---------------|-------------------------|---------------|------------------|
| Plum:         | 20,8W                   | CRI :         | 90               |
| Efficacy:     | 97,2 lm/w               | R9 :          | 66               |
| Туре:         | СОВ                     | MacAdam:      | 3                |
| LED Lifetime: | 72.000 L80B10 (Ta=25°C) | Power Supply: | 220-240V 50/60Hz |
| Power:        | 18W                     | Gear:         | Electronic       |