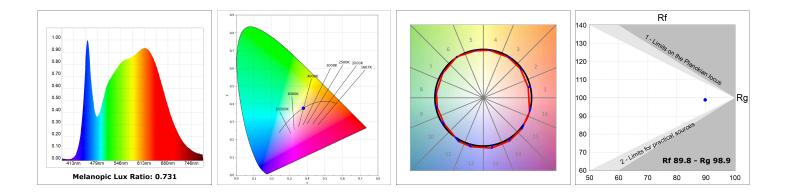

#### **TECHNICAL SPECIFICATIONS:**

| Light output: | 2.022 lm                | ⁰K :          | 4000             |
|---------------|-------------------------|---------------|------------------|
| Plum:         | 20,8W                   | CRI :         | 90               |
| Efficacy:     | 97,2 lm/w               | R9 :          | 66               |
| Туре:         | СОВ                     | MacAdam:      | 3                |
| LED Lifetime: | 72.000 L80B10 (Ta=25°C) | Power Supply: | 220-240V 50/60Hz |
| Power:        | 18W                     | Gear:         | Electronic       |