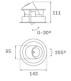

#### **TECHNICAL SPECIFICATIONS:**

Light output: 2.022 lm °K: 4000 Plum: 20,8W CRI: 90 Efficacy: 97,2 Im/w R9: 66 Type: СОВ MacAdam: 3

 LED Lifetime:
 72.000 L80B10 (Ta=25°C)
 Power Supply:
 220-240V 50/60Hz

 Power:
 18W
 Gear:
 Adjustable DALI

#### Description:

LAMP multidirectional recessed downlight HANCE G2 DOWN REC 2000. Allowing 355° rotation and tilting up to 30°. Body and frame made of die-cast aluminium for proper thermal management. Black polycarbonate injection moulded anti-glare ring. 35° flood reflector. LED COB, 4000K and CRI90. Electronic DALI control gear included. IP20, IK07 ratings. Insulation Class II. LED life time: 72.000 L80B10 (Ta=25°C). Available finishes: Textured white and textured black.