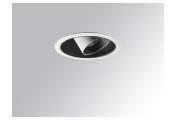

#### HANCE DOWNLIGHT

#### HD2RE20FL940DW

#### HANCE G2 DOWN REC 2000 9NW FL DALI WH

#### Description:

LAMP multidirectional recessed downlight HANCE G2 DOWN REC 2000. Allowing 355° rotation and tilting up to 30°. Body and frame made of die-cast aluminium for proper thermal management. Black polycarbonate injection moulded anti-glare ring. 35° flood reflector. LED COB, 4000K and CRI90. Electronic DALI control gear included. IP20, IK07 ratings. Insulation Class II. LED life time: 72.000 L80B10 (Ta=25°C). Available finishes: Textured white and textured black.

Finish: Texturised white RAL 9010

Installation: Recessed