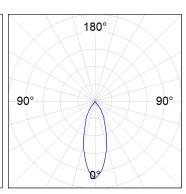

#### **PHOTOMETRIC DATA:**

HD2RE20FL940DW  $\eta$  = 100% Imax = 2218 cd/klm UTE:

CIE: 100 100 100 100 100