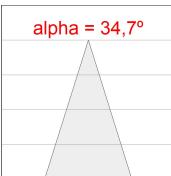

#### **PHOTOMETRIC DATA:**

HD2RE20FL940DW  $\eta$  = 100% Imax = 2218 cd/klm UTE:

CIE: 100 100 100 100 100