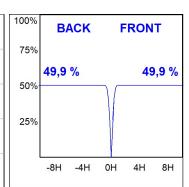

#### **PHOTOMETRIC DATA:**

HD2RE20FL940DW  $\eta$  = 100% Imax = 2218 cd/klm UTE:

CIE: 100 100 100 100 100